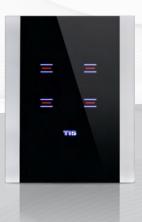

### **OVERVIEW**

This product is a four-gang wall switch with touch buttons designed for curtains, lights and scene control. It offers customizable backlit color and covers for an easy combination with interior schemes.

#### **KEY FEATURES**

- Direct connection to WiFi network
- Available in black and white
- Delicate touch buttons with backlit
- ★ Programmable for scenes & presets
- ★ Controllable through TIS App