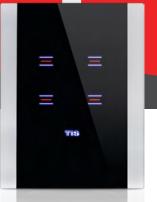

### **OVERVIEW**

This product is a four-gang wall switch with touch buttons designed for curtains, lights and scene control. It offers customizable backlit color and covers for an easy combination with interior schemes.

#### **KEY FEATURES**

- Direct connection to WiFi network
- Available in black and white
- Delicate touch buttons with backlit
- ★ Programmable for scenes & presets
- ★ Controllable through TIS App