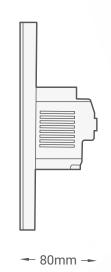

## TIS VENERA SERIES

Touch Wall Switch

Model: VEN-4S-4R-HC

| PRODUCT SPECIFICATIONS |                          |                                                                      |                                                                                                 |  |  |  |
|------------------------|--------------------------|----------------------------------------------------------------------|-------------------------------------------------------------------------------------------------|--|--|--|
| *                      | Power supply             | Input voltage Output power Protection Current consumption            | 110-230 VAC 50/60 Hz<br>3W / 12V<br>Internal protection fuse<br>10-30 mA / 12 V DC              |  |  |  |
| 1                      | Output                   | Number of channels<br>Nominal voltage<br>Nominal current per channel | 4<br>110 / 230 VAC 50/60 Hz<br>3 A / 230 VAC                                                    |  |  |  |
| 1                      | Output switching current | Max switching current  Max continues current                         | 3A/230 VAC<br>2A/230 VAC                                                                        |  |  |  |
| 1                      | Other specifications     | Contact resistance<br>Insulation resistance                          | 100m max. (at 1A 24VDC)<br>1000M (500VDC)                                                       |  |  |  |
| 1                      | Output service life      | Mechanical endurance                                                 | > 5,000,000 OPS                                                                                 |  |  |  |
| 1                      | Output switching times   | Operating time<br>Releasing time                                     | 10 mS (at nomi. Volt)<br>10 mS (at nomi. Volt)                                                  |  |  |  |
| TISÂÎR                 | TIS AIR                  | WIFI signal<br>Protocol standard                                     | 2.4 GHz<br>802.11 b/g/n                                                                         |  |  |  |
| ( <del>)</del>         | Reaction time            |                                                                      | approx. 30ms                                                                                    |  |  |  |
| (NO)                   | Mounting                 | Wall mount                                                           | To US, EU, UK junction boxes                                                                    |  |  |  |
| †‡†                    | Operation                | Touch buttons<br>Backlit<br>TIS AIR<br>Upgrading                     | 4 control buttons<br>LED indicators<br>TIS protocol messages & commands<br>Over WIFI connection |  |  |  |
| å                      | Weight                   | Without packaging                                                    | 20g                                                                                             |  |  |  |
| +                      | Dimensions               | Length × Width × Height                                              | 85mm × 42mm × 109mm                                                                             |  |  |  |