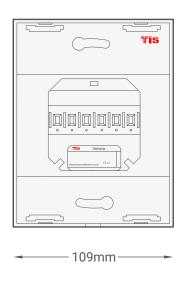

## TIS VENERA SERIES

Touch Wall Switch

Model: VEN-4S-4R-HC

| PRODUCT SPECIFICATIONS |                          |                                                                      |                                                                                                 |  |  |  |
|------------------------|--------------------------|----------------------------------------------------------------------|-------------------------------------------------------------------------------------------------|--|--|--|
| *                      | Power supply             | Input voltage Output power Protection Current consumption            | 110-230 VAC 50/60 Hz<br>3W / 12V<br>Internal protection fuse<br>10-30 mA / 12 V DC              |  |  |  |
| 1                      | Output                   | Number of channels<br>Nominal voltage<br>Nominal current per channel | 4<br>110 / 230 VAC 50/60 Hz<br>3 A / 230 VAC                                                    |  |  |  |
| 1                      | Output switching current | Max switching current  Max continues current                         | 3A/230 VAC<br>2A/230 VAC                                                                        |  |  |  |
| 1                      | Other specifications     | Contact resistance<br>Insulation resistance                          | 100m max. (at 1A 24VDC)<br>1000M (500VDC)                                                       |  |  |  |
| 1                      | Output service life      | Mechanical endurance                                                 | > 5,000,000 OPS                                                                                 |  |  |  |
| 1                      | Output switching times   | Operating time<br>Releasing time                                     | 10 mS (at nomi. Volt)<br>10 mS (at nomi. Volt)                                                  |  |  |  |
| TISÂÎR                 | TIS AIR                  | WIFI signal<br>Protocol standard                                     | 2.4 GHz<br>802.11 b/g/n                                                                         |  |  |  |
| ( <del>)</del>         | Reaction time            |                                                                      | approx. 30ms                                                                                    |  |  |  |
| (NO)                   | Mounting                 | Wall mount                                                           | To US, EU, UK junction boxes                                                                    |  |  |  |
| †‡†                    | Operation                | Touch buttons<br>Backlit<br>TIS AIR<br>Upgrading                     | 4 control buttons<br>LED indicators<br>TIS protocol messages & commands<br>Over WIFI connection |  |  |  |
| å                      | Weight                   | Without packaging                                                    | 20g                                                                                             |  |  |  |
| +                      | Dimensions               | Length × Width × Height                                              | 85mm × 42mm × 109mm                                                                             |  |  |  |