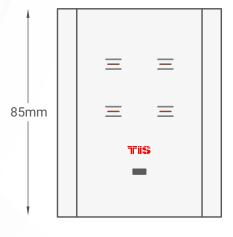

## TIS VENERA SERIES

Touch Wall Switch

Model: VEN-4S-4R-HC

| PRODUCT SPECIFICATIONS |                          |                                                                      |                                                                                                 |  |  |  |
|------------------------|--------------------------|----------------------------------------------------------------------|-------------------------------------------------------------------------------------------------|--|--|--|
| *                      | Power supply             | Input voltage Output power Protection Current consumption            | 110-230 VAC 50/60 Hz<br>3W / 12V<br>Internal protection fuse<br>10-30 mA / 12 V DC              |  |  |  |
| 1                      | Output                   | Number of channels<br>Nominal voltage<br>Nominal current per channel | 4<br>110 / 230 VAC 50/60 Hz<br>3 A / 230 VAC                                                    |  |  |  |
| 1                      | Output switching current | Max switching current  Max continues current                         | 3A/230 VAC<br>2A/230 VAC                                                                        |  |  |  |
| 1                      | Other specifications     | Contact resistance<br>Insulation resistance                          | 100m max. (at 1A 24VDC)<br>1000M (500VDC)                                                       |  |  |  |
| 1                      | Output service life      | Mechanical endurance                                                 | > 5,000,000 OPS                                                                                 |  |  |  |
| 1                      | Output switching times   | Operating time<br>Releasing time                                     | 10 mS (at nomi. Volt)<br>10 mS (at nomi. Volt)                                                  |  |  |  |
| TISÂÎR                 | TIS AIR                  | WIFI signal<br>Protocol standard                                     | 2.4 GHz<br>802.11 b/g/n                                                                         |  |  |  |
| ( <del>)</del>         | Reaction time            |                                                                      | approx. 30ms                                                                                    |  |  |  |
| (NO)                   | Mounting                 | Wall mount                                                           | To US, EU, UK junction boxes                                                                    |  |  |  |
| †‡†                    | Operation                | Touch buttons<br>Backlit<br>TIS AIR<br>Upgrading                     | 4 control buttons<br>LED indicators<br>TIS protocol messages & commands<br>Over WIFI connection |  |  |  |
| å                      | Weight                   | Without packaging                                                    | 20g                                                                                             |  |  |  |
| +                      | Dimensions               | Length × Width × Height                                              | 85mm × 42mm × 109mm                                                                             |  |  |  |