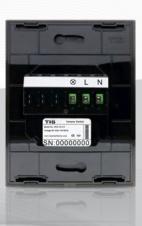

## TIS VENERA SERIES

Touch Wall Switch

Model: VEN-4S-4R-HC

| PRODUCT SPECIFICATIONS |                          |                                                                      |                                                                                                 |  |  |  |
|------------------------|--------------------------|----------------------------------------------------------------------|-------------------------------------------------------------------------------------------------|--|--|--|
| *                      | Power supply             | Input voltage Output power Protection Current consumption            | 110-230 VAC 50/60 Hz<br>3W / 12V<br>Internal protection fuse<br>10-30 mA / 12 V DC              |  |  |  |
| 1                      | Output                   | Number of channels<br>Nominal voltage<br>Nominal current per channel | 4<br>110 / 230 VAC 50/60 Hz<br>3 A / 230 VAC                                                    |  |  |  |
| 1                      | Output switching current | Max switching current  Max continues current                         | 3A/230 VAC<br>2A/230 VAC                                                                        |  |  |  |
| 1                      | Other specifications     | Contact resistance<br>Insulation resistance                          | 100m max. (at 1A 24VDC)<br>1000M (500VDC)                                                       |  |  |  |
| 1                      | Output service life      | Mechanical endurance                                                 | > 5,000,000 OPS                                                                                 |  |  |  |
| 1                      | Output switching times   | Operating time<br>Releasing time                                     | 10 mS (at nomi. Volt)<br>10 mS (at nomi. Volt)                                                  |  |  |  |
| TISÂÎR                 | TIS AIR                  | WIFI signal<br>Protocol standard                                     | 2.4 GHz<br>802.11 b/g/n                                                                         |  |  |  |
| ( <del>)</del>         | Reaction time            |                                                                      | approx. 30ms                                                                                    |  |  |  |
| (NO)                   | Mounting                 | Wall mount                                                           | To US, EU, UK junction boxes                                                                    |  |  |  |
| †‡†                    | Operation                | Touch buttons<br>Backlit<br>TIS AIR<br>Upgrading                     | 4 control buttons<br>LED indicators<br>TIS protocol messages & commands<br>Over WIFI connection |  |  |  |
| å                      | Weight                   | Without packaging                                                    | 20g                                                                                             |  |  |  |
| +                      | Dimensions               | Length × Width × Height                                              | 85mm × 42mm × 109mm                                                                             |  |  |  |