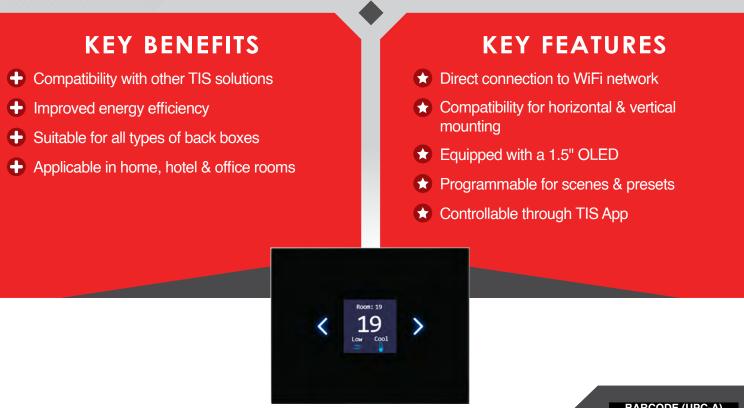

## **OVERVIEW**

This product is a thermostatic wall switch with an OLED and touch buttons designed for indoor climate control. It offers real-time temperature readings and is perfect for optimizing energy consumption.

## **TIS VENERA SERIES**

Touch Wall Switch Model: VEN-AC-3R-HC

TIS

| PRODUCT SPECIFICATIONS |                          |                                                                            |                                                                                                                                                                                            |
|------------------------|--------------------------|----------------------------------------------------------------------------|--------------------------------------------------------------------------------------------------------------------------------------------------------------------------------------------|
| 4                      | Power Supply             | Input voltage<br>Output power<br>Protection<br>Current consumption         | 110-240 VAC 50/60 Hz<br>3W / 12V<br>Internal protection fuse<br>10-30 mA / 12 V DC                                                                                                         |
| Ţ                      | Output                   | Number of channels<br>Nominal voltage<br>Nominal current per channel       | 3 relays for cool, heat and fan speed control<br>110– 230 V AC 50/60 Hz<br>8 A / 230 VAC                                                                                                   |
| t                      | Output switching current | Max. continues current<br>Max. switching voltage                           | 8A/230 VAC<br>277VAC / 30VDC                                                                                                                                                               |
| Ţ                      | Output service life      | Mechanical endurance                                                       | > 10,000,000 OPS                                                                                                                                                                           |
| t                      | Output switching times   | Operating time<br>Releasing time<br>Max. operating frequency               | 8mS (at nomi. Volt)<br>5 mS (at nomi. Volt)<br>25 cycle/min                                                                                                                                |
| TISÂÎR                 | TIS AIR                  | WIFI signal<br>Protocol standard                                           | 2.4 GHz<br>802.11 b/g/n                                                                                                                                                                    |
| Ø                      | Reaction time            |                                                                            | approx. 30ms                                                                                                                                                                               |
| ţ                      | Mounting                 | Wall mount                                                                 | To US, EU, UK junction boxes                                                                                                                                                               |
| †‡†                    | Operation                | Display<br>Touch buttons<br>Temp sensor<br>Backlit<br>TIS AIR<br>Upgrading | <ul><li>1.5"</li><li>2 control buttons</li><li>Internal resistive temp sensor</li><li>2 LED indicators</li><li>TIS protocol messages &amp; commands</li><li>Over WIFI connection</li></ul> |
| ۵                      | Weight                   | Without packaging                                                          | 21g                                                                                                                                                                                        |
| Ŧ                      | Dimensions               | Length $\times$ Width $\times$ Height                                      | 85mm × 42mm × 109mm                                                                                                                                                                        |
|                        | Housing                  | Materials<br>Internal parts color<br>IP rating                             | Fireproof PC/ Glass in front<br>Black / White<br>IP 50                                                                                                                                     |
| l                      | Temperature range        | Operation<br>Storage<br>Transport                                          | -1060°C<br>-2050°C<br>-2575°C                                                                                                                                                              |
| 8                      | Air humidity             |                                                                            | <80% non-condensing                                                                                                                                                                        |