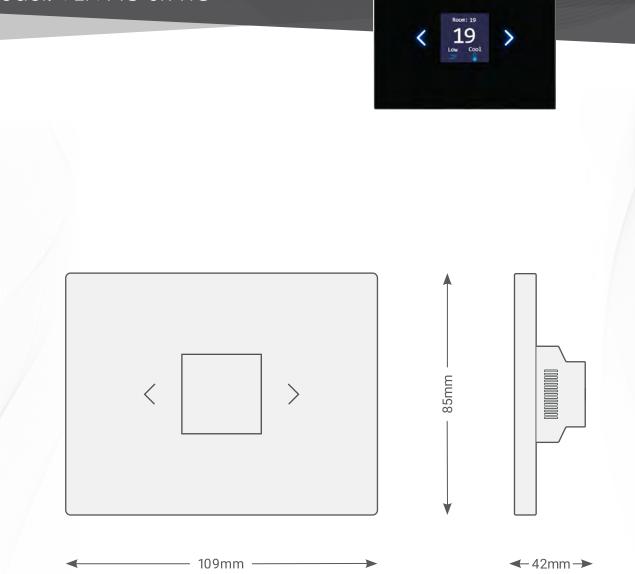

## **TIS VENERA SERIES**

Touch Wall Switch Model: VEN-AC-3R-HC

TIS

| PRODUCT SPECIFICATIONS |                          |                                                                            |                                                                                                                                                                                            |
|------------------------|--------------------------|----------------------------------------------------------------------------|--------------------------------------------------------------------------------------------------------------------------------------------------------------------------------------------|
| 4                      | Power Supply             | Input voltage<br>Output power<br>Protection<br>Current consumption         | 110-240 VAC 50/60 Hz<br>3W / 12V<br>Internal protection fuse<br>10-30 mA / 12 V DC                                                                                                         |
| Ţ                      | Output                   | Number of channels<br>Nominal voltage<br>Nominal current per channel       | 3 relays for cool, heat and fan speed control<br>110– 230 V AC 50/60 Hz<br>8 A / 230 VAC                                                                                                   |
| t                      | Output switching current | Max. continues current<br>Max. switching voltage                           | 8A/230 VAC<br>277VAC / 30VDC                                                                                                                                                               |
| Ţ                      | Output service life      | Mechanical endurance                                                       | > 10,000,000 OPS                                                                                                                                                                           |
| t                      | Output switching times   | Operating time<br>Releasing time<br>Max. operating frequency               | 8mS (at nomi. Volt)<br>5 mS (at nomi. Volt)<br>25 cycle/min                                                                                                                                |
| TISÂÎR                 | TIS AIR                  | WIFI signal<br>Protocol standard                                           | 2.4 GHz<br>802.11 b/g/n                                                                                                                                                                    |
| Ø                      | Reaction time            |                                                                            | approx. 30ms                                                                                                                                                                               |
| ţ                      | Mounting                 | Wall mount                                                                 | To US, EU, UK junction boxes                                                                                                                                                               |
| †‡†                    | Operation                | Display<br>Touch buttons<br>Temp sensor<br>Backlit<br>TIS AIR<br>Upgrading | <ul><li>1.5"</li><li>2 control buttons</li><li>Internal resistive temp sensor</li><li>2 LED indicators</li><li>TIS protocol messages &amp; commands</li><li>Over WIFI connection</li></ul> |
| ۵                      | Weight                   | Without packaging                                                          | 21g                                                                                                                                                                                        |
| Ŧ                      | Dimensions               | Length $\times$ Width $\times$ Height                                      | 85mm × 42mm × 109mm                                                                                                                                                                        |
|                        | Housing                  | Materials<br>Internal parts color<br>IP rating                             | Fireproof PC/ Glass in front<br>Black / White<br>IP 50                                                                                                                                     |
| l                      | Temperature range        | Operation<br>Storage<br>Transport                                          | -1060°C<br>-2050°C<br>-2575°C                                                                                                                                                              |
| 8                      | Air humidity             |                                                                            | <80% non-condensing                                                                                                                                                                        |