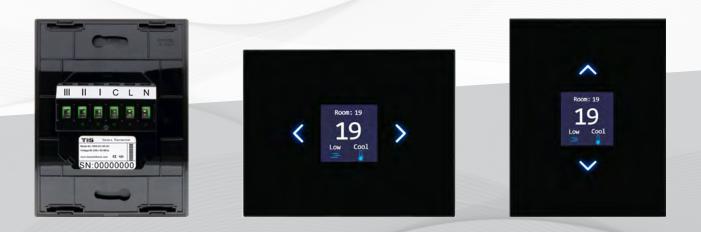

# **TIS VENERA SERIES**

Touch Wall Switch

#### Model: VEN-AC-3R-HC

## **OVERVIEW**

This product is a thermostatic wall switch with an OLED and touch buttons designed for indoor climate control. It offers real-time temperature readings and is perfect for optimizing energy consumption.

## **TIS VENERA SERIES**

Touch Wall Switch Model: VEN-AC-3R-HC

TIS

| PRODUCT SPECIFICATIONS |                          |                                                                            |                                                                                                                                                                                            |
|------------------------|--------------------------|----------------------------------------------------------------------------|--------------------------------------------------------------------------------------------------------------------------------------------------------------------------------------------|
| 4                      | Power Supply             | Input voltage<br>Output power<br>Protection<br>Current consumption         | 110-240 VAC 50/60 Hz<br>3W / 12V<br>Internal protection fuse<br>10-30 mA / 12 V DC                                                                                                         |
| Ţ                      | Output                   | Number of channels<br>Nominal voltage<br>Nominal current per channel       | 3 relays for cool, heat and fan speed control<br>110– 230 V AC 50/60 Hz<br>8 A / 230 VAC                                                                                                   |
| t                      | Output switching current | Max. continues current<br>Max. switching voltage                           | 8A/230 VAC<br>277VAC / 30VDC                                                                                                                                                               |
| Ţ                      | Output service life      | Mechanical endurance                                                       | > 10,000,000 OPS                                                                                                                                                                           |
| t                      | Output switching times   | Operating time<br>Releasing time<br>Max. operating frequency               | 8mS (at nomi. Volt)<br>5 mS (at nomi. Volt)<br>25 cycle/min                                                                                                                                |
| TISÂÎR                 | TIS AIR                  | WIFI signal<br>Protocol standard                                           | 2.4 GHz<br>802.11 b/g/n                                                                                                                                                                    |
| Ø                      | Reaction time            |                                                                            | approx. 30ms                                                                                                                                                                               |
| ţ                      | Mounting                 | Wall mount                                                                 | To US, EU, UK junction boxes                                                                                                                                                               |
| †‡†                    | Operation                | Display<br>Touch buttons<br>Temp sensor<br>Backlit<br>TIS AIR<br>Upgrading | <ul><li>1.5"</li><li>2 control buttons</li><li>Internal resistive temp sensor</li><li>2 LED indicators</li><li>TIS protocol messages &amp; commands</li><li>Over WIFI connection</li></ul> |
| ۵                      | Weight                   | Without packaging                                                          | 21g                                                                                                                                                                                        |
| Ŧ                      | Dimensions               | Length $\times$ Width $\times$ Height                                      | 85mm × 42mm × 109mm                                                                                                                                                                        |
|                        | Housing                  | Materials<br>Internal parts color<br>IP rating                             | Fireproof PC/ Glass in front<br>Black / White<br>IP 50                                                                                                                                     |
| l                      | Temperature range        | Operation<br>Storage<br>Transport                                          | -1060°C<br>-2050°C<br>-2575°C                                                                                                                                                              |
| 8                      | Air humidity             |                                                                            | <80% non-condensing                                                                                                                                                                        |