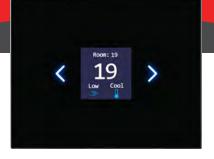

### **TIS VENERA SERIES**

Touch Wall Switch

Model: VEN-AC-4R-HC

Data Sheet Rev 3.2

### **OVERVIEW**

This product is a thermostatic wall switch with an OLED and touch buttons designed for indoor climate control. It offers real-time temperature readings and is perfect for optimizing energy consumption.

#### **KEY FEATURES**

- Direct connection to WiFi network
- Compatibility for horizontal & vertical mounting
- Equipped with a 1.5" OLED
- ★ Programmable for scenes & presets
- Controllable through TIS App.