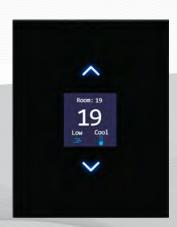

### **TIS VENERA SERIES**

Touch Wall Switch

Model: VEN-AC-4R-HC

Data Sheet Rev 3.2

### **OVERVIEW**

This product is a thermostatic wall switch with an OLED and touch buttons designed for indoor climate control. It offers real-time temperature readings and is perfect for optimizing energy consumption.

#### **KEY FEATURES**

- Direct connection to WiFi network
- Compatibility for horizontal & vertical mounting
- Equipped with a 1.5" OLED
- ★ Programmable for scenes & presets
- Controllable through TIS App.