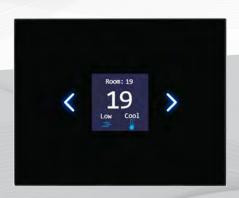

### **TIS VENERA SERIES**

Touch Wall Switch

Model: VEN-AC-4R-HC

Data Sheet Rev 3.2

### **OVERVIEW**

This product is a thermostatic wall switch with an OLED and touch buttons designed for indoor climate control. It offers real-time temperature readings and is perfect for optimizing energy consumption.

#### **KEY FEATURES**

- Direct connection to WiFi network
- Compatibility for horizontal & vertical mounting
- Equipped with a 1.5" OLED
- ★ Programmable for scenes & presets
- Controllable through TIS App.