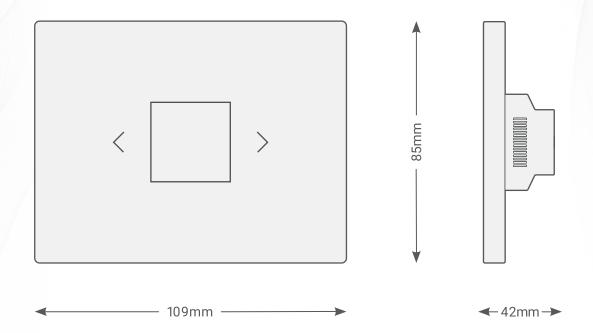

# TIS VENERA SERIES

Touch Wall Switch Model: VEN-AC-4R-HC

| PRODUCT SPECIFICATIONS |                          |                                                                      |                                                                                                                              |
|------------------------|--------------------------|----------------------------------------------------------------------|------------------------------------------------------------------------------------------------------------------------------|
| Ţ                      | Output                   | Number of channels<br>Nominal voltage<br>Nominal current per channel | 4 relays for cool, heat and fan speed control<br>110-230 V AC 50/60 Hz<br>3 A / 230 VAC                                      |
| <u> </u>               | Output switching current | Max. continues current<br>Max. switching voltage                     | 3A/230 VAC<br>277VAC / 30VDC                                                                                                 |
| <u> </u>               | Output service life      | Mechanical endurance                                                 | > 10,000,000 OPS                                                                                                             |
| <u>.</u>               | Output switching times   | Operating time Releasing time Max. operating frequency               | 8 mS (at nomi. Volt)<br>5 mS (at nomi. Volt)<br>25 cycle/min                                                                 |
| TISÂÎR                 | TIS AIR                  | WIFI Signal<br>Protocol Standard                                     | 2.4 GHz<br>802.11 b/g/n                                                                                                      |
| <b>(</b> }             | Reaction time            |                                                                      | approx. 30ms                                                                                                                 |
| <b>S</b> O             | Mounting                 | Wall mount                                                           | To US, EU, UK junction boxes                                                                                                 |
| † <del>!</del> †       | Operation                | Display Touch buttons Temp sensor Backlit TIS AIR Upgrading          | 1.5" 2 control buttons Internal resistive temp sensor 2 LED indicators TIS protocol messages & commands Over WIFI connection |
| Å                      | Weight                   | Without packaging                                                    | 21g                                                                                                                          |
| +                      | Dimensions               | Length × Width × Height                                              | 85mm × 42mm × 109mm                                                                                                          |
|                        | Housing                  | Materials<br>Internal parts color<br>IP rating                       | Fireproof PC / Glass in front<br>Black / White<br>IP 50                                                                      |
| ß                      | Temperature range        | Operation<br>Storage<br>Transport                                    | -1060°C<br>-2050°C<br>-2575°C                                                                                                |
| 8                      | Air humidity             |                                                                      | <80% non-condensing                                                                                                          |
|                        |                          |                                                                      |                                                                                                                              |