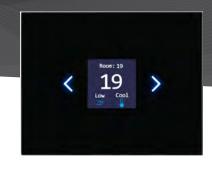

### **OVERVIEW**

This product is a thermostatic wall switch with an OLED and touch buttons designed for indoor climate control. It offers real-time temperature readings and is perfect for optimizing energy consumption.

#### **KEY FEATURES**

- Direct connection to WiFi network
- Compatibility for horizontal & vertical mounting
- Equipped with a 1.5" OLED
- ★ Programmable for scenes & presets
- Controllable through TIS App.