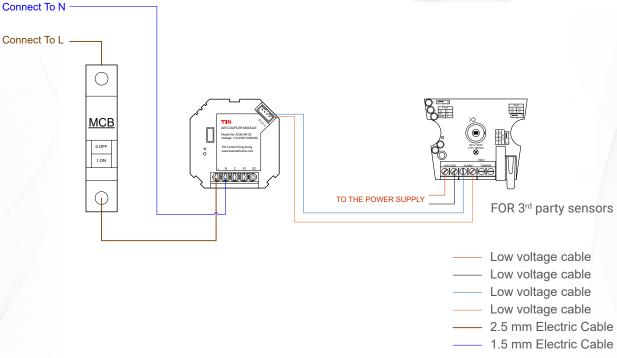

Model: ACM-2R-2Z

▲ Figure 6: ACM-2R-2Z & Traditional Switch Connection

Model: ACM-2R-2Z

▲ Figure 7: ACM-2R-2Z & Lights & Traditional Switch Connection

Model: ACM-2R-2Z

▲ Figure 8: ACM-2R-2Z & 3rd Party Sensor Connection