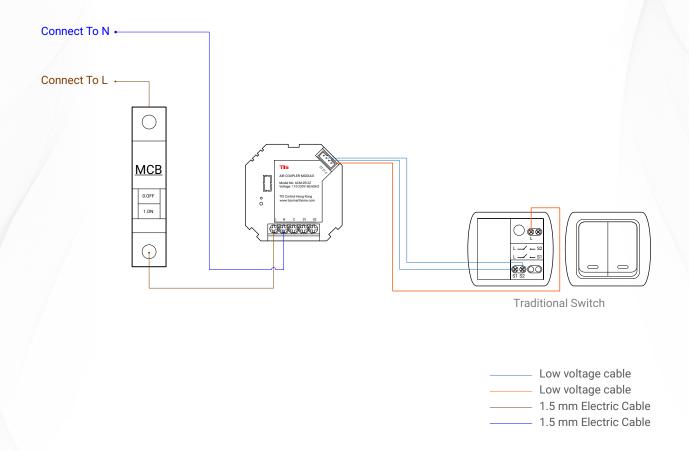

Model: ACM-2R-2Z

▲ Figure 6: ACM-2R-2Z & Traditional Switch Connection

Model: ACM-2R-2Z

▲ Figure 7: ACM-2R-2Z & Lights & Traditional Switch Connection

Model: ACM-2R-2Z

▲ Figure 8: ACM-2R-2Z & 3rd Party Sensor Connection