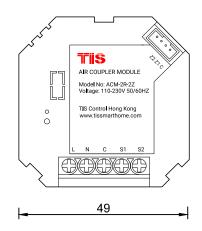

Product Diagrams V 1.2

Model: ACM-2R-2Z





2.5 mm Electric Cable1.5 mm Electric Cable1.5 mm Electric Cable

▲ Figure 1: ACM-2R-2Z & Lighting Connection



Model: ACM-2R-2Z





▲ Figure 2: ACM-2R-2Z & Motors Connection





Model: ACM-2R-2Z





▲ Figure 3: ACM-2R-2Z & Zero-Voltage Motor Connection





Model: ACM-2R-2Z





▲ Figure 4: ACM-2R-2Z & Electric Lock Connection





Model: ACM-2R-2Z





▲ Figure 5: ACM-2R-2Z & Magnetic Door Contact Connection





Model: ACM-2R-2Z





▲ Figure 6: ACM-2R-2Z & Traditional Switch Connection





Model: ACM-2R-2Z





▲ Figure 7: ACM-2R-2Z & Lights & Traditional Switch Connection





Model: ACM-2R-2Z





▲ Figure 8: ACM-2R-2Z & 3rd Party Sensor Connection





▲ Figure 9: ACM-2R-2Z Dimensions