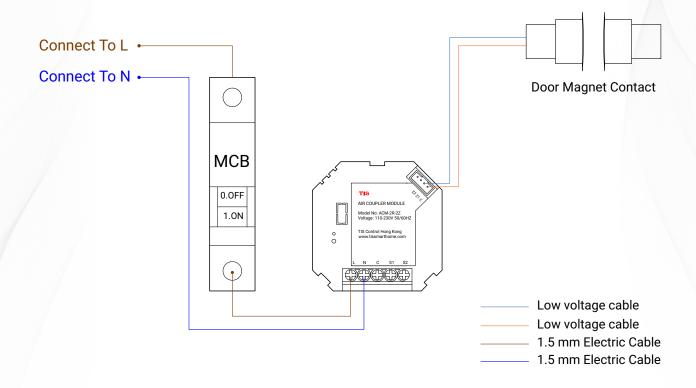

Model: ACM-2R-2Z

▲ Figure 3: ACM-2R-2Z & Zero-Voltage Motor Connection

Model: ACM-2R-2Z

▲ Figure 4: ACM-2R-2Z & Electric Lock Connection

Model: ACM-2R-2Z

▲ Figure 5: ACM-2R-2Z & Magnetic Door Contact Connection