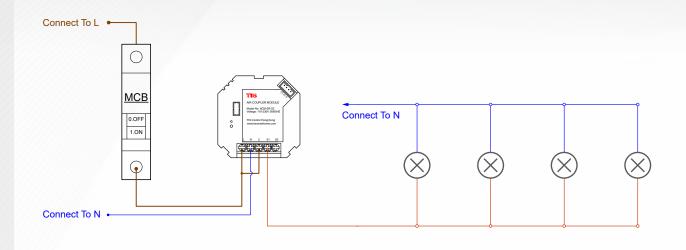

Product Diagrams V 1.2

Model: ACM-2R-2Z

2.5 mm Electric Cable1.5 mm Electric Cable1.5 mm Electric Cable

▲ Figure 1: ACM-2R-2Z & Lighting Connection

Model: ACM-2R-2Z

▲ Figure 2: ACM-2R-2Z & Motors Connection