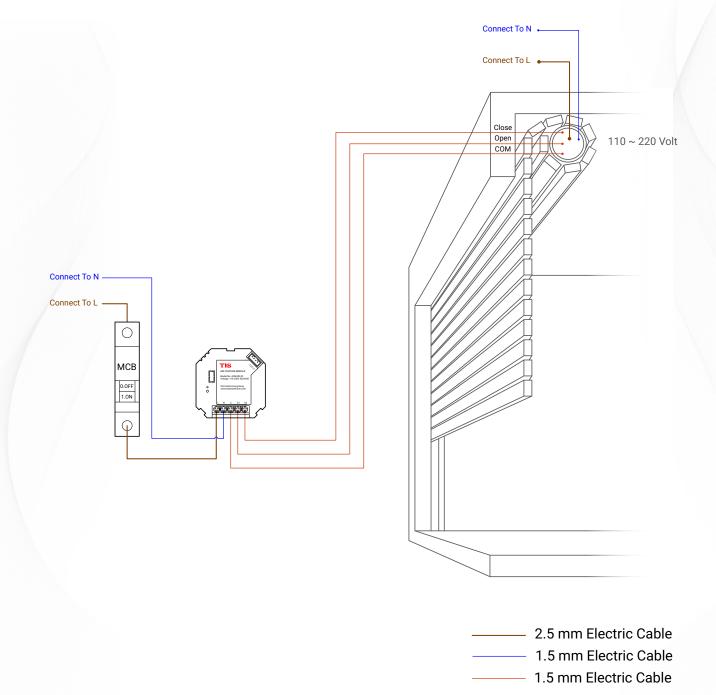

Product Diagrams V 1.2

Model: ACM-2R-2Z

2.5 mm Electric Cable1.5 mm Electric Cable1.5 mm Electric Cable

▲ Figure 1: ACM-2R-2Z & Lighting Connection

Model: ACM-2R-2Z

▲ Figure 2: ACM-2R-2Z & Motors Connection