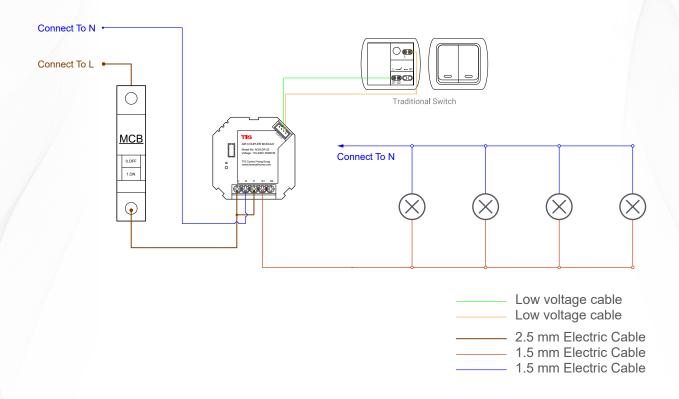

Model: ACM-2R-2Z

▲ Figure 6: ACM-2R-2Z & Traditional Switch Connection

Model: ACM-2R-2Z

▲ Figure 7: ACM-2R-2Z & Lights & Traditional Switch Connection

Model: ACM-2R-2Z

▲ Figure 8: ACM-2R-2Z & 3rd Party Sensor Connection