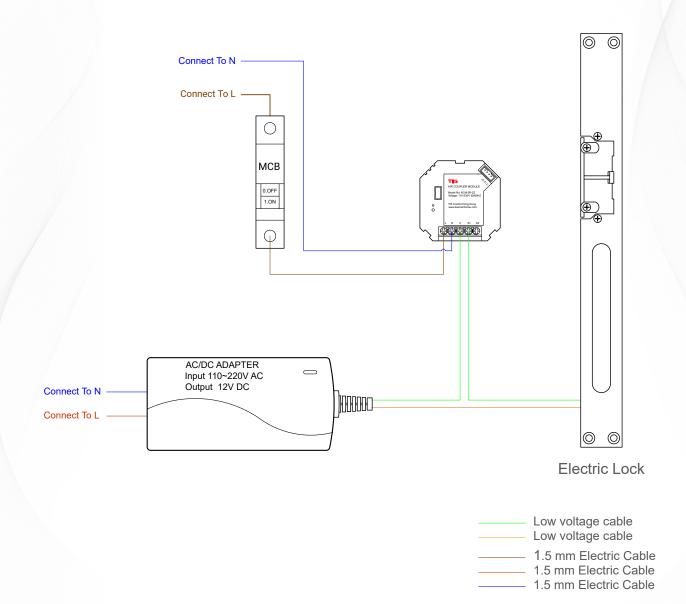

Model: ACM-2R-2Z

▲ Figure 3: ACM-2R-2Z & Zero-Voltage Motor Connection

Model: ACM-2R-2Z

▲ Figure 4: ACM-2R-2Z & Electric Lock Connection

Model: ACM-2R-2Z

▲ Figure 5: ACM-2R-2Z & Magnetic Door Contact Connection