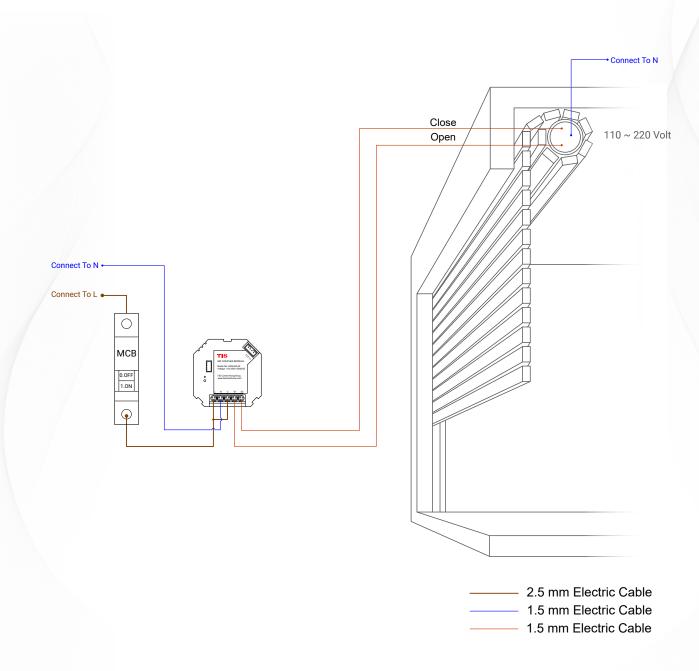

Product Diagrams V 1.2

Model: ACM-2R-2Z

2.5 mm Electric Cable1.5 mm Electric Cable1.5 mm Electric Cable

▲ Figure 1: ACM-2R-2Z & Lighting Connection

Model: ACM-2R-2Z

▲ Figure 2: ACM-2R-2Z & Motors Connection