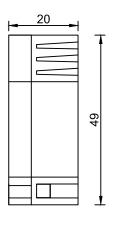

Product Diagrams V 1.2

Model: ACM-2R-2Z





2.5 mm Electric Cable1.5 mm Electric Cable1.5 mm Electric Cable

▲ Figure 1: ACM-2R-2Z & Lighting Connection



Model: ACM-2R-2Z





▲ Figure 2: ACM-2R-2Z & Motors Connection





Model: ACM-2R-2Z





▲ Figure 3: ACM-2R-2Z & Zero-Voltage Motor Connection





Model: ACM-2R-2Z





▲ Figure 4: ACM-2R-2Z & Electric Lock Connection





Model: ACM-2R-2Z





▲ Figure 5: ACM-2R-2Z & Magnetic Door Contact Connection





Model: ACM-2R-2Z





▲ Figure 6: ACM-2R-2Z & Traditional Switch Connection





Model: ACM-2R-2Z





▲ Figure 7: ACM-2R-2Z & Lights & Traditional Switch Connection





Model: ACM-2R-2Z





▲ Figure 8: ACM-2R-2Z & 3rd Party Sensor Connection





▲ Figure 9: ACM-2R-2Z Dimensions