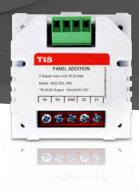

2 Digital Inputs with External Infrared Emitter

Product Diagrams V 1.2

Model: ADD-2DL-IRE

2 Digital Inputs with External Infrared Emitter

Model: ADD-2DL-IRE

low voltage cable
low voltage cable
low voltage cable
low voltage cable

GND(white-orange)&(white-brown)

D-(white-green)&(white-blue)

D+(blue-green)
+24V(brown-orange)

low voltage cable

▲ Figure 2: ADD-2DL-IRE & 3<sup>rd</sup> Party Sensor Connection Diagram

2 Digital Inputs with External Infrared Emitter