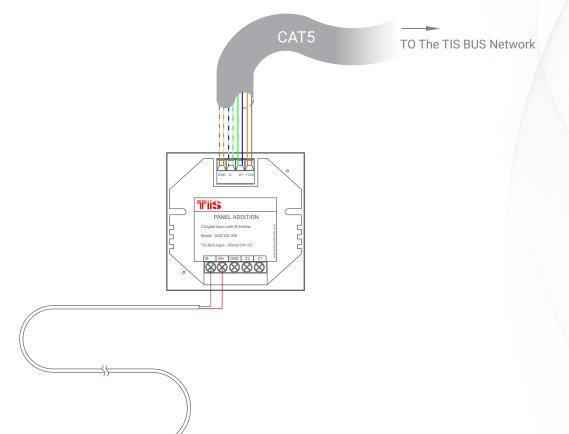

Model: ADD-2DL-IRE

TIS IR Emitter probe

GND(white-orange)&(white-brown)

D-(white-green)&(white-blue)

D+(blue-green)

+24V(brown-orange)

Figure 3: ADD-2DL-IRE Configuration Diagram

2 Digital Inputs with External Infrared Emitter