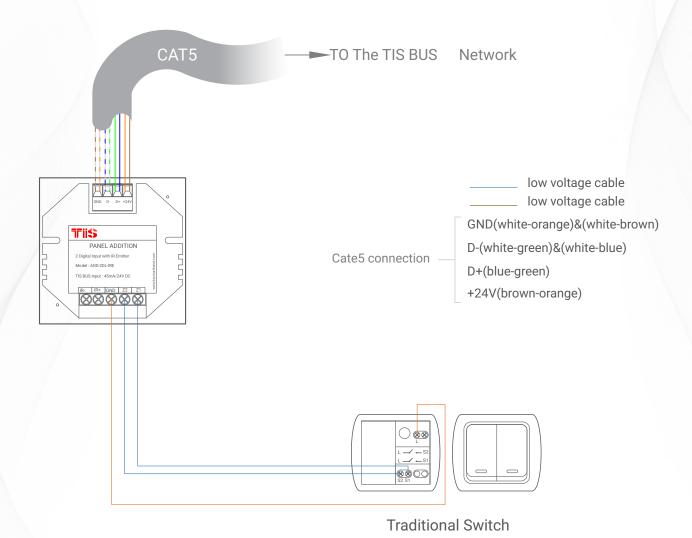

GND(white-orange)&(white-brown)

D-(white-green)&(white-blue)

D+(blue-green)
+24V(brown-orange)

low voltage cable

▲ Figure 2: ADD-2DL-IRE & 3<sup>rd</sup> Party Sensor Connection Diagram

2 Digital Inputs with External Infrared Emitter

Model: ADD-2DL-IRE

▲ Figure 4: ADD-2DL-IRE & Traditional Switch Connection Diagram

2 Digital Inputs with External Infrared Emitter

Model: ADD-2DL-IRE

Figure 5: ADD-2DL-IRE & Bus Connection Color Coding

Figure 6: ADD-2DL-IRE Dimensions Diagram