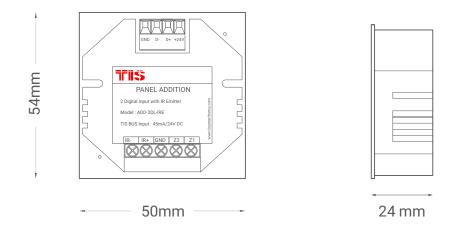

Model: ADD-2DL-IRE

▲ Figure 4: ADD-2DL-IRE & Traditional Switch Connection Diagram

2 Digital Inputs with External Infrared Emitter

Model: ADD-2DL-IRE

Figure 5: ADD-2DL-IRE & Bus Connection Color Coding

Figure 6: ADD-2DL-IRE Dimensions Diagram