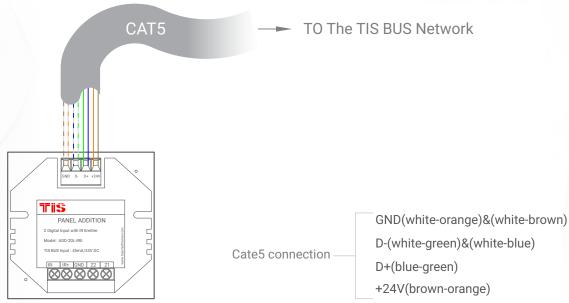

GND(white-orange)&(white-brown)

D-(white-green)&(white-blue)

D+(blue-green)
+24V(brown-orange)

low voltage cable

▲ Figure 2: ADD-2DL-IRE & 3<sup>rd</sup> Party Sensor Connection Diagram

2 Digital Inputs with External Infrared Emitter

Model: ADD-2DL-IRE

▲ Figure 4: ADD-2DL-IRE & Traditional Switch Connection Diagram

2 Digital Inputs with External Infrared Emitter

Model: ADD-2DL-IRE

Figure 5: ADD-2DL-IRE & Bus Connection Color Coding

Figure 6: ADD-2DL-IRE Dimensions Diagram