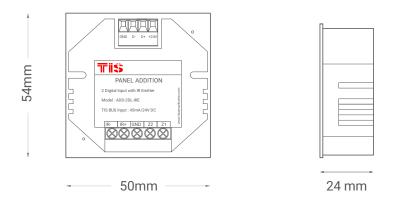

2 Digital Inputs with External Infrared Receiver

Model: ADD-2DL-IRR

Figure 5: Bus Connection Color Coding

Figure 6: Module Dimensions