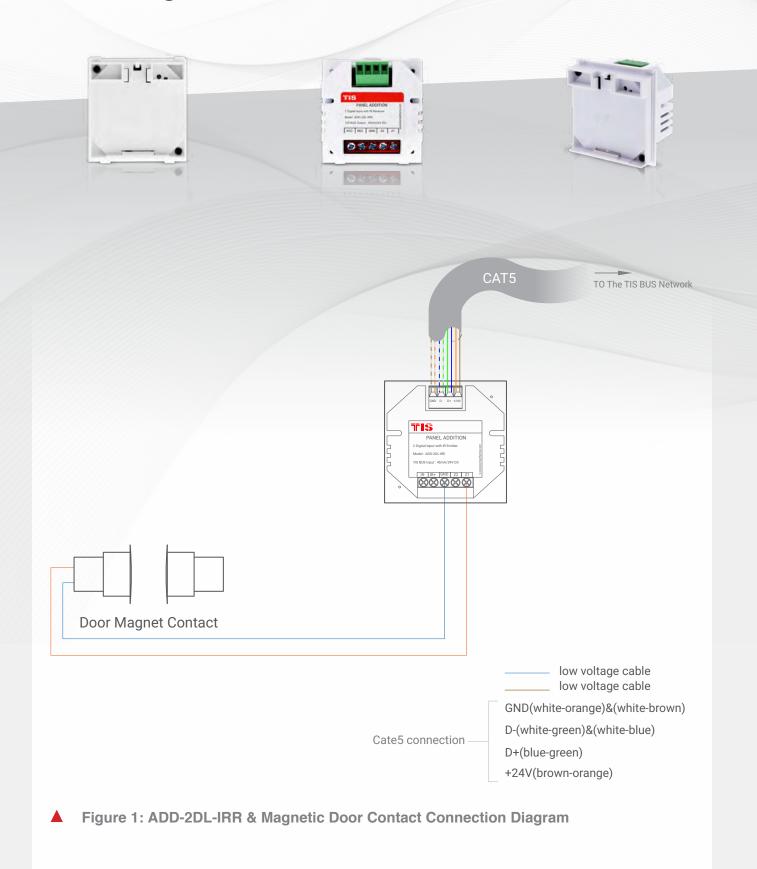

2 Digital Inputs with External Infrared Receiver

Product Diagrams V 1.2

Model: ADD-2DL-IRR

2 Digital Inputs with External Infrared Receiver

Model: ADD-2DL-IRR

▲ Figure 2: ADD-2DL-IRR & 3<sup>rd</sup> Party Sensor Connection Diagram