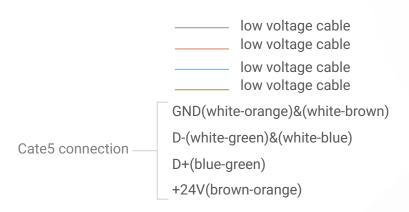

2 Digital Inputs with External Infrared Receiver

Model: ADD-2DL-IRR

Figure 5: Bus Connection Color Coding

Figure 6: Module Dimensions