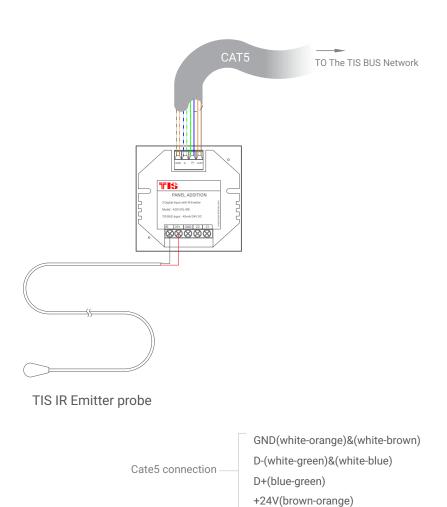

2 Digital Inputs with External Infrared Receiver

Product Diagrams V 1.2

Model: ADD-2DL-IRR

2 Digital Inputs with External Infrared Receiver

Model: ADD-2DL-IRR

▲ Figure 2: ADD-2DL-IRR & 3<sup>rd</sup> Party Sensor Connection Diagram