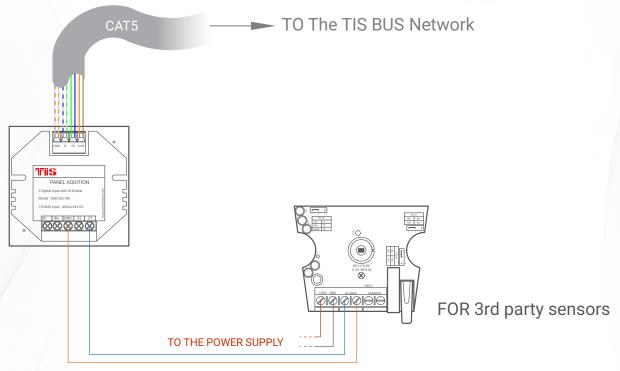

2 Digital Inputs with External Infrared Receiver

Product Diagrams V 1.2

Model: ADD-2DL-IRR

2 Digital Inputs with External Infrared Receiver

Model: ADD-2DL-IRR

▲ Figure 2: ADD-2DL-IRR & 3<sup>rd</sup> Party Sensor Connection Diagram