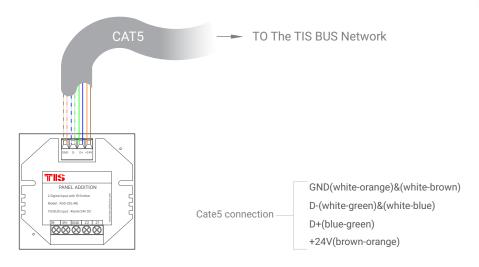

2 Digital Inputs with External Infrared Receiver

Model: ADD-2DL-IRR

Figure 5: Bus Connection Color Coding

Figure 6: Module Dimensions