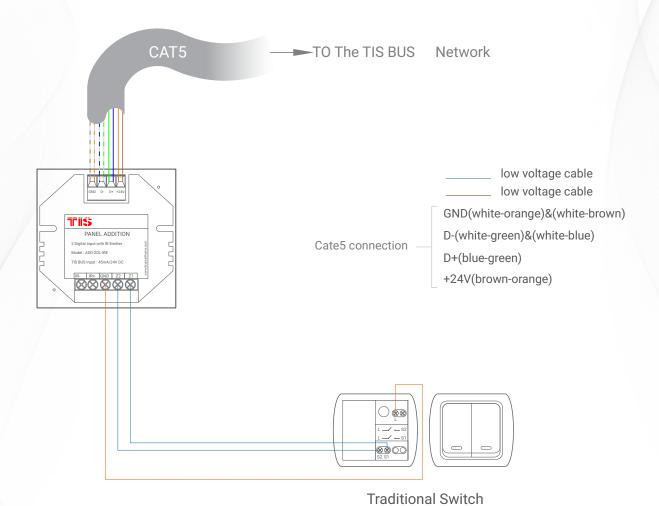

2 Digital Inputs with External Infrared Receiver

Model: ADD-2DL-IRR

▲ Figure 3: ADD-2DL-IRR Configuration Diagram

2 Digital Inputs with External Infrared Receiver

Model: ADD-2DL-IRR

Figure 4: Traditional Switch Connection Diagram