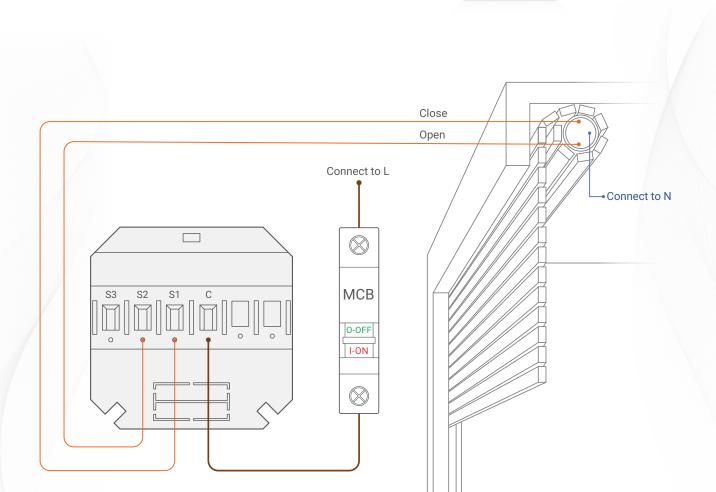

Figure 2: ADS-3R-BUS & Motors Connection Diagram

3-Relay ADS Module with Bus Connection

Model: ADS-3R-BUS

Figure 3: ADS-3R-BUS & HVAC6-3-A-T Connection Diagram

3-Relay ADS Module with Bus Connection

Model: ADS-3R-BUS