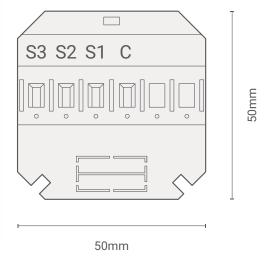

Figure 4: ADS-3R-BUS & Traditional Switch Connection Diagram

3-Relay ADS Module with Bus Connection

Model: ADS-3R-BUS

Figure 5: Module's Dimensions