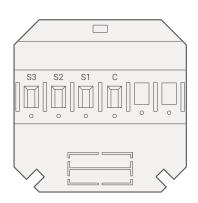

Figure 4: ADS-3R-BUS & Traditional Switch Connection Diagram

3-Relay ADS Module with Bus Connection

Model: ADS-3R-BUS

Figure 5: Module's Dimensions