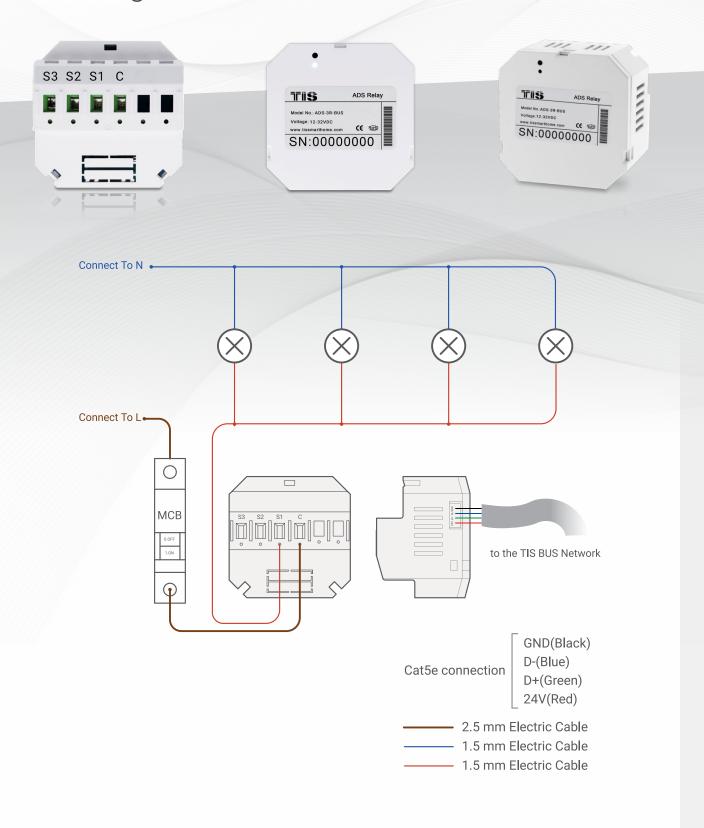

## Product Diagrams V 1.2

Model: ADS-3R-BUS

Figure 1: ADS-3R-BUS & Lights Connection Diagram

3-Relay ADS Module with Bus Connection

Model: ADS-3R-BUS

1.5 mm Electric Cable1.5 mm Electric Cable

2.5 mm Electric Cable