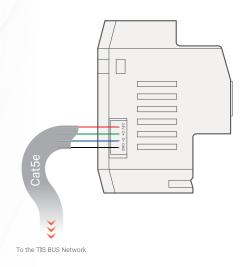

## Product Diagrams V 1.2

Model: ADS-3R-BUS

Figure 1: ADS-3R-BUS & Lights Connection Diagram

3-Relay ADS Module with Bus Connection

Model: ADS-3R-BUS

1.5 mm Electric Cable1.5 mm Electric Cable

2.5 mm Electric Cable