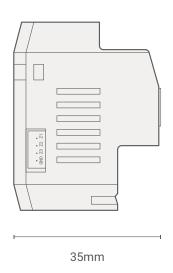

Figure 4: ADS-3R-BUS & Traditional Switch Connection Diagram

3-Relay ADS Module with Bus Connection

Model: ADS-3R-BUS

Figure 5: Module's Dimensions