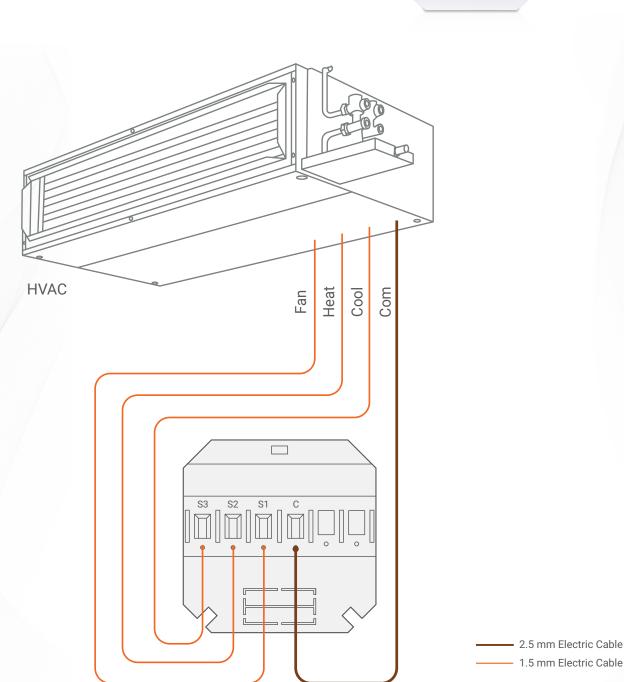

Figure 2: ADS-3R-BUS & Motors Connection Diagram

3-Relay ADS Module with Bus Connection

Model: ADS-3R-BUS

Figure 3: ADS-3R-BUS & HVAC6-3-A-T Connection Diagram

3-Relay ADS Module with Bus Connection

Model: ADS-3R-BUS