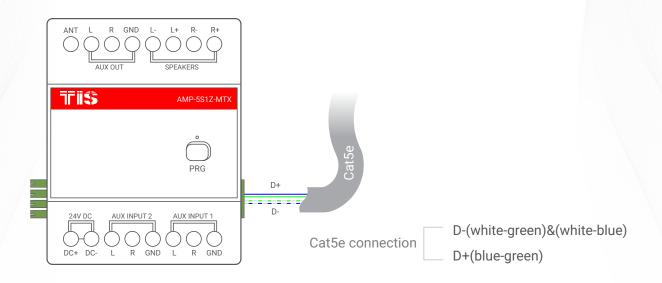

D+(blue-green)

Player / Amplifier 1 Zone 5 Sources
Model: AMP-5S1Z-MTX

Figure 3: AMP-5S1Z-MTX & Amplifier Connection Diagram

Player / Amplifier 1 Zone 5 Sources Model: AMP-5S1Z-MTX

Figure 4: AMP-5S1Z-MTX & A/V Receiver Connection Diagram