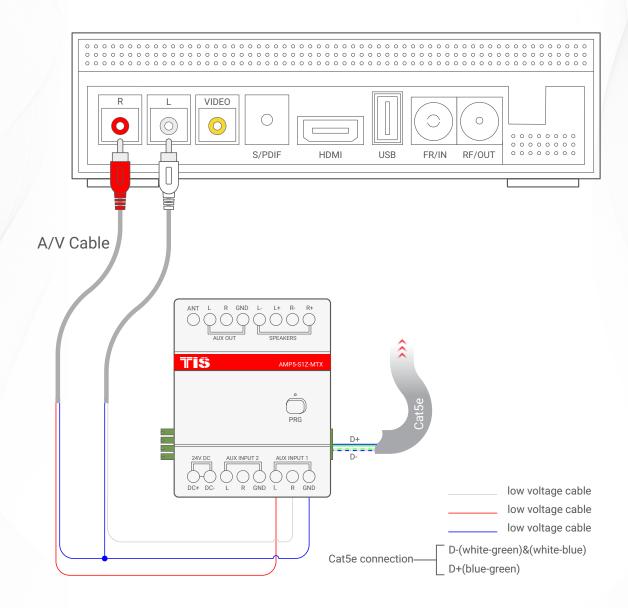

D+(blue-green)

Player / Amplifier 1 Zone 5 Sources
Model: AMP-5S1Z-MTX

Figure 3: AMP-5S1Z-MTX & Amplifier Connection Diagram

Player / Amplifier 1 Zone 5 Sources Model: AMP-5S1Z-MTX

Figure 4: AMP-5S1Z-MTX & A/V Receiver Connection Diagram