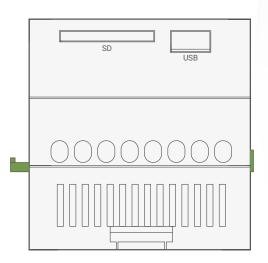

▲ Figure 7: SD & USB Configuration in AMP-5S1Z-MTX Module

Player / Amplifier 1 Zone 5 Sources

Model: AMP-5S1Z-MTX

▲ Figure 8: DIN-Rail Bus Module Configuration Diagram

Player / Amplifier 1 Zone 5 Sources

Model: AMP-5S1Z-MTX