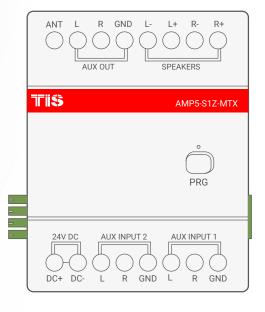

Player / Amplifier 1 Zone 5 Sources

Product Diagrams V 1.2

Model: AMP-5S1Z-MTX

Figure 1: Ceiling-Mount Speaker Connection Diagram (Series Circuit)

Player / Amplifier 1 Zone 5 Sources
Model: AMP-5S1Z-MTX

▲ Figure 2: Ceiling-Mount Speaker Connection Diagram (Parallel Circuit)

D+(blue-green)

Player / Amplifier 1 Zone 5 Sources
Model: AMP-5S1Z-MTX

Figure 3: AMP-5S1Z-MTX & Amplifier Connection Diagram

Player / Amplifier 1 Zone 5 Sources Model: AMP-5S1Z-MTX

Figure 4: AMP-5S1Z-MTX & A/V Receiver Connection Diagram

Player / Amplifier 1 Zone 5 Sources Model: AMP-5S1Z-MTX

Figure 5: AUX Cable Connection Diagram

Player / Amplifier 1 Zone 5 Sources Model: AMP-5S1Z-MTX

Figure 6: Radio Antenna Connection Diagram

Player / Amplifier 1 Zone 5 Sources
Model: AMP-5S1Z-MTX