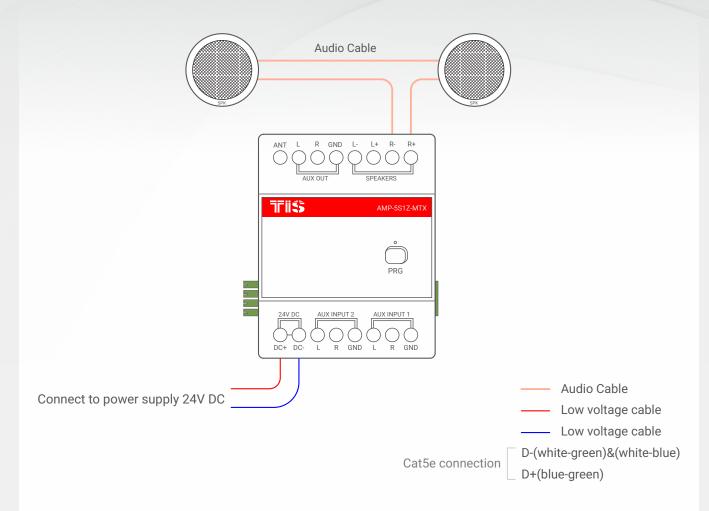

Player / Amplifier 1 Zone 5 Sources

Product Diagrams V 1.2

Model: AMP-5S1Z-MTX

Figure 1: Ceiling-Mount Speaker Connection Diagram (Series Circuit)

Player / Amplifier 1 Zone 5 Sources
Model: AMP-5S1Z-MTX

▲ Figure 2: Ceiling-Mount Speaker Connection Diagram (Parallel Circuit)

D+(blue-green)

Player / Amplifier 1 Zone 5 Sources
Model: AMP-5S1Z-MTX

Figure 3: AMP-5S1Z-MTX & Amplifier Connection Diagram

Player / Amplifier 1 Zone 5 Sources Model: AMP-5S1Z-MTX

Figure 4: AMP-5S1Z-MTX & A/V Receiver Connection Diagram

Player / Amplifier 1 Zone 5 Sources Model: AMP-5S1Z-MTX

Figure 5: AUX Cable Connection Diagram

Player / Amplifier 1 Zone 5 Sources Model: AMP-5S1Z-MTX

Figure 6: Radio Antenna Connection Diagram

Player / Amplifier 1 Zone 5 Sources
Model: AMP-5S1Z-MTX