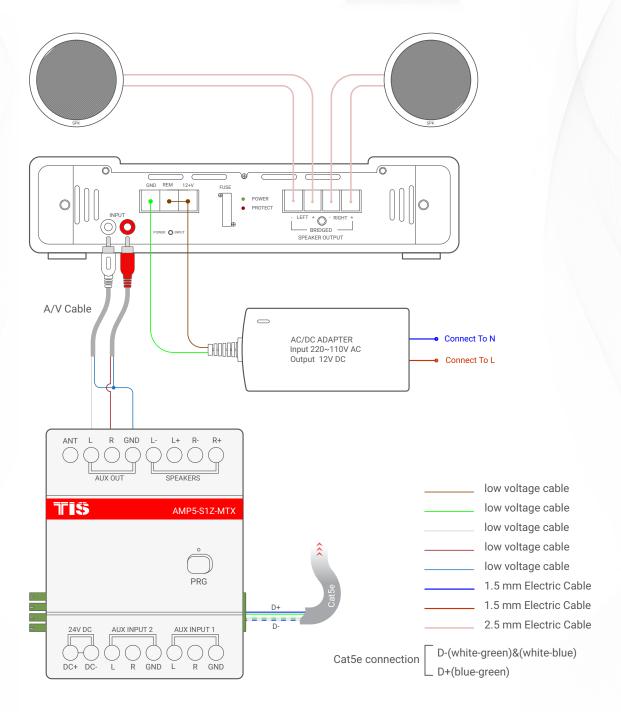

D+(blue-green)

Player / Amplifier 1 Zone 5 Sources
Model: AMP-5S1Z-MTX

Figure 3: AMP-5S1Z-MTX & Amplifier Connection Diagram

Player / Amplifier 1 Zone 5 Sources Model: AMP-5S1Z-MTX

Figure 4: AMP-5S1Z-MTX & A/V Receiver Connection Diagram