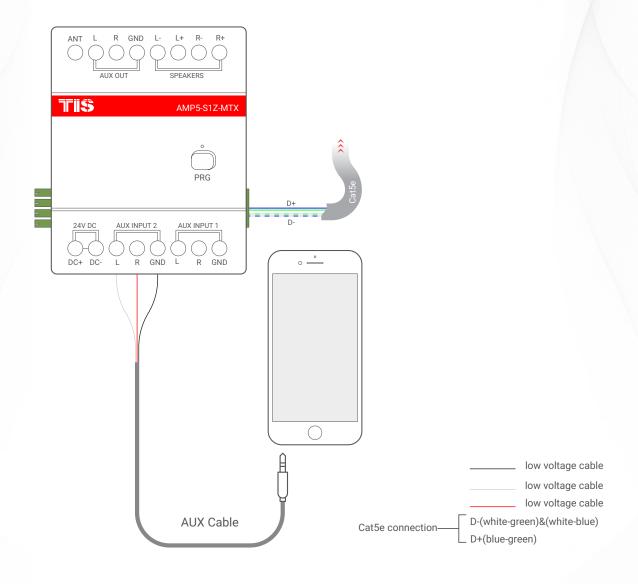

Player / Amplifier 1 Zone 5 Sources Model: AMP-5S1Z-MTX

Figure 5: AUX Cable Connection Diagram

Player / Amplifier 1 Zone 5 Sources Model: AMP-5S1Z-MTX

Figure 6: Radio Antenna Connection Diagram

Player / Amplifier 1 Zone 5 Sources
Model: AMP-5S1Z-MTX