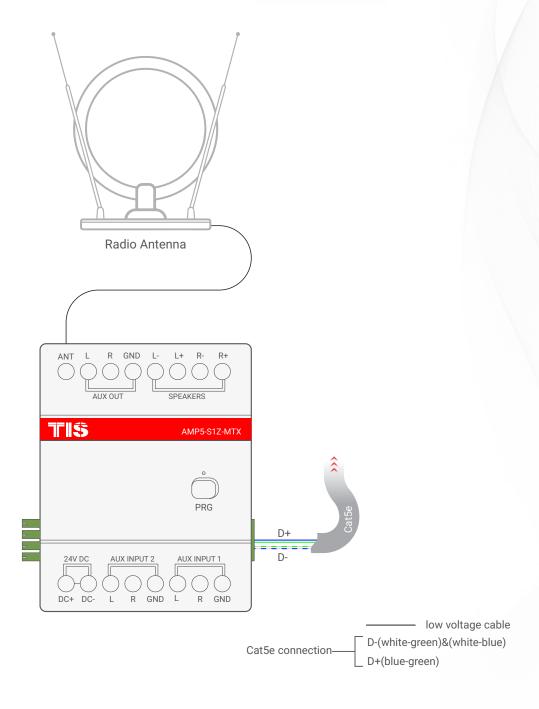

Player / Amplifier 1 Zone 5 Sources Model: AMP-5S1Z-MTX

Figure 5: AUX Cable Connection Diagram

Player / Amplifier 1 Zone 5 Sources Model: AMP-5S1Z-MTX

Figure 6: Radio Antenna Connection Diagram

Player / Amplifier 1 Zone 5 Sources
Model: AMP-5S1Z-MTX