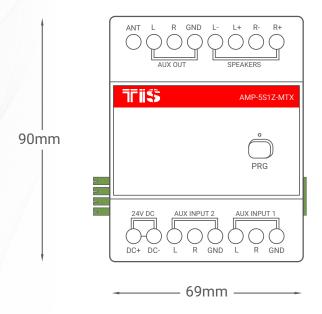

Figure 9: Bus Connection Color Coding

Player / Amplifier 1 Zone 5 Sources
Model: AMP-5S1Z-MTX

Figure 10: Module Dimensions