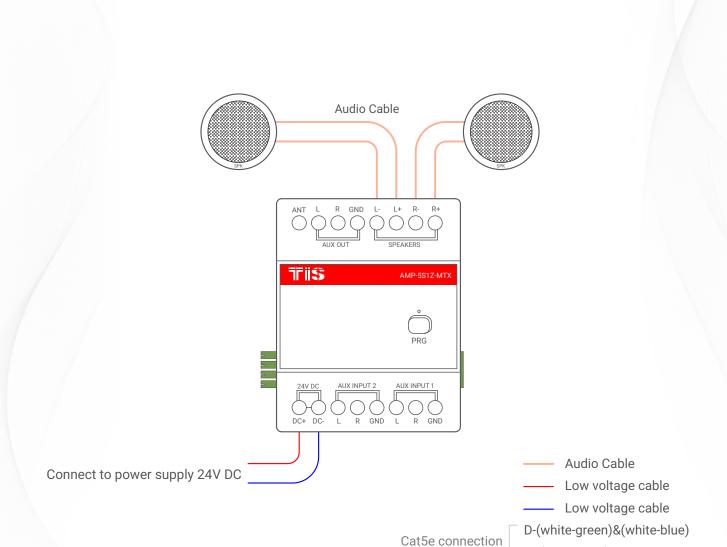

Player / Amplifier 1 Zone 5 Sources

Product Diagrams V 1.2

Model: AMP-5S1Z-MTX

Figure 1: Ceiling-Mount Speaker Connection Diagram (Series Circuit)

Player / Amplifier 1 Zone 5 Sources
Model: AMP-5S1Z-MTX

▲ Figure 2: Ceiling-Mount Speaker Connection Diagram (Parallel Circuit)