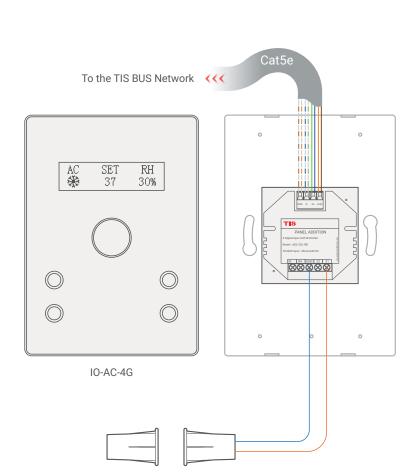

Figure 14: IO-AC-4G's Bus Connection Color Coding

TIS CONTROL PTY LIMITED SA, AUSTRALIA

IO 4-Gang AC's Connection Diagrams
Model: AC-4G

▲ Figure 15: IO-AC-4G Module's Dimension Diagram