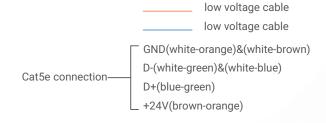

Figure 5: IO-AC-4G & ADD-3R-5A & Electric Lock Connection Diagram

Cat5e connection-

———— low voltage cable GND(white-orange)&(white-brown) D-(white-green)&(white-blue)

D+(blue-green)
\_ +24V(brown-orange)

IO 4-Gang AC's Connection Diagrams
Model: AC-4G

Figure 6: IO-AC-4G & ADD-3DL-12V & Magnetic Door Contact Connection Diagram

**Door Magnet Contact** 

IO 4-Gang AC's Connection Diagrams
Model: AC-4G

▲ Figure 7: IO-AC-4G & ADD-3DL-12V & 3<sup>rd</sup> Party Sensor Connection Diagram