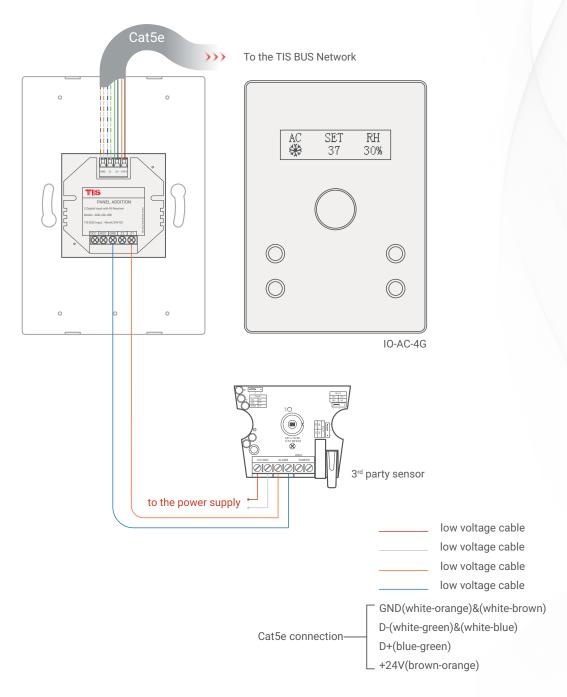

Figure 5: IO-AC-4G & ADD-3R-5A & Electric Lock Connection Diagram

Cat5e connection-

———— low voltage cable GND(white-orange)&(white-brown) D-(white-green)&(white-blue)

D+(blue-green)
\_ +24V(brown-orange)

IO 4-Gang AC's Connection Diagrams
Model: AC-4G

Figure 6: IO-AC-4G & ADD-3DL-12V & Magnetic Door Contact Connection Diagram

**Door Magnet Contact** 

IO 4-Gang AC's Connection Diagrams
Model: AC-4G

▲ Figure 7: IO-AC-4G & ADD-3DL-12V & 3<sup>rd</sup> Party Sensor Connection Diagram