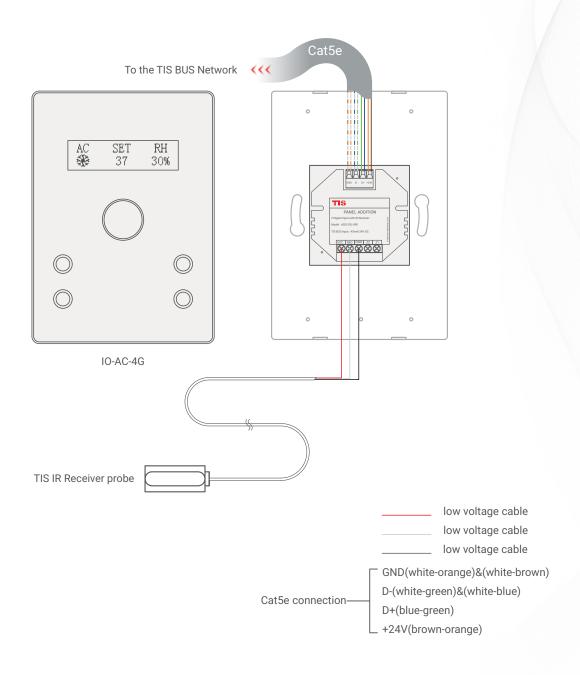

Figure 8: IO-AC-4G & ADD-2DL-IRR Connection Diagram

IO 4-Gang AC's Connection Diagrams Model: AC-4G

▲ Figure 9: IO-AC-4G & ADD-2DL-IRR & Magnetic Door Contact Connection Diagram

Figure 10: IO-AC-4G & ADD-2DL-IRR & 3rd Party Sensor Connection Diagram