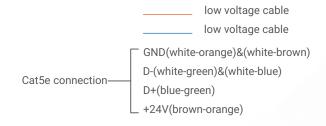

Figure 5: IO-AC-4G & ADD-3R-5A & Electric Lock Connection Diagram

Cat5e connection-

———— low voltage cable GND(white-orange)&(white-brown) D-(white-green)&(white-blue)

D+(blue-green)
\_ +24V(brown-orange)