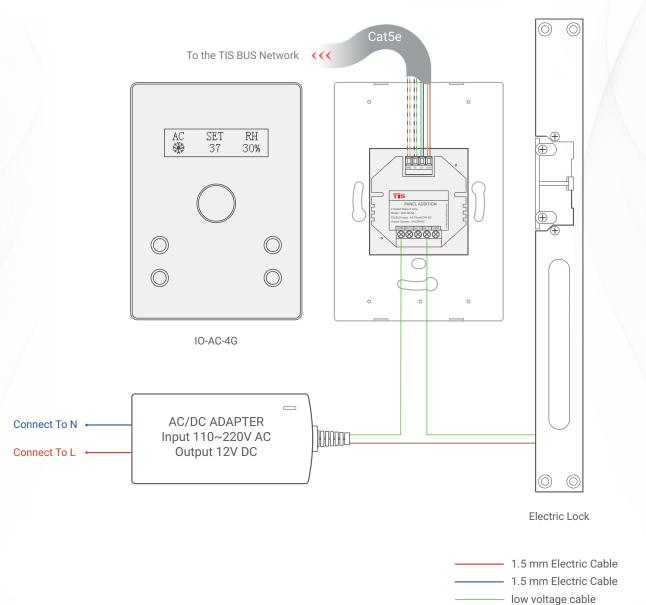

Figure 5: IO-AC-4G & ADD-3R-5A & Electric Lock Connection Diagram

Cat5e connection-

———— low voltage cable GND(white-orange)&(white-brown) D-(white-green)&(white-blue)

D+(blue-green)
\_ +24V(brown-orange)