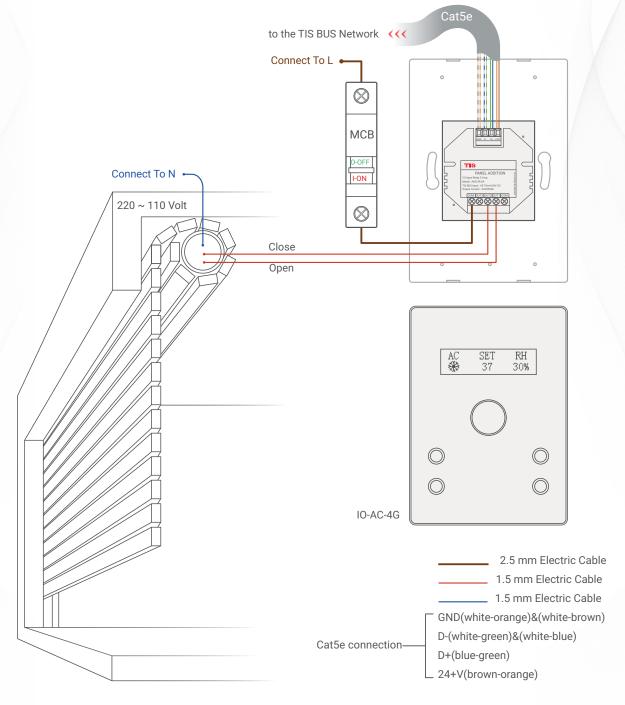

IO 4-Gang AC's Connection Diagrams
Model: AC-4G

Figure 3: IO-AC-4G & ADD-3R-5A & Heater/Cooler/Fan FCU Unit Connection Diagram

Figure 4: IO-AC-4G & ADD-3R-5A & Motors Connection Diagram

IO 4-Gang AC's Connection Diagrams
Model: AC-4G

Figure 5: IO-AC-4G & ADD-3R-5A & Electric Lock Connection Diagram

Cat5e connection-

———— low voltage cable GND(white-orange)&(white-brown) D-(white-green)&(white-blue)

D+(blue-green)
\_ +24V(brown-orange)