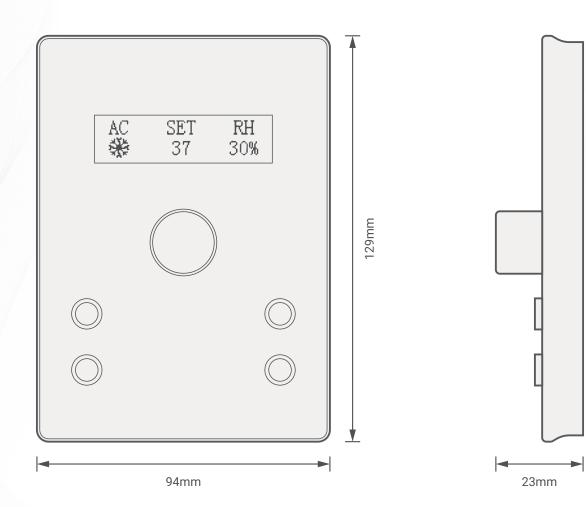

Figure 14: IO-AC-4G's Bus Connection Color Coding

TIS CONTROL PTY LIMITED SA, AUSTRALIA

IO 4-Gang AC's Connection Diagrams
Model: AC-4G

▲ Figure 15: IO-AC-4G Module's Dimension Diagram