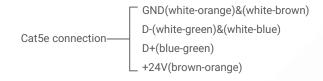

Figure 5: IO-AC-4G & ADD-3R-5A & Electric Lock Connection Diagram

Cat5e connection-

———— low voltage cable GND(white-orange)&(white-brown) D-(white-green)&(white-blue)

D+(blue-green)
\_ +24V(brown-orange)