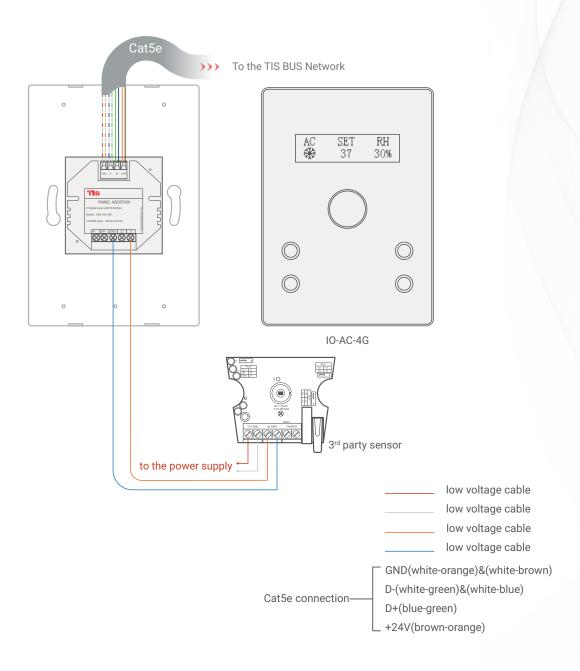

IO 4-Gang AC's Connection Diagrams
Model: AC-4G

Figure 6: IO-AC-4G & ADD-3DL-12V & Magnetic Door Contact Connection Diagram

**Door Magnet Contact** 

IO 4-Gang AC's Connection Diagrams
Model: AC-4G

▲ Figure 7: IO-AC-4G & ADD-3DL-12V & 3<sup>rd</sup> Party Sensor Connection Diagram