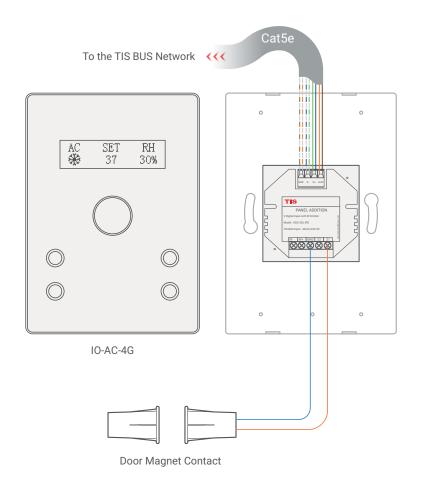

IO 4-Gang AC's Connection Diagrams
Model: AC-4G

Figure 6: IO-AC-4G & ADD-3DL-12V & Magnetic Door Contact Connection Diagram

**Door Magnet Contact** 

IO 4-Gang AC's Connection Diagrams
Model: AC-4G

▲ Figure 7: IO-AC-4G & ADD-3DL-12V & 3<sup>rd</sup> Party Sensor Connection Diagram