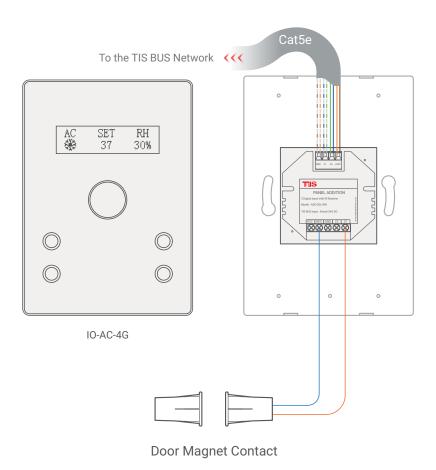

IO 4-Gang AC's Connection Diagrams
Model: AC-4G

Figure 6: IO-AC-4G & ADD-3DL-12V & Magnetic Door Contact Connection Diagram

**Door Magnet Contact** 

IO 4-Gang AC's Connection Diagrams
Model: AC-4G

▲ Figure 7: IO-AC-4G & ADD-3DL-12V & 3<sup>rd</sup> Party Sensor Connection Diagram