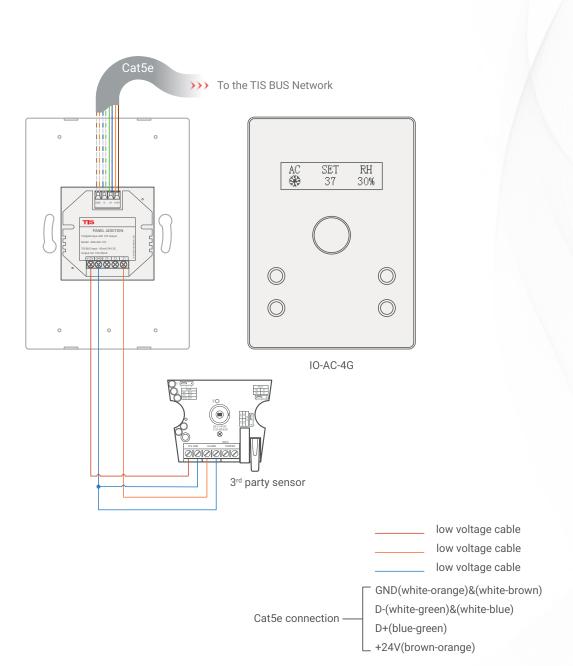

IO 4-Gang AC's Connection Diagrams
Model: AC-4G

Figure 6: IO-AC-4G & ADD-3DL-12V & Magnetic Door Contact Connection Diagram

**Door Magnet Contact** 

IO 4-Gang AC's Connection Diagrams
Model: AC-4G

▲ Figure 7: IO-AC-4G & ADD-3DL-12V & 3<sup>rd</sup> Party Sensor Connection Diagram

Figure 5: IO-AC-4G & ADD-3R-5A & Electric Lock Connection Diagram

Cat5e connection-

———— low voltage cable GND(white-orange)&(white-brown) D-(white-green)&(white-blue)

D+(blue-green)
\_ +24V(brown-orange)