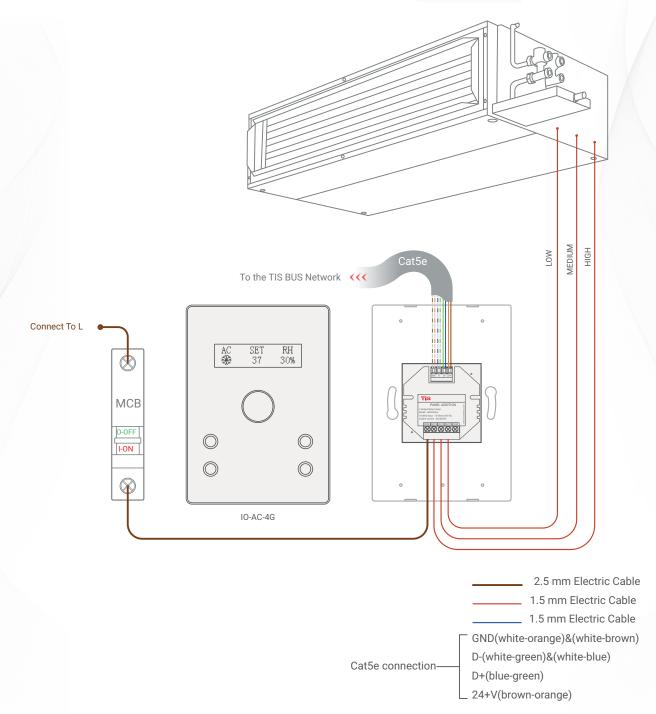

### Product Diagrams V 1.2

Figure 1: IO-AC-4G & ADD-3R-5A & Lights Connection Diagram

IO 4-Gang AC's Connection Diagrams Model: AC-4G

Figure 2: IO-AC-4G & ADD-3R-5A & High/Med/Low FCU Unit Connection Diagram

IO 4-Gang AC's Connection Diagrams
Model: AC-4G

Figure 3: IO-AC-4G & ADD-3R-5A & Heater/Cooler/Fan FCU Unit Connection Diagram

Figure 4: IO-AC-4G & ADD-3R-5A & Motors Connection Diagram

IO 4-Gang AC's Connection Diagrams
Model: AC-4G