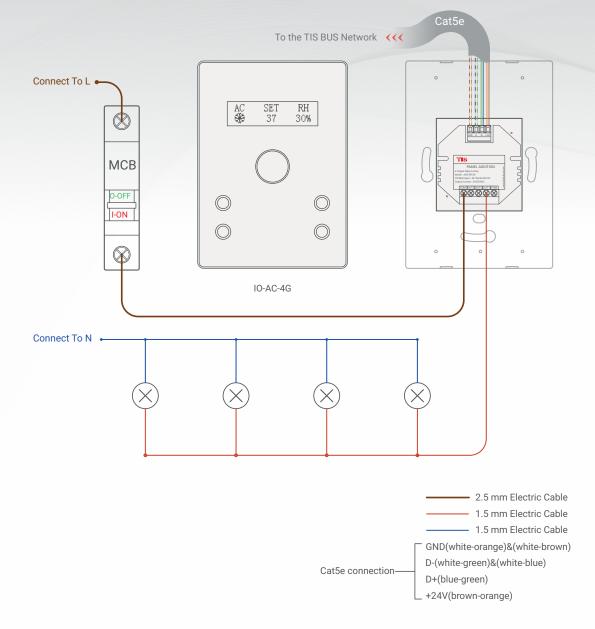

### Product Diagrams V 1.2

Figure 1: IO-AC-4G & ADD-3R-5A & Lights Connection Diagram

IO 4-Gang AC's Connection Diagrams Model: AC-4G

Figure 2: IO-AC-4G & ADD-3R-5A & High/Med/Low FCU Unit Connection Diagram

IO 4-Gang AC's Connection Diagrams
Model: AC-4G

Figure 3: IO-AC-4G & ADD-3R-5A & Heater/Cooler/Fan FCU Unit Connection Diagram

Figure 4: IO-AC-4G & ADD-3R-5A & Motors Connection Diagram

IO 4-Gang AC's Connection Diagrams
Model: AC-4G