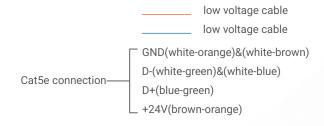

Figure 5: IO-AC-4G & ADD-3R-5A & Electric Lock Connection Diagram

Cat5e connection-

———— low voltage cable GND(white-orange)&(white-brown) D-(white-green)&(white-blue)

D+(blue-green)
\_ +24V(brown-orange)