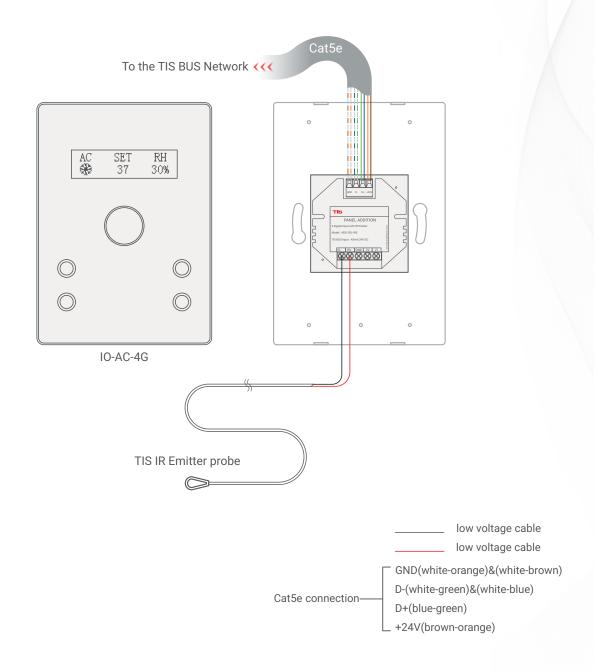

Figure 5: IO-AC-4G & ADD-3R-5A & Electric Lock Connection Diagram

Cat5e connection-

———— low voltage cable GND(white-orange)&(white-brown) D-(white-green)&(white-blue)

D+(blue-green)
\_ +24V(brown-orange)