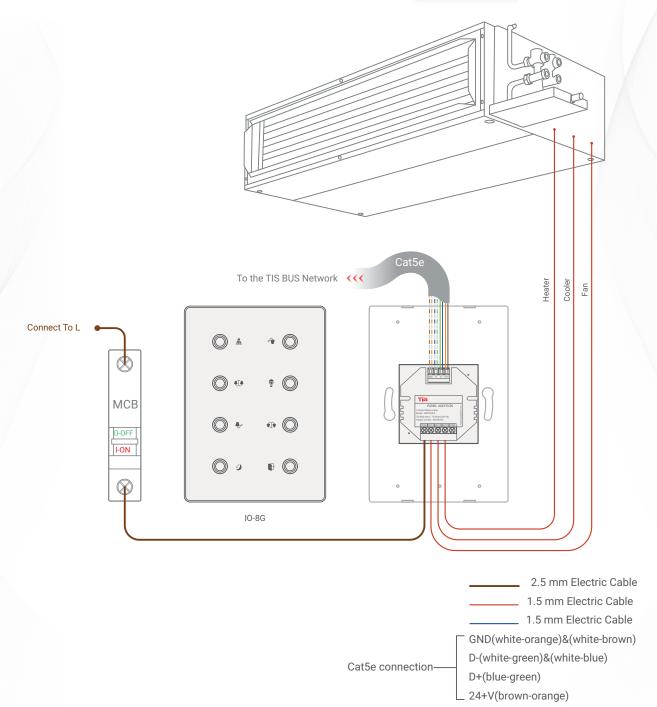

IO 4-Gang AC's Connection Diagrams
Model: AC-4G

Figure 3: IO-AC-4G & ADD-3R-5A & Heater/Cooler/Fan FCU Unit Connection Diagram

Figure 4: IO-AC-4G & ADD-3R-5A & Motors Connection Diagram

IO 4-Gang AC's Connection Diagrams
Model: AC-4G