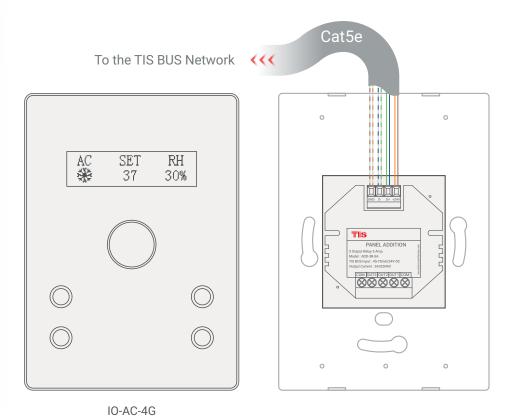

Figure 14: IO-AC-4G's Bus Connection Color Coding

TIS CONTROL PTY LIMITED SA, AUSTRALIA

IO 4-Gang AC's Connection Diagrams
Model: AC-4G

▲ Figure 15: IO-AC-4G Module's Dimension Diagram