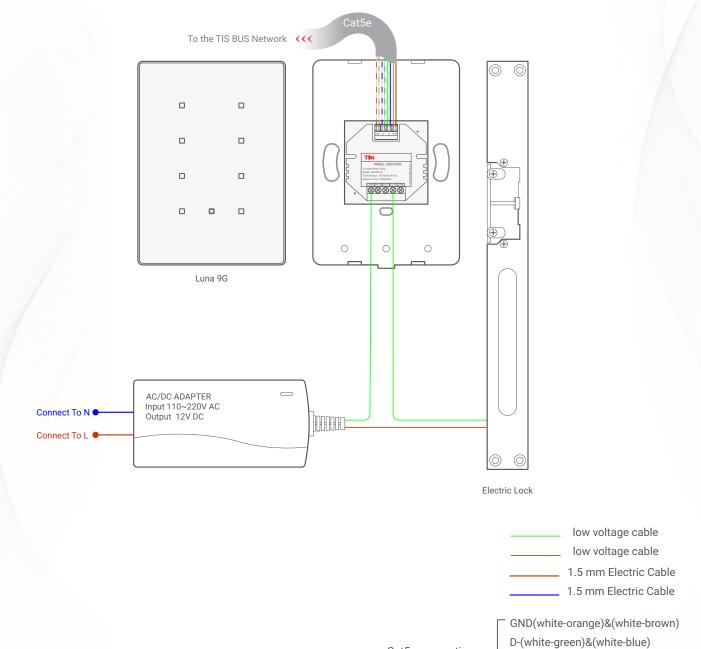

Figure 4: Luna 9G & ADD-3R-5A Motors Connection Diagram

9-Gang Touch Panel Model: LUNA-9G

Figure 5: Luna 9G & ADD-3R-5A Electric Lock Connection Diagram

D+(blue-green) +24V(brown-orange)

Cat5e connection-