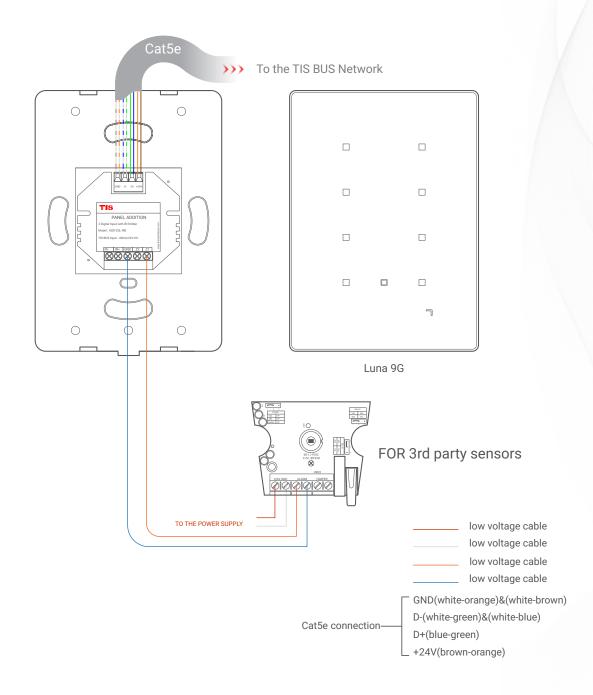

9-Gang Touch Panel Model: LUNA-9G

Figure 6: Luna 9G & ADD-3DL-12V Magnetic Door Contact Connection Diagram

Model: LUNA-9G

Figure 7: Luna 9G & ADD-3DL-12V 3rd Party Sensor Connection Diagram

Model: LUNA-9G