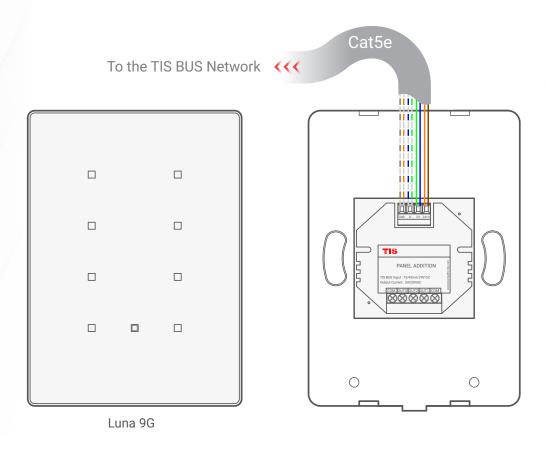

9-Gang Touch Panel

Product Diagrams V 1.2

Model: LUNA-9G

2.5 mm Electric Cable
1.5 mm Electric Cable
1.5 mm Electric Cable
Cat5e connection

Cat5e connection

D-(white-green)&(white-blue)
D+(blue-green)
+24V(brown-orange)

Figure 1: Luna 9G & ADD-3R-5A Lights Connection Diagram

Model: LUNA-9G

Figure 2: ADD-3R-5A & High/Med/Low FCU Unit Connection Diagram

24+V(brown-orange)

Model: LUNA-9G

Figure 3: ADD-3R-5A & Heater/Cooler/Fan FCU Unit Connection Diagram