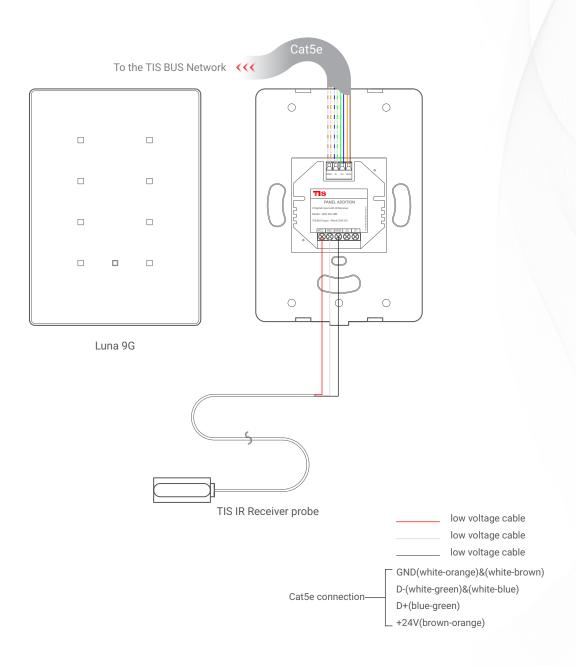

Figure 8: Luna 9G & ADD-2DL-IRR Connection Diagram

Figure 9: Luna 9G & ADD-2DL-IRR Magnetic Door Contact Connection Diagram

Model: LUNA-9G

Figure 10: Luna 9G & ADD-2DL-IRR 3rd Party Sensor Connection Diagram