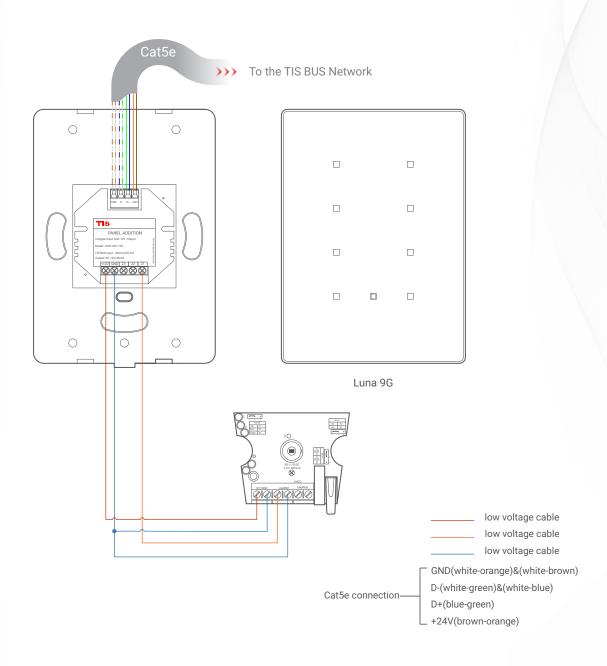

9-Gang Touch Panel

Product Diagrams V 1.2

Model: LUNA-9G

2.5 mm Electric Cable
1.5 mm Electric Cable
1.5 mm Electric Cable
Cat5e connection

Cat5e connection

D-(white-green)&(white-blue)
D+(blue-green)
+24V(brown-orange)

Figure 1: Luna 9G & ADD-3R-5A Lights Connection Diagram

Model: LUNA-9G

Figure 2: ADD-3R-5A & High/Med/Low FCU Unit Connection Diagram

24+V(brown-orange)

Model: LUNA-9G

Figure 3: ADD-3R-5A & Heater/Cooler/Fan FCU Unit Connection Diagram