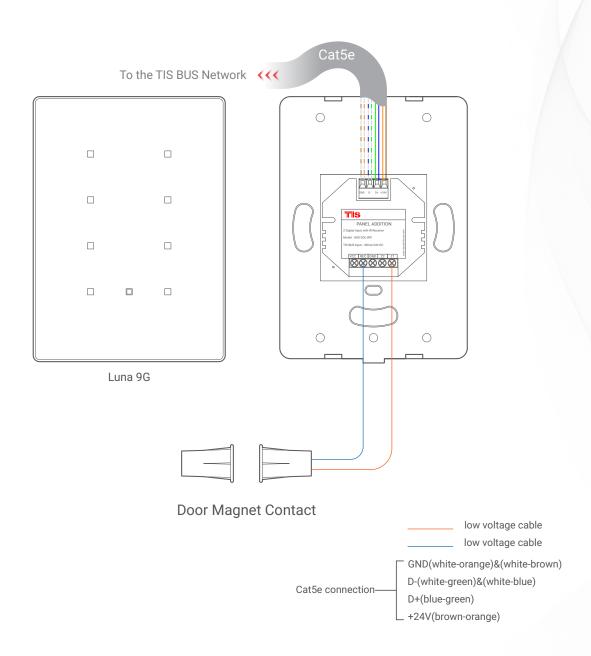

9-Gang Touch Panel Model: LUNA-9G

Figure 6: Luna 9G & ADD-3DL-12V Magnetic Door Contact Connection Diagram

Model: LUNA-9G

Figure 7: Luna 9G & ADD-3DL-12V 3rd Party Sensor Connection Diagram

Model: LUNA-9G