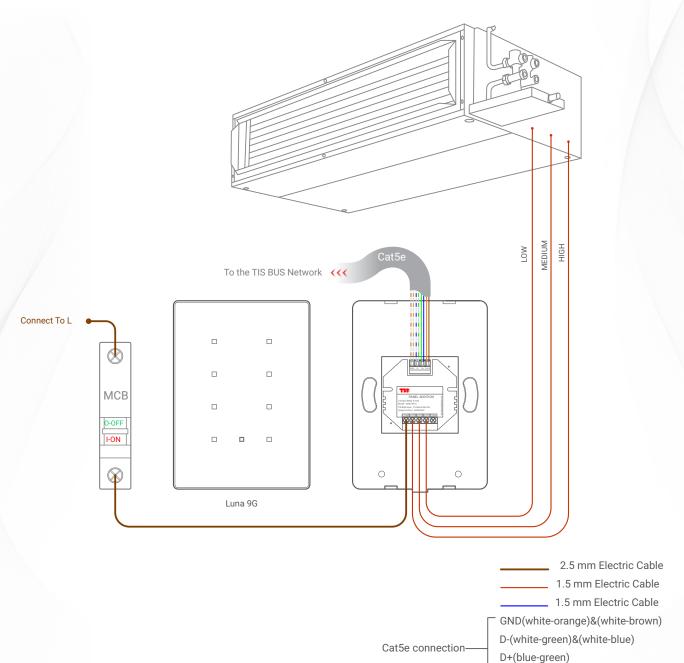

Figure 1: Luna 9G & ADD-3R-5A Lights Connection Diagram

Model: LUNA-9G

Figure 2: ADD-3R-5A & High/Med/Low FCU Unit Connection Diagram

24+V(brown-orange)

Model: LUNA-9G

Figure 3: ADD-3R-5A & Heater/Cooler/Fan FCU Unit Connection Diagram