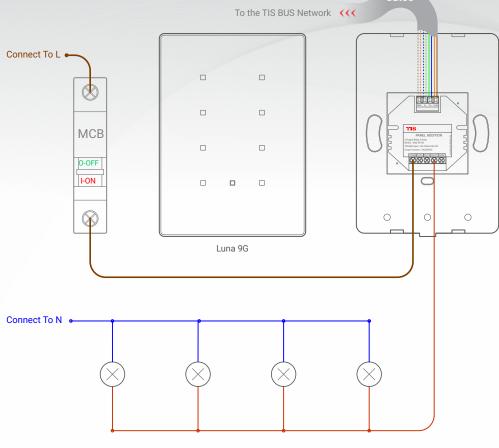

Figure 1: Luna 9G & ADD-3R-5A Lights Connection Diagram

Model: LUNA-9G

Figure 2: ADD-3R-5A & High/Med/Low FCU Unit Connection Diagram

24+V(brown-orange)

Model: LUNA-9G

Figure 3: ADD-3R-5A & Heater/Cooler/Fan FCU Unit Connection Diagram