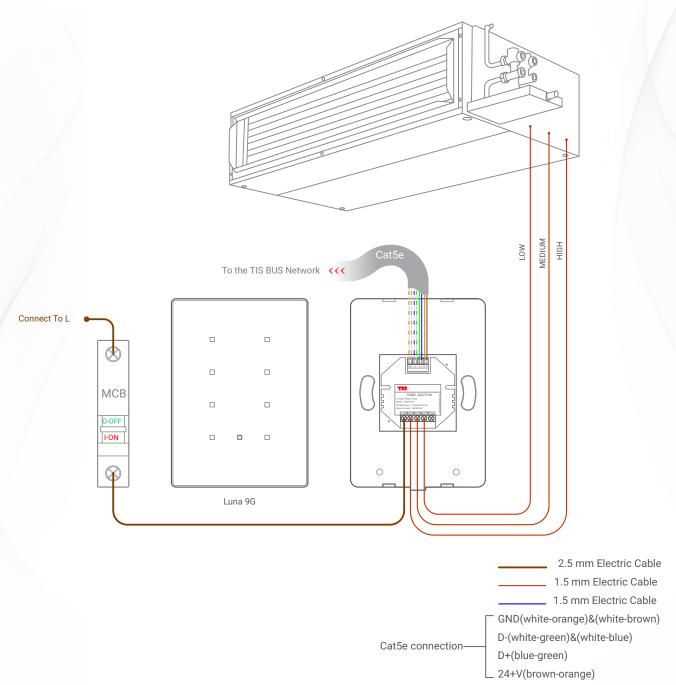

Figure 1: Luna 9G & ADD-3R-5A Lights Connection Diagram

Model: LUNA-9G

Figure 2: ADD-3R-5A & High/Med/Low FCU Unit Connection Diagram

24+V(brown-orange)

Model: LUNA-9G

Figure 3: ADD-3R-5A & Heater/Cooler/Fan FCU Unit Connection Diagram