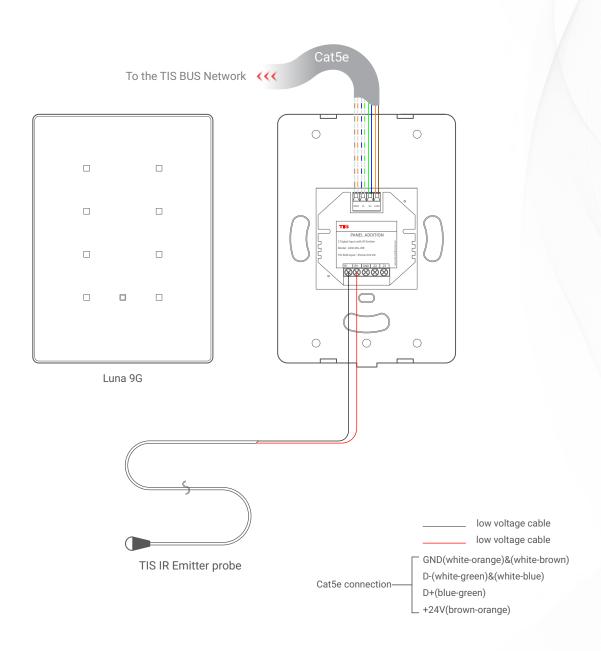

Figure 8: Luna 9G & ADD-2DL-IRR Connection Diagram

Figure 9: Luna 9G & ADD-2DL-IRR Magnetic Door Contact Connection Diagram

Model: LUNA-9G

Figure 10: Luna 9G & ADD-2DL-IRR 3rd Party Sensor Connection Diagram