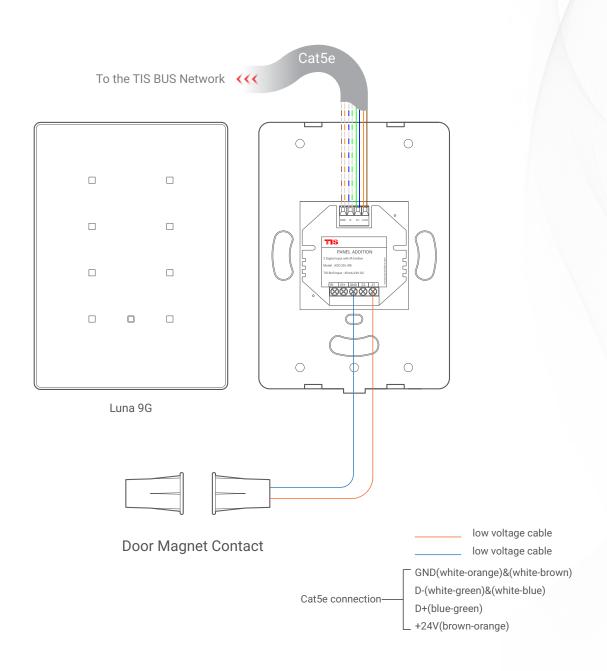

9-Gang Touch Panel Model: LUNA-9G

Figure 6: Luna 9G & ADD-3DL-12V Magnetic Door Contact Connection Diagram

Model: LUNA-9G

Figure 7: Luna 9G & ADD-3DL-12V 3rd Party Sensor Connection Diagram

Model: LUNA-9G