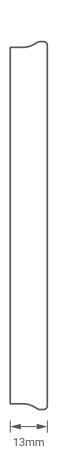

GND(white-orange)&(white-brown) D-(white-green)&(white-blue) Cat5e connection-D+(blue-green) +24V(brown-orange)

Figure 14: Bus Connection Color Coding

Model: LUNA-9G

Figure 15: Module's Dimension Diagram