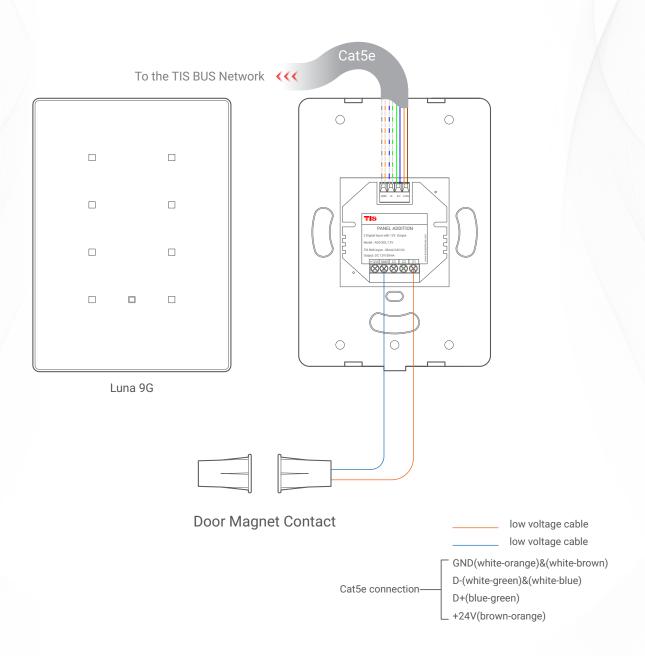

9-Gang Touch Panel Model: LUNA-9G

Figure 6: Luna 9G & ADD-3DL-12V Magnetic Door Contact Connection Diagram

Model: LUNA-9G

Figure 7: Luna 9G & ADD-3DL-12V 3rd Party Sensor Connection Diagram

Model: LUNA-9G