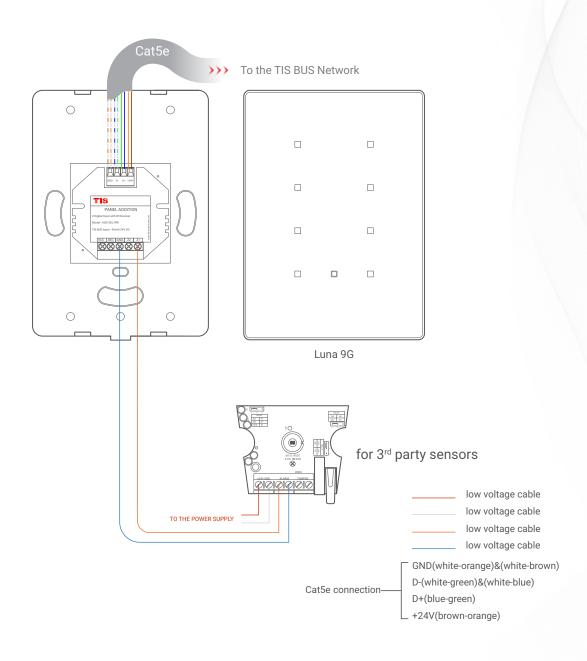

9-Gang Touch Panel Model: LUNA-9G

Figure 6: Luna 9G & ADD-3DL-12V Magnetic Door Contact Connection Diagram

Model: LUNA-9G

Figure 7: Luna 9G & ADD-3DL-12V 3rd Party Sensor Connection Diagram

Model: LUNA-9G