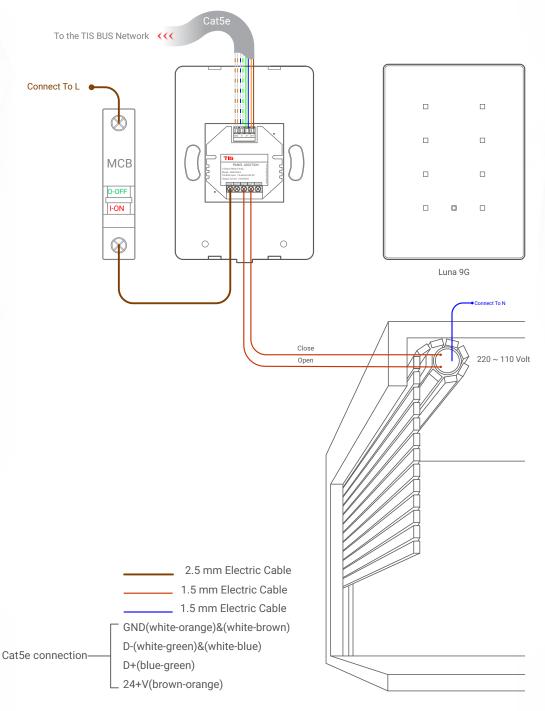

9-Gang Touch Panel

Product Diagrams V 1.2

Model: LUNA-9G

2.5 mm Electric Cable
1.5 mm Electric Cable
1.5 mm Electric Cable
Cat5e connection

Cat5e connection

D-(white-green)&(white-blue)
D+(blue-green)
+24V(brown-orange)

Figure 1: Luna 9G & ADD-3R-5A Lights Connection Diagram

Model: LUNA-9G

Figure 2: ADD-3R-5A & High/Med/Low FCU Unit Connection Diagram

24+V(brown-orange)

Model: LUNA-9G

Figure 3: ADD-3R-5A & Heater/Cooler/Fan FCU Unit Connection Diagram

Figure 4: Luna 9G & ADD-3R-5A Motors Connection Diagram

9-Gang Touch Panel Model: LUNA-9G

Figure 5: Luna 9G & ADD-3R-5A Electric Lock Connection Diagram

D+(blue-green) +24V(brown-orange)

Cat5e connection-

GND(white-orange)&(white-brown) D-(white-green)&(white-blue) Cat5e connection-D+(blue-green) +24V(brown-orange)

Figure 14: Bus Connection Color Coding

Model: LUNA-9G

Figure 15: Module's Dimension Diagram