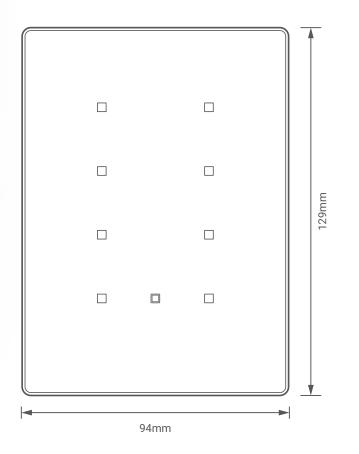

GND(white-orange)&(white-brown) D-(white-green)&(white-blue) Cat5e connection-D+(blue-green) +24V(brown-orange)

Figure 14: Bus Connection Color Coding

Model: LUNA-9G

Figure 15: Module's Dimension Diagram