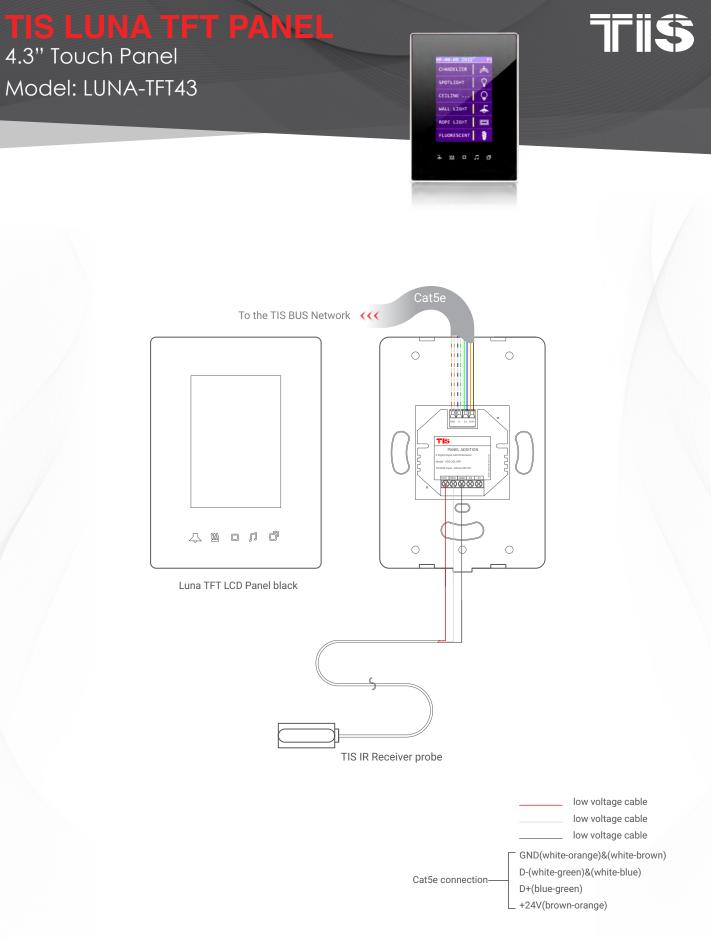

#### Figure 7: Luna TFT & ADD-2DL-IRR Connection Diagram

Copyright © 2022 TIS, All Rights Reserved TIS Logo is registered trademark of TIS CONTROL . All of the specification are subject to change without notice. TIS CONTROL PTY LIMITED SA , AUSTRALIA **TIS CONTROL LIMITED** Wanchai, Hong Kong