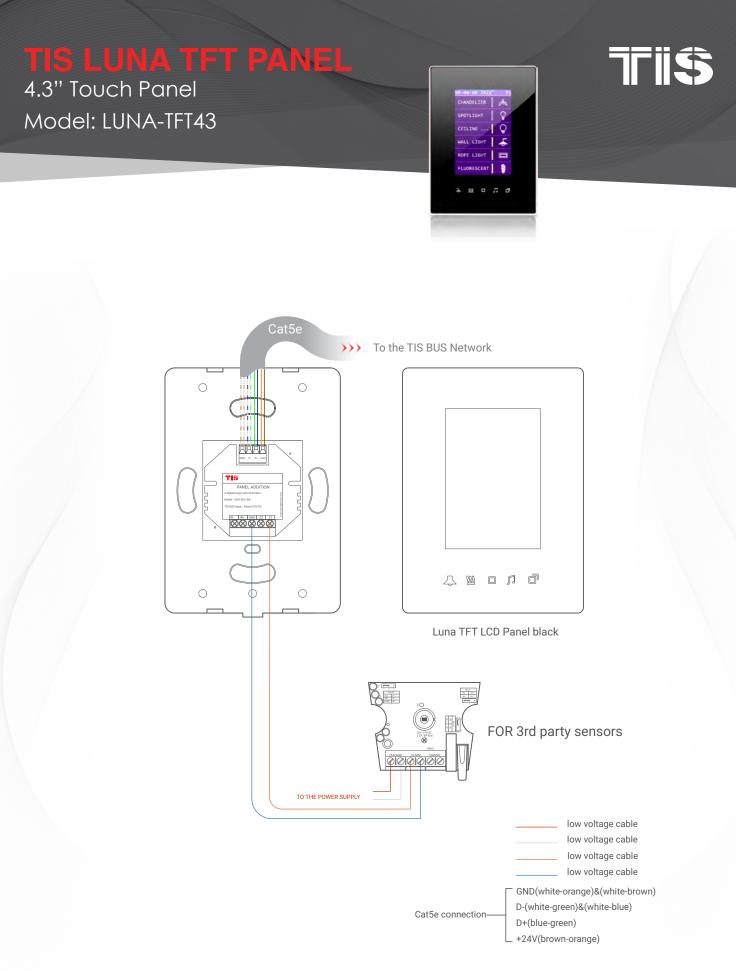

## **TIS LUNA TFT PANEL** 4.3" Touch Panel Model: LUNA-TFT43

**T** || (5)

Figure 6: Luna TFT & ADD-3DL-12V 3rd Party Sensor Connection Diagram

Copyright © 2022 TIS, All Rights Reserved TIS Logo is registered trademark of TIS CONTROL . All of the specification are subject to change without notice. TIS CONTROL PTY LIMITED SA , AUSTRALIA **TIS CONTROL LIMITED** Wanchai, Hong Kong