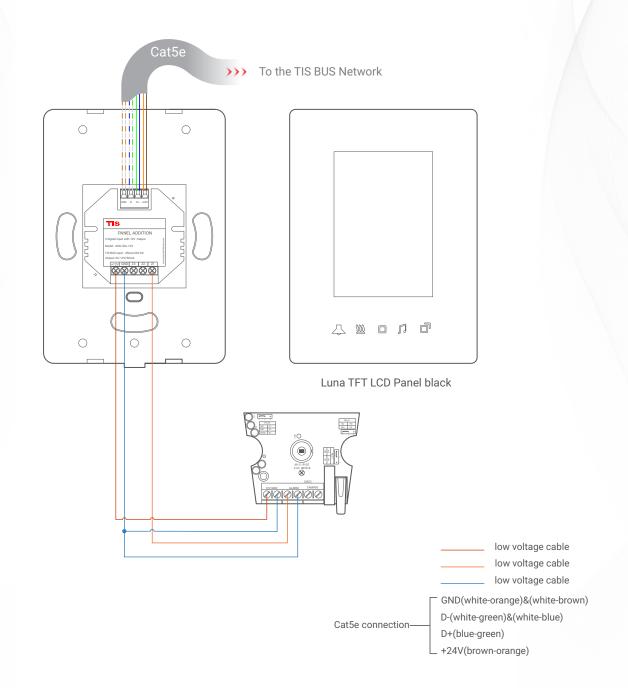

Figure 5: Luna TFT & ADD-3DL-12V Magnetic Door Contact Connection Diagram

Copyright © 2022 TIS, All Rights Reserved TIS Logo is registered trademark of TIS CONTROL . All of the specification are subject to change without notice. TIS CONTROL PTY LIMITED SA , AUSTRALIA TIS CONTROL LIMITED Wanchai, Hong Kong