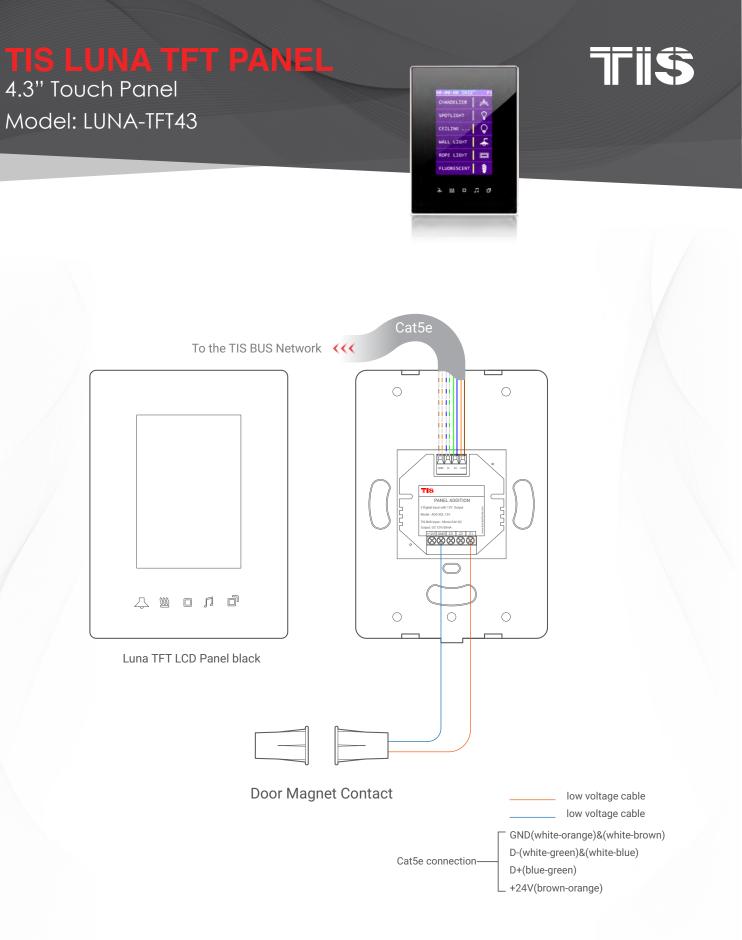

Figure 5: Luna TFT & ADD-3DL-12V Magnetic Door Contact Connection Diagram

Copyright © 2022 TIS, All Rights Reserved TIS Logo is registered trademark of TIS CONTROL . All of the specification are subject to change without notice. TIS CONTROL PTY LIMITED SA , AUSTRALIA TIS CONTROL LIMITED Wanchai, Hong Kong