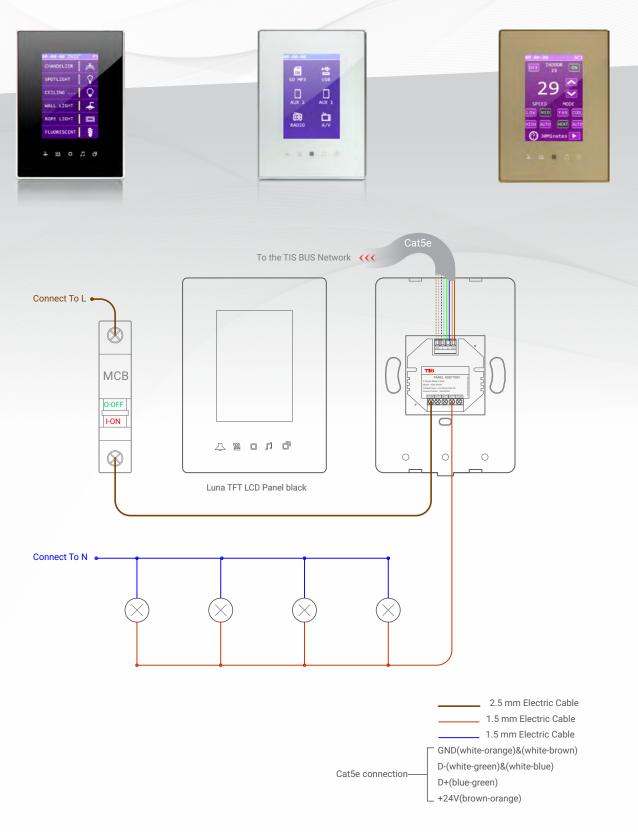

# TIS LUNA TFT PANEL

4.3" Touch Panel

## Product Diagrams V 1.2

### Model: LUNA-TFT43



Figure 1: Luna TFT & ADD-3R-5A Lights Connection Diagram





#### Figure 2: Luna TFT & ADD-3R-5A FCU Connection Diagram



Copyright © 2022 TIS, All Rights Reserved TIS Logo is registered trademark of TIS CONTROL. All of the specification are subject to change without notice. TIS CONTROL PTY LIMITED SA , AUSTRALIA **TIS CONTROL LIMITED** Wanchai, Hong Kong



Figure 3: Luna TFT & ADD-3R-5A Motors Connection Diagram



Copyright © 2022 TIS, All Rights Reserved TIS Logo is registered trademark of TIS CONTROL . All of the specification are subject to change without notice. TIS CONTROL PTY LIMITED SA , AUSTRALIA TIS CONTROL LIMITED Wanchai, Hong Kong



Figure 4: Luna TFT & ADD-3R-5A Electric Lock Connection Diagram



Copyright © 2022 TIS, All Rights Reserved TIS Logo is registered tradema