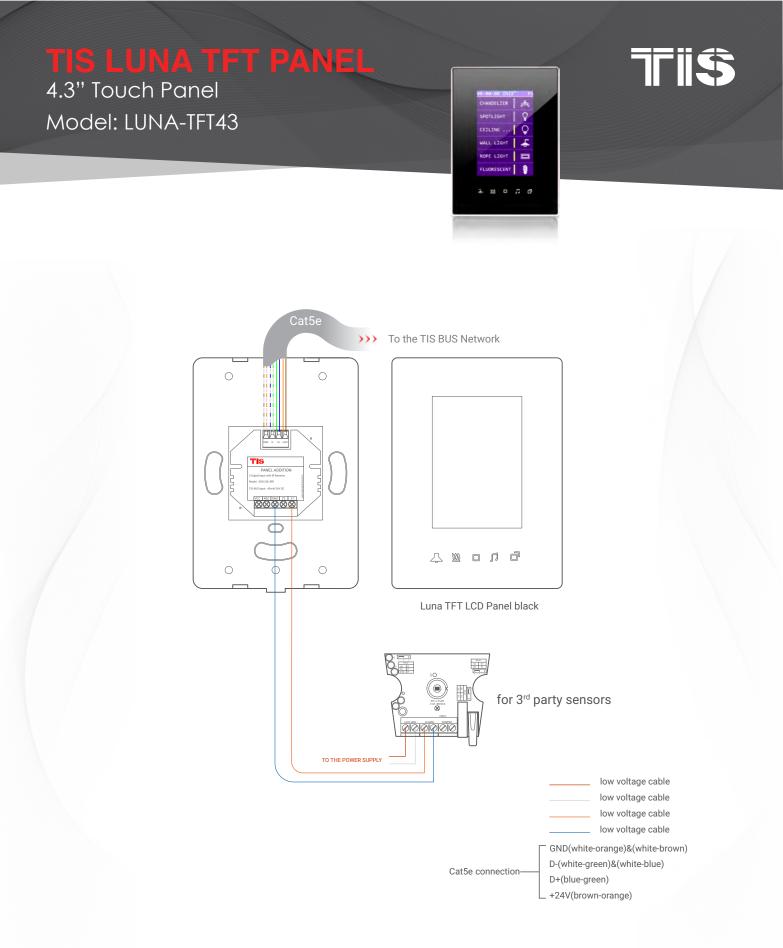

## **TIS LUNA TFT PANEL** 4.3" Touch Panel Model: LUNA-TFT43

**T** || (5)

Figure 6: Luna TFT & ADD-3DL-12V 3rd Party Sensor Connection Diagram

Copyright © 2022 TIS, All Rights Reserved TIS Logo is registered trademark of TIS CONTROL . All of the specification are subject to change without notice. TIS CONTROL PTY LIMITED SA , AUSTRALIA **TIS CONTROL LIMITED** Wanchai, Hong Kong