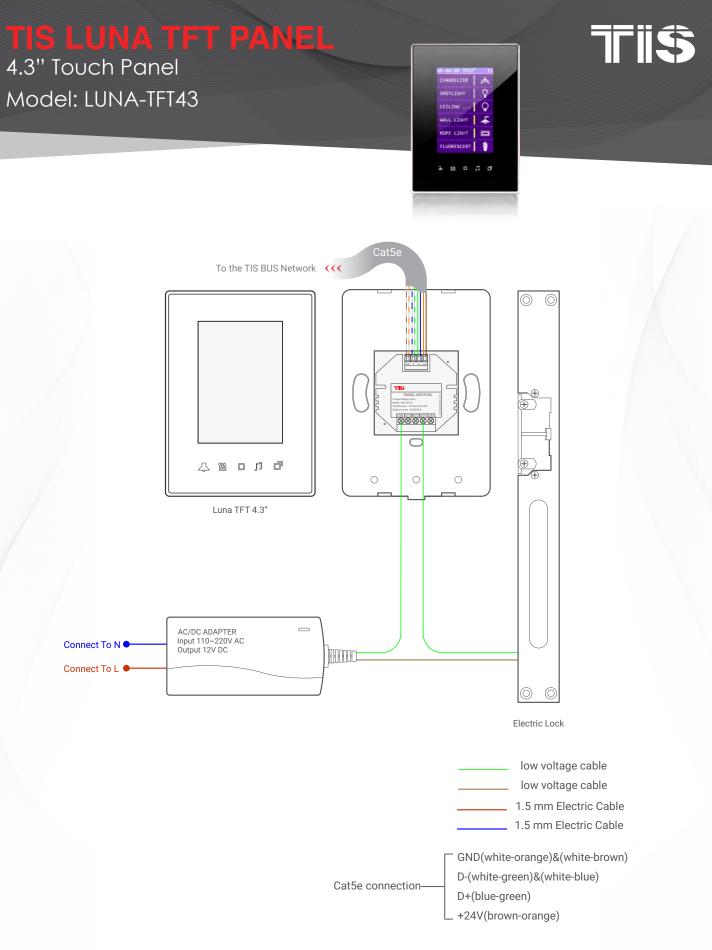

Figure 4: Luna TFT & ADD-3R-5A Electric Lock Connection Diagram

Copyright © 2022 TIS, All Rights Reserved TIS Logo is registered trademark of TIS CONTROL. All of the specification are subject to change without notice. TIS CONTROL PTY LIMITED SA , AUSTRALIA **TIS CONTROL LIMITED** Wanchai, Hong Kong