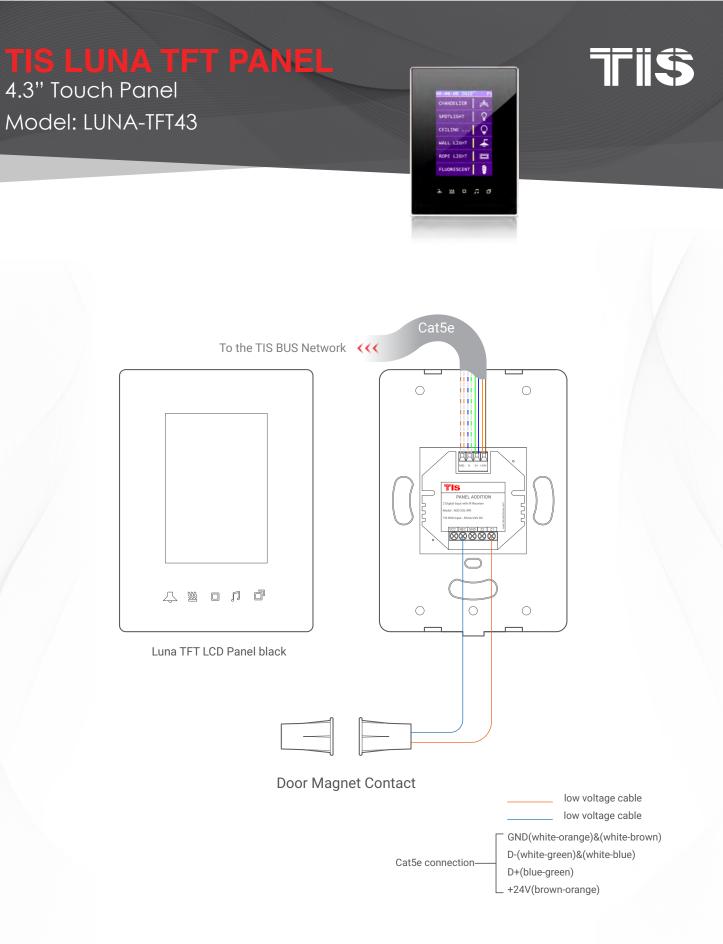

Figure 5: Luna TFT & ADD-3DL-12V Magnetic Door Contact Connection Diagram

Copyright © 2022 TIS, All Rights Reserved TIS Logo is registered trademark of TIS CONTROL . All of the specification are subject to change without notice. TIS CONTROL PTY LIMITED SA , AUSTRALIA TIS CONTROL LIMITED Wanchai, Hong Kong