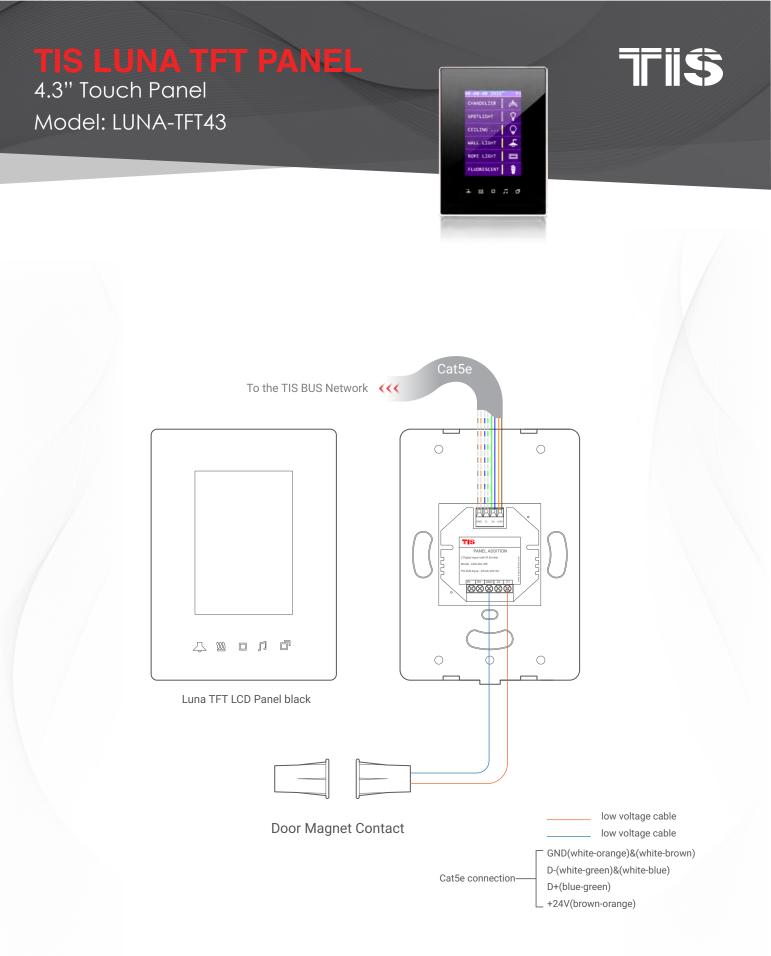

Figure 5: Luna TFT & ADD-3DL-12V Magnetic Door Contact Connection Diagram

Copyright © 2022 TIS, All Rights Reserved TIS Logo is registered trademark of TIS CONTROL . All of the specification are subject to change without notice. TIS CONTROL PTY LIMITED SA , AUSTRALIA TIS CONTROL LIMITED Wanchai, Hong Kong