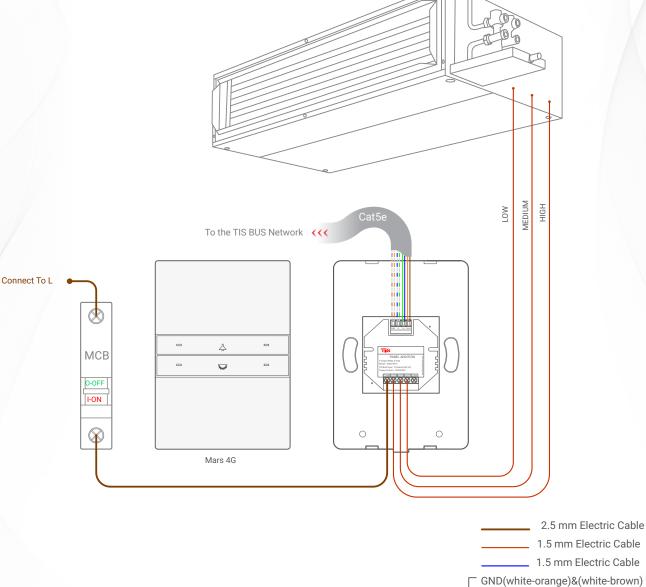

# TIS MARS 4G PANEL 4-Gang Push-button Model: MRS-4G :

Figure 2: Mars 4G & ADD-3R-5A FCU Connection Diagram

Cat5e connection-

D-(white-green)&(white-blue)

D+(blue-green)
24+V(brown-orange)

4-Gang Push-button