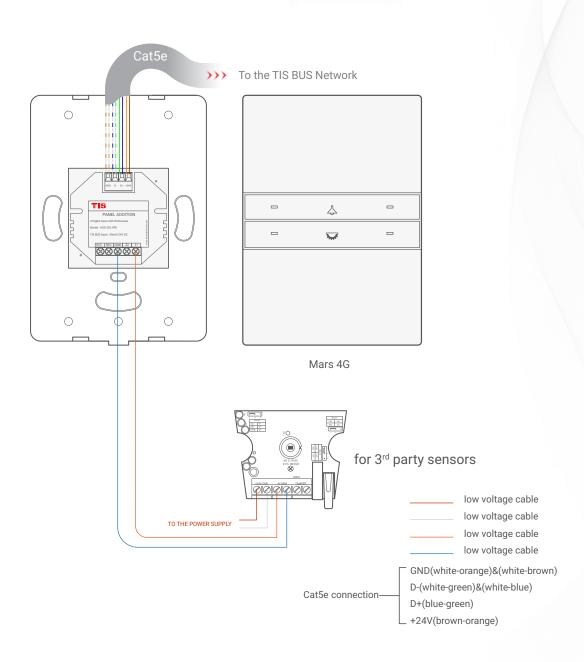

4-Gang Push-button

Model: MRS-4G

Figure 6: Mars 4G & ADD-3DL-12V 3rd Party Sensor Connection Diagram

4-Gang Push-button

Figure 7: Mars 4G & ADD-2DL-IRR Connection Diagram

4-Gang Push-button

Model: MRS-4G

▲ Figure 8: Mars 4G & ADD-2DL-IRR Magnetic Door Contact Connection Diagram