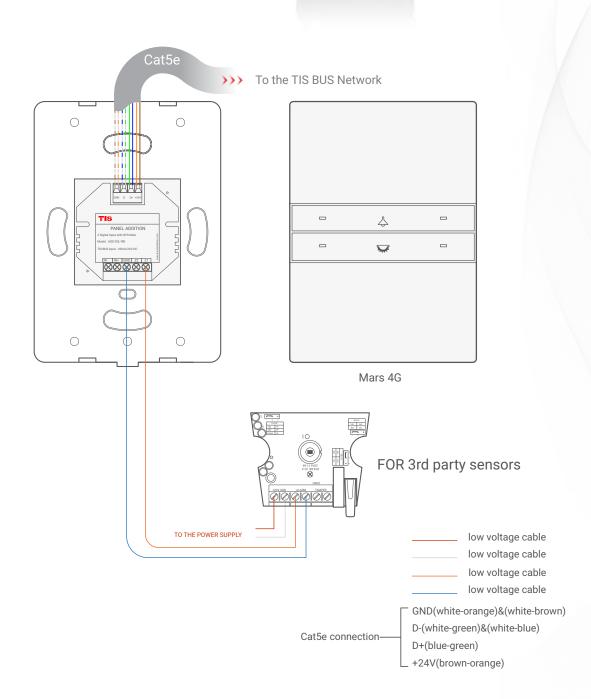

4-Gang Push-button

Model: MRS-4G

Figure 6: Mars 4G & ADD-3DL-12V 3rd Party Sensor Connection Diagram

4-Gang Push-button

Figure 7: Mars 4G & ADD-2DL-IRR Connection Diagram

4-Gang Push-button

Model: MRS-4G

▲ Figure 8: Mars 4G & ADD-2DL-IRR Magnetic Door Contact Connection Diagram

4-Gang Push-button Model: MRS-4G

Figure 9: Mars 4G & ADD-2DL-IRR 3rd Party Sensor Connection Diagram

4-Gang Push-button

4-Gang Push-button

Figure 11: Mars 4G & ADD-2DL-IRE Magnetic Door Contact Connection Diagram