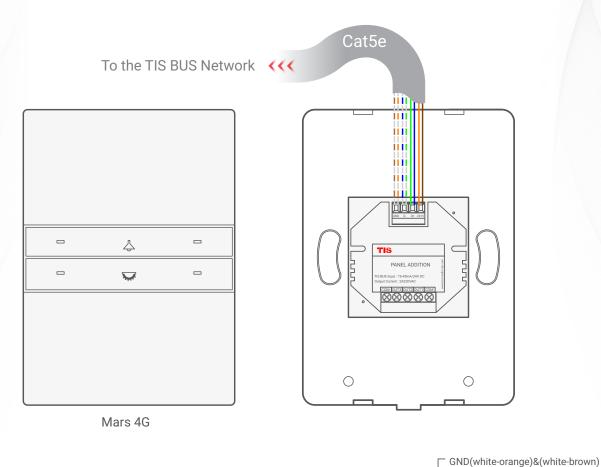

TIS CONTROL PTY LIMITED

4-Gang Push-button

Model: MRS-4G

Figure 12: Mars 4G & ADD-2DL-IRE 3<sup>rd</sup> Party Sensor Connection Diagram

4-Gang Push-button

Model: MRS-4G

**Figure 13: Bus Connection Color Coding** 