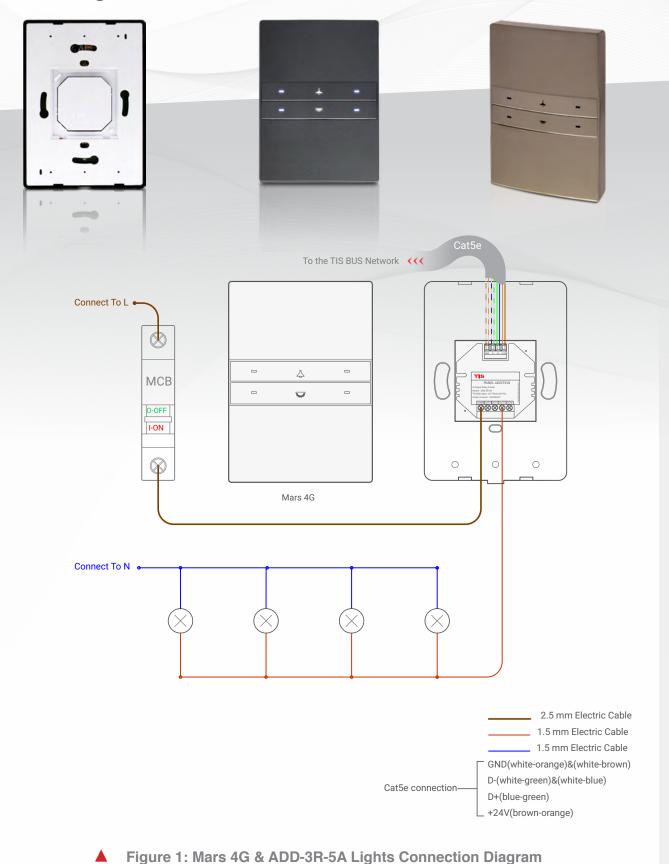

4-Gang Push-button

Product Diagrams V 1.2



# TIS MARS 4G PANEL 4-Gang Push-button Model: MRS-4G :





Figure 2: Mars 4G & ADD-3R-5A FCU Connection Diagram



Cat5e connection-

D-(white-green)&(white-blue)

D+(blue-green)
24+V(brown-orange)

4-Gang Push-button





Figure 3: Mars 4G & ADD-3R-5A Motors Connection Diagram



4-Gang Push-button





Figure 4: Mars 4G & ADD-3R-5A Electric Lock Connection Diagram



4-Gang Push-button





▲ Figure 5: Mars 4G & ADD-3DL-12V Magnetic Door Contact Connection Diagram



4-Gang Push-button

Model: MRS-4G





Figure 6: Mars 4G & ADD-3DL-12V 3rd Party Sensor Connection Diagram



4-Gang Push-button





Figure 7: Mars 4G & ADD-2DL-IRR Connection Diagram



4-Gang Push-button

Model: MRS-4G





▲ Figure 8: Mars 4G & ADD-2DL-IRR Magnetic Door Contact Connection Diagram



4-Gang Push-button