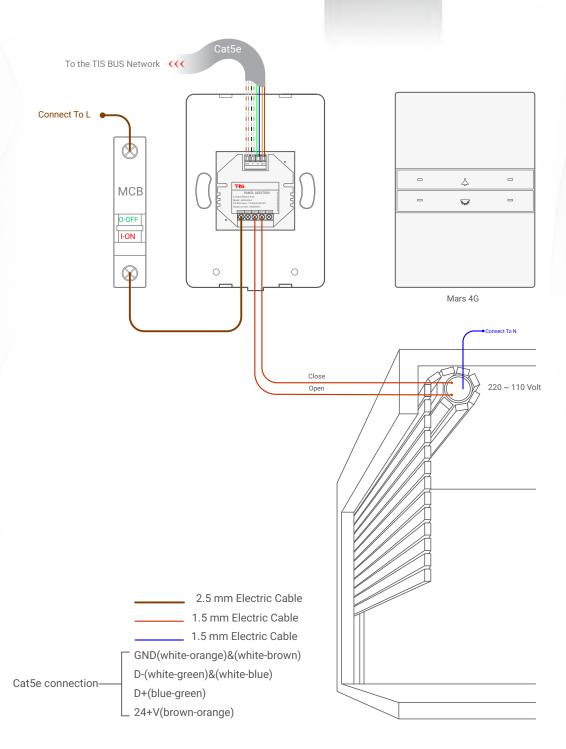

Figure 3: Mars 4G & ADD-3R-5A Motors Connection Diagram

4-Gang Push-button

Figure 4: Mars 4G & ADD-3R-5A Electric Lock Connection Diagram

4-Gang Push-button

▲ Figure 5: Mars 4G & ADD-3DL-12V Magnetic Door Contact Connection Diagram