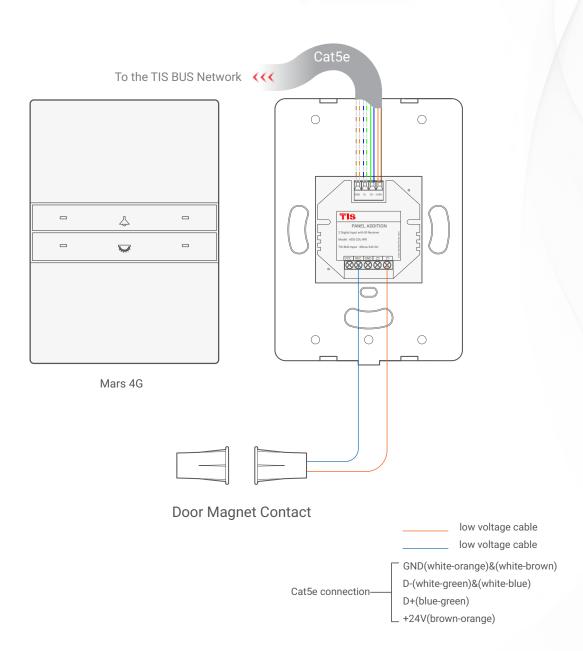

Figure 3: Mars 4G & ADD-3R-5A Motors Connection Diagram

4-Gang Push-button

Figure 4: Mars 4G & ADD-3R-5A Electric Lock Connection Diagram

4-Gang Push-button

▲ Figure 5: Mars 4G & ADD-3DL-12V Magnetic Door Contact Connection Diagram