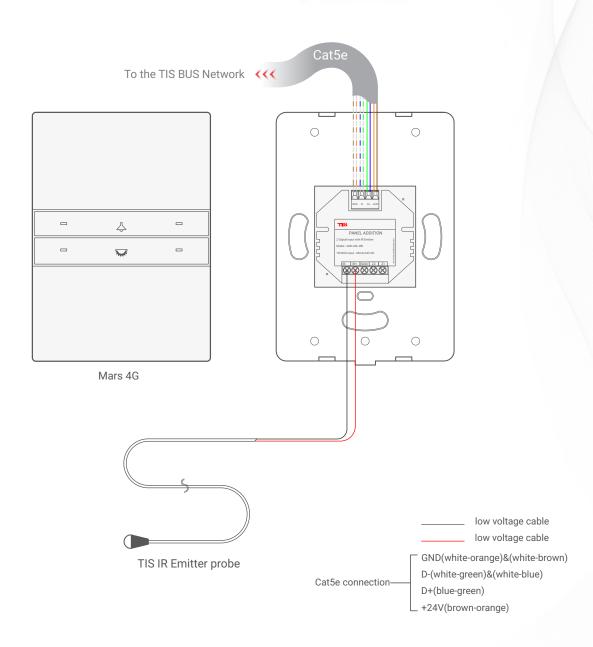

4-Gang Push-button

Model: MRS-4G

Figure 6: Mars 4G & ADD-3DL-12V 3rd Party Sensor Connection Diagram

4-Gang Push-button

Figure 7: Mars 4G & ADD-2DL-IRR Connection Diagram

4-Gang Push-button

Model: MRS-4G

▲ Figure 8: Mars 4G & ADD-2DL-IRR Magnetic Door Contact Connection Diagram