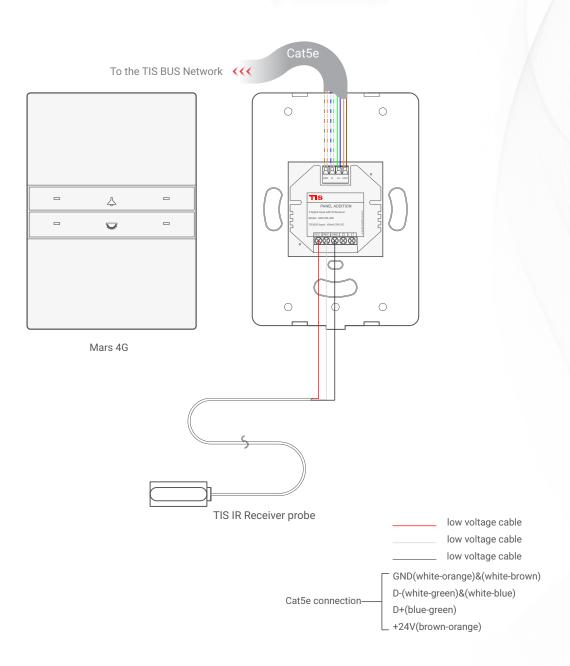

4-Gang Push-button

Model: MRS-4G

Figure 6: Mars 4G & ADD-3DL-12V 3rd Party Sensor Connection Diagram

4-Gang Push-button

Figure 7: Mars 4G & ADD-2DL-IRR Connection Diagram

4-Gang Push-button

Model: MRS-4G

▲ Figure 8: Mars 4G & ADD-2DL-IRR Magnetic Door Contact Connection Diagram