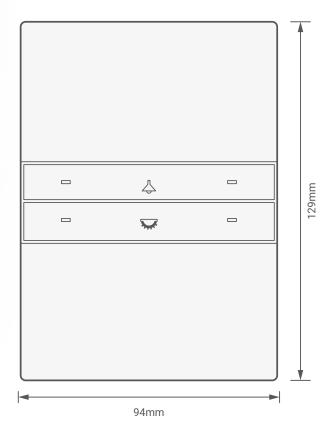

Cat5e connection-

D-(white-green)&(white-blue)

D+(blue-green) L +24V(brown-orange)

4-Gang Push-button Model: MRS-4G

Figure 14: Module's Dimension Diagram