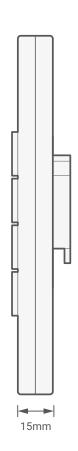

Cat5e connection-

D-(white-green)&(white-blue)

D+(blue-green) L +24V(brown-orange)

4-Gang Push-button Model: MRS-4G

Figure 14: Module's Dimension Diagram