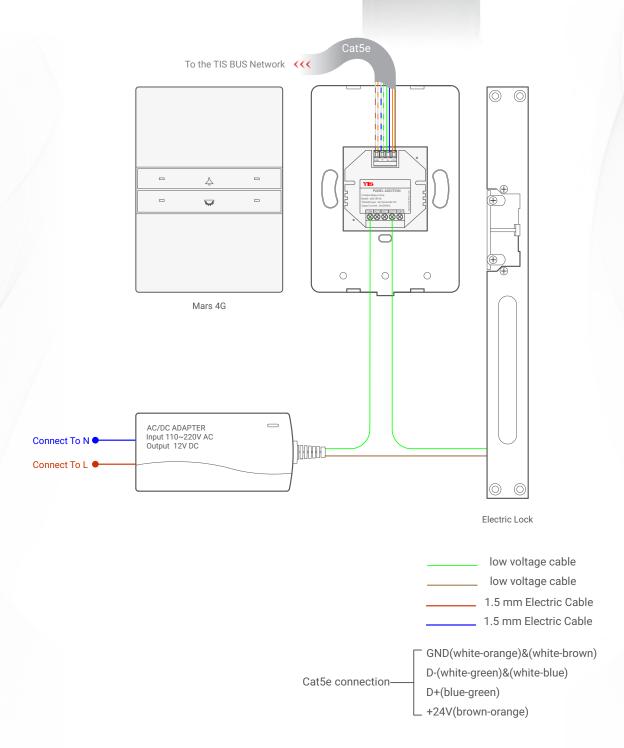

Figure 3: Mars 4G & ADD-3R-5A Motors Connection Diagram

4-Gang Push-button

Figure 4: Mars 4G & ADD-3R-5A Electric Lock Connection Diagram

4-Gang Push-button

▲ Figure 5: Mars 4G & ADD-3DL-12V Magnetic Door Contact Connection Diagram