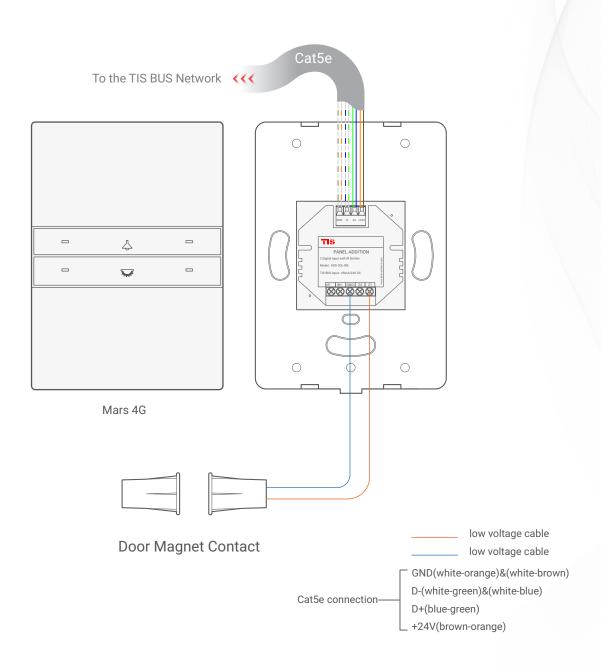

Figure 3: Mars 4G & ADD-3R-5A Motors Connection Diagram

4-Gang Push-button

Figure 4: Mars 4G & ADD-3R-5A Electric Lock Connection Diagram

4-Gang Push-button

▲ Figure 5: Mars 4G & ADD-3DL-12V Magnetic Door Contact Connection Diagram