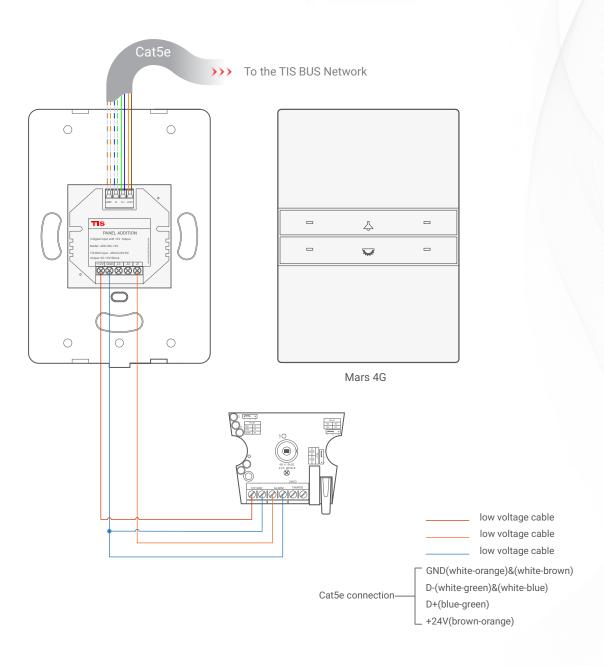

4-Gang Push-button

Model: MRS-4G

Figure 6: Mars 4G & ADD-3DL-12V 3rd Party Sensor Connection Diagram

4-Gang Push-button

Figure 7: Mars 4G & ADD-2DL-IRR Connection Diagram

4-Gang Push-button

Model: MRS-4G

▲ Figure 8: Mars 4G & ADD-2DL-IRR Magnetic Door Contact Connection Diagram