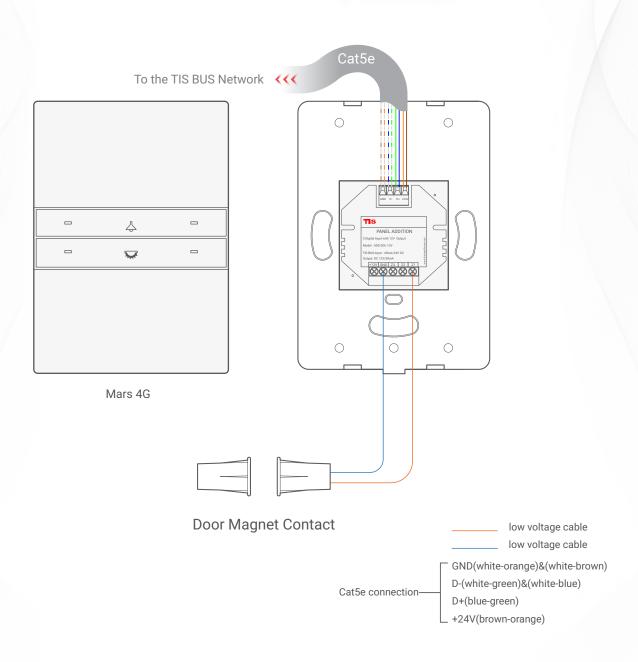

Figure 3: Mars 4G & ADD-3R-5A Motors Connection Diagram

4-Gang Push-button

Figure 4: Mars 4G & ADD-3R-5A Electric Lock Connection Diagram

4-Gang Push-button

▲ Figure 5: Mars 4G & ADD-3DL-12V Magnetic Door Contact Connection Diagram