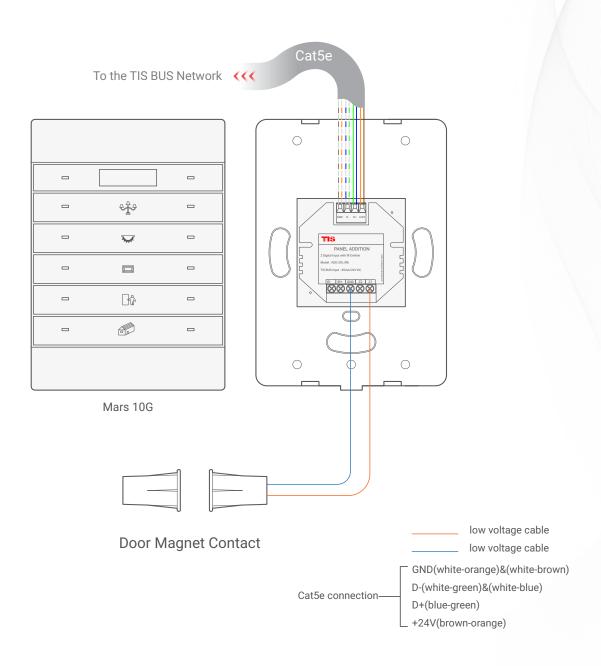

A 22 ™ 20 N

Figure 4: Mars 10G & ADD-3R-5A Electric Lock Connection Diagram

\_ +24V(brown-orange)

10 Gangs with Thermostat Model: MRS-AC10G

▲ Figure 5: Mars 10G & ADD-3DL-12V Magnetic Door Contact Connection Diagram

Figure 6: Mars 10G & ADD-3DL-12V 3rd Party Sensor Connection Diagram

Figure 7: Mars 10G & ADD-2DL-IRR Connection Diagram

10 Gangs with Thermostat Model: MRS-AC10G

▲ Figure 8: Mars 10G & ADD-2DL-IRR Magnetic Door Contact Connection Diagram