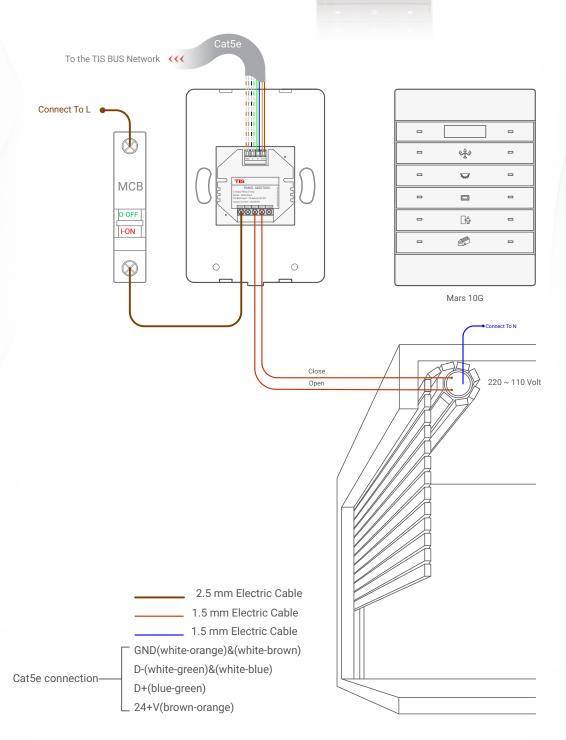

A 22 ™ 20 N

Figure 4: Mars 10G & ADD-3R-5A Electric Lock Connection Diagram

\_ +24V(brown-orange)

10 Gangs with Thermostat Model: MRS-AC10G

▲ Figure 5: Mars 10G & ADD-3DL-12V Magnetic Door Contact Connection Diagram