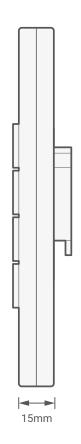

act Connection Diagram



10 Gangs with Thermostat Model: MRS-AC10G







Figure 9: Mars 10G & ADD-2DL-IRR 3rd Party Sensor Connection Diagram









Figure 10: Mars 10G & ADD-2DL-IRE Connection Diagram









Figure 11: Mars 10G & ADD-2DL-IRE Magnetic Door Contact Connection Diagram



10 Gangs with Thermostat Model: MRS-AC10G







▲ Figure 12: Mars 10G & ADD-2DL-IRE 3<sup>rd</sup> Party Sensor Connection Diagram



10 Gangs with Thermostat Model: MRS-AC10G





Cat5e To the TIS BUS Network <<< min ш ш 1111 **₽**₽ 7 PANEL ADDITION  $\bigcirc$  $\bigcirc$ 

Figure 13: Mars 10G Bus Connection Color Coding



Cat5e connection-

GND(white-orange)&(white-brown)
D-(white-green)&(white-blue)

D+(blue-green)
\_ +24V(brown-orange)

Mars 10G

10 Gangs with Thermostat Model: MRS-AC10G









Figure 14: Module's Dimension Diagram