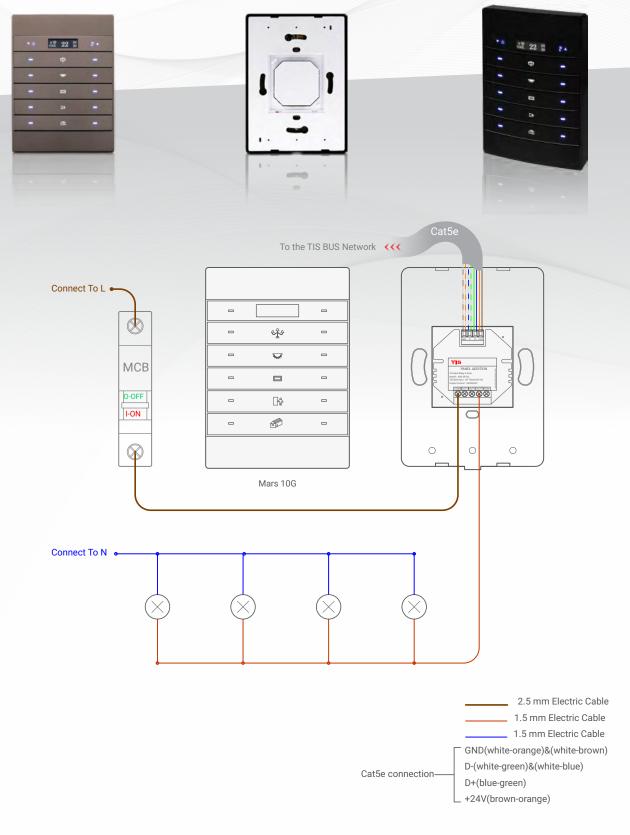

10 Gangs with Thermostat

Product Diagrams V 1.2

Model: MRS-AC10G

Figure 1: Mars 10G & ADD-3R-5A Lights Connection Diagram

# TIS MARS PANEL 10 Gangs with Thermostat A 22 ™ 20 N Model: MRS-AC10G MEDIUM HIGH LOW To the TIS BUS Network <<< Connect To L \_ efe MCB 0-OFF ₽ů I-ON 0 0 Mars 10G 2.5 mm Electric Cable 1.5 mm Electric Cable 1.5 mm Electric Cable GND(white-orange)&(white-brown) D-(white-green)&(white-blue) Cat5e connection-D+(blue-green)