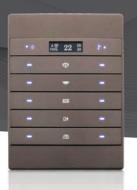

Figure 2: Mars 10G & ADD-3R-5A FCU Connection Diagram

24+V(brown-orange)

10 Gangs with Thermostat Model: MRS-AC10G

Figure 3: Mars 10G & ADD-3R-5A Motors Connection Diagram

10 Gangs with Thermostat Model: MRS-AC10G