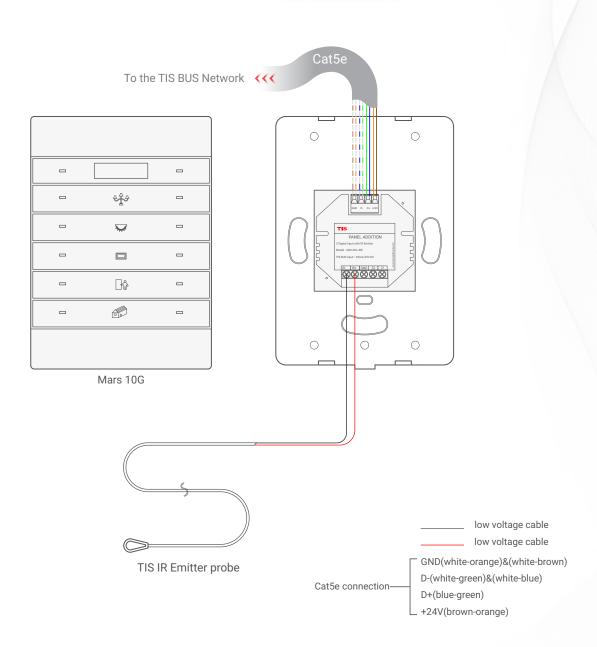

Figure 6: Mars 10G & ADD-3DL-12V 3rd Party Sensor Connection Diagram

Figure 7: Mars 10G & ADD-2DL-IRR Connection Diagram

10 Gangs with Thermostat Model: MRS-AC10G

▲ Figure 8: Mars 10G & ADD-2DL-IRR Magnetic Door Contact Connection Diagram