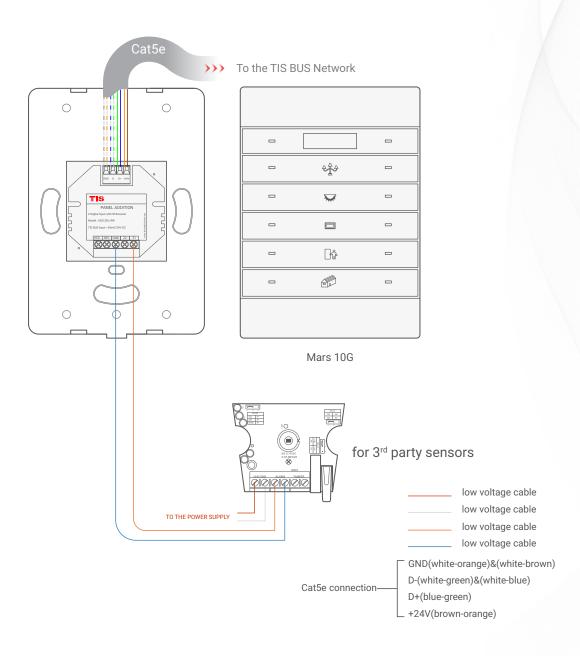

Figure 6: Mars 10G & ADD-3DL-12V 3rd Party Sensor Connection Diagram

Figure 7: Mars 10G & ADD-2DL-IRR Connection Diagram

10 Gangs with Thermostat Model: MRS-AC10G

▲ Figure 8: Mars 10G & ADD-2DL-IRR Magnetic Door Contact Connection Diagram