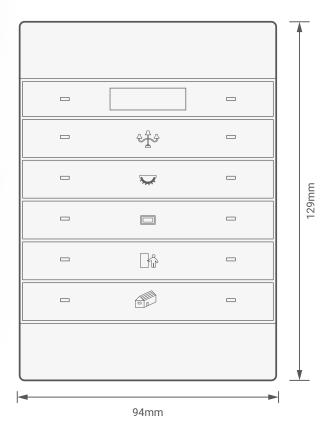

ntact Connection Diagram



10 Gangs with Thermostat Model: MRS-AC10G







Figure 9: Mars 10G & ADD-2DL-IRR 3rd Party Sensor Connection Diagram









Figure 10: Mars 10G & ADD-2DL-IRE Connection Diagram









Figure 11: Mars 10G & ADD-2DL-IRE Magnetic Door Contact Connection Diagram



10 Gangs with Thermostat Model: MRS-AC10G







▲ Figure 12: Mars 10G & ADD-2DL-IRE 3<sup>rd</sup> Party Sensor Connection Diagram



10 Gangs with Thermostat Model: MRS-AC10G





Cat5e To the TIS BUS Network <<< min ш ш 1111 **₽**₽ 7 PANEL ADDITION  $\bigcirc$  $\bigcirc$ 

Figure 13: Mars 10G Bus Connection Color Coding



Cat5e connection-

GND(white-orange)&(white-brown)
D-(white-green)&(white-blue)

D+(blue-green)
\_ +24V(brown-orange)

Mars 10G

10 Gangs with Thermostat Model: MRS-AC10G









Figure 14: Module's Dimension Diagram