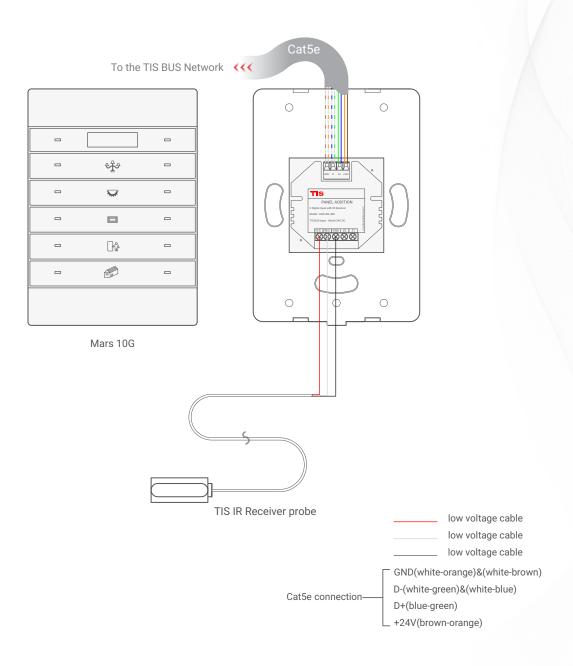

Figure 6: Mars 10G & ADD-3DL-12V 3rd Party Sensor Connection Diagram

Figure 7: Mars 10G & ADD-2DL-IRR Connection Diagram

10 Gangs with Thermostat Model: MRS-AC10G

▲ Figure 8: Mars 10G & ADD-2DL-IRR Magnetic Door Contact Connection Diagram

10 Gangs with Thermostat Model: MRS-AC10G

Figure 9: Mars 10G & ADD-2DL-IRR 3rd Party Sensor Connection Diagram

Figure 10: Mars 10G & ADD-2DL-IRE Connection Diagram

Figure 11: Mars 10G & ADD-2DL-IRE Magnetic Door Contact Connection Diagram