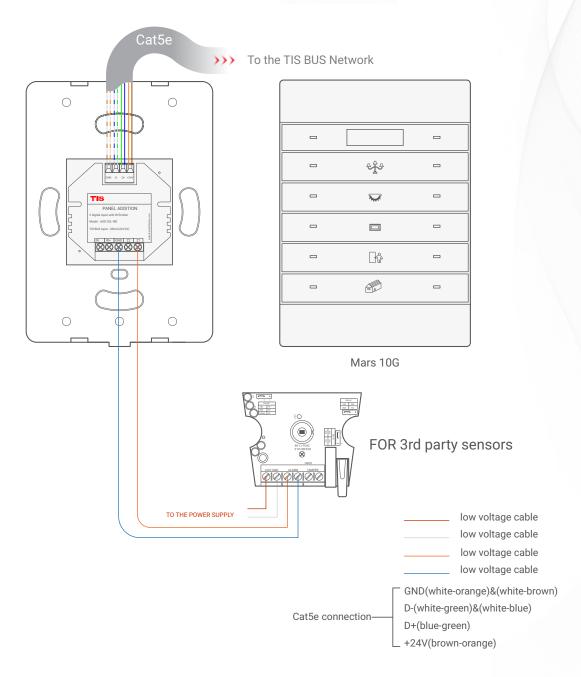

Figure 6: Mars 10G & ADD-3DL-12V 3rd Party Sensor Connection Diagram

Figure 7: Mars 10G & ADD-2DL-IRR Connection Diagram

10 Gangs with Thermostat Model: MRS-AC10G

▲ Figure 8: Mars 10G & ADD-2DL-IRR Magnetic Door Contact Connection Diagram