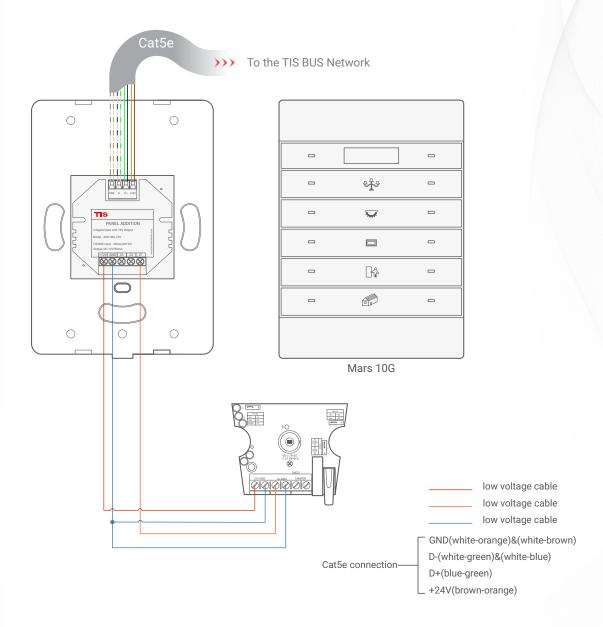

10 Gangs with Thermostat Model: MRS-AC10G

▲ Figure 12: Mars 10G & ADD-2DL-IRE 3<sup>rd</sup> Party Sensor Connection Diagram

10 Gangs with Thermostat Model: MRS-AC10G

Cat5e To the TIS BUS Network <<< min ш ш 1111 **₽**₽ 7 PANEL ADDITION  $\bigcirc$  $\bigcirc$ 

Figure 13: Mars 10G Bus Connection Color Coding

Cat5e connection-

GND(white-orange)&(white-brown)
D-(white-green)&(white-blue)

D+(blue-green)
\_ +24V(brown-orange)

Mars 10G

10 Gangs with Thermostat Model: MRS-AC10G