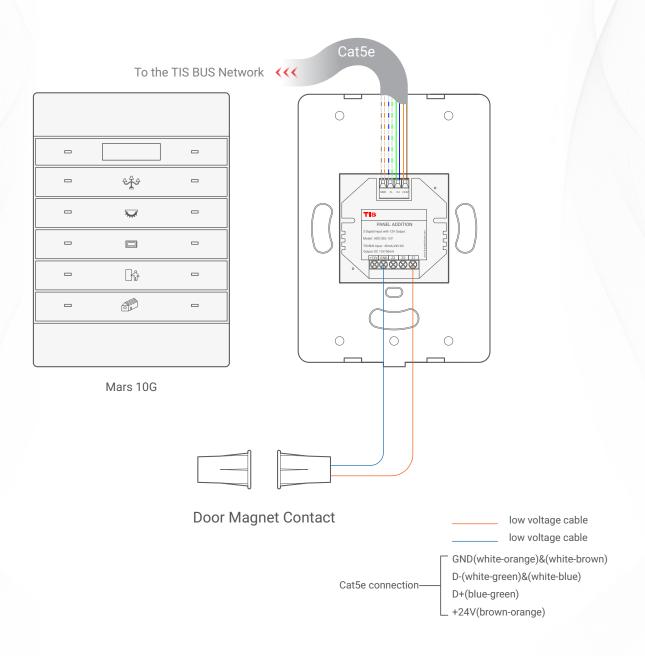

A 22 ™ 20 N

Figure 4: Mars 10G & ADD-3R-5A Electric Lock Connection Diagram

\_ +24V(brown-orange)

10 Gangs with Thermostat Model: MRS-AC10G

▲ Figure 5: Mars 10G & ADD-3DL-12V Magnetic Door Contact Connection Diagram

10 Gangs with Thermostat Model: MRS-AC10G

Figure 9: Mars 10G & ADD-2DL-IRR 3rd Party Sensor Connection Diagram

Figure 10: Mars 10G & ADD-2DL-IRE Connection Diagram

Figure 11: Mars 10G & ADD-2DL-IRE Magnetic Door Contact Connection Diagram