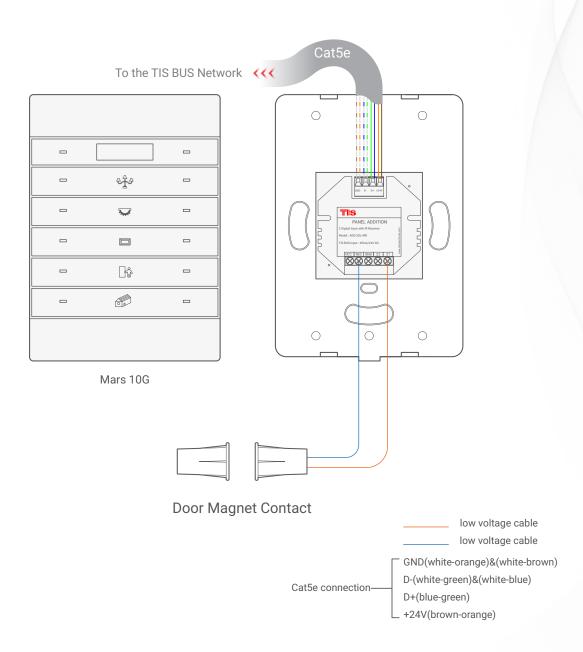

10 Gangs with Thermostat Model: MRS-AC10G

Figure 9: Mars 10G & ADD-2DL-IRR 3rd Party Sensor Connection Diagram

Figure 10: Mars 10G & ADD-2DL-IRE Connection Diagram

Figure 11: Mars 10G & ADD-2DL-IRE Magnetic Door Contact Connection Diagram

10 Gangs with Thermostat Model: MRS-AC10G

▲ Figure 12: Mars 10G & ADD-2DL-IRE 3<sup>rd</sup> Party Sensor Connection Diagram

10 Gangs with Thermostat Model: MRS-AC10G

Cat5e To the TIS BUS Network <<< min ш ш 1111 **₽**₽ 7 PANEL ADDITION  $\bigcirc$  $\bigcirc$ 