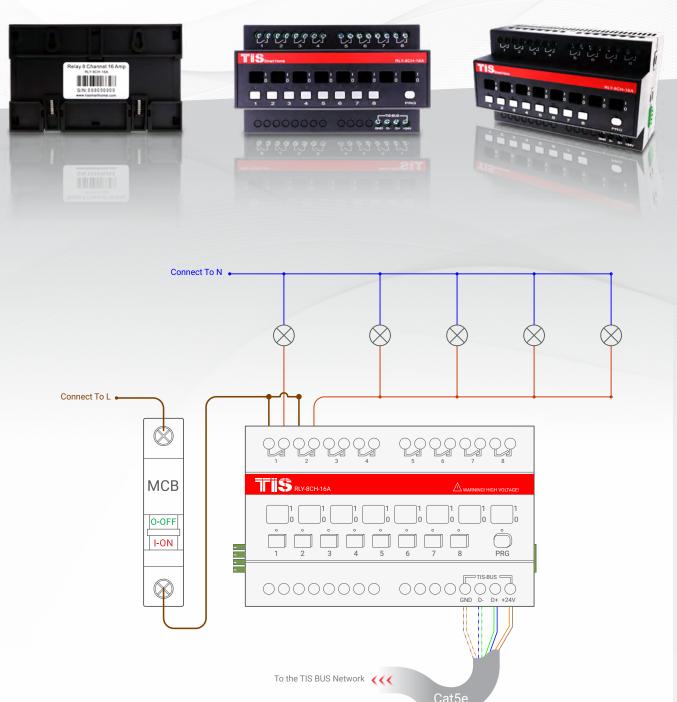

# TIS POWER RELAY 8 Channels 16 Amps

# Product Diagrams V 1.2

## Model: RLY-8CH-16A



D+(blue-green) \_ +24V(brown-orange)

Cat5e connection-

2.5 mm Electric Cable 1.5 mm Electric Cable 1.5 mm Electric Cable GND(white-orange)&(white-brown) D-(white-green)&(white-blue)



Figure 1: Lights Connection Diagram



### Figure 2: Motors Connection Diagram



Copyright © 2022 TIS, All Rights Reserved TIS Logo is registered trademark of TIS CONTROL. All of the specification are subject to change without notice. TIS CONTROL PTY LIMITED SA , AUSTRALIA TIS CONTROL LIMITED Wanchai, Hong Kong

#### www.tiscontrol.com



### Figure 3: Electric Lock Connection Diagram



Copyright © 2022 TIS, All Rights Reserved TIS Logo is registered trademark of TIS CONTROL. All of the specification are subject to change without notice. TIS CONTROL PTY LIMITED SA , AUSTRALIA TIS CONTROL LIMITED Wancha