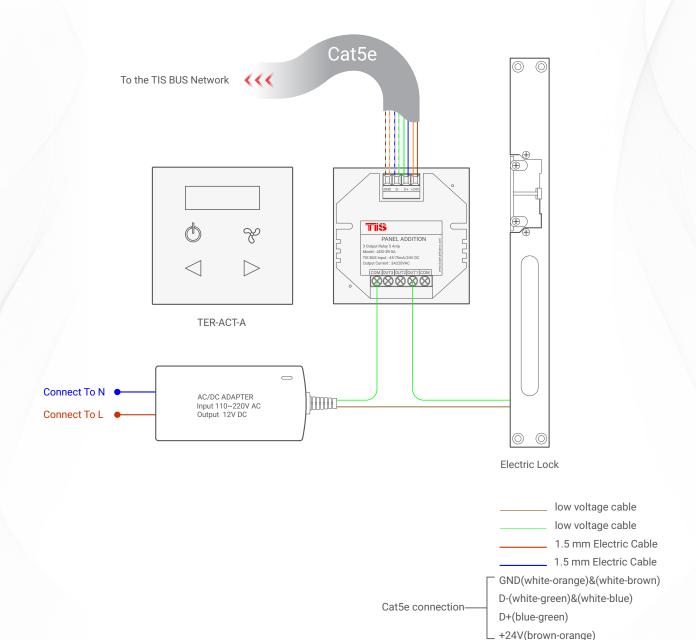

Figure 4: TER-ACT-A & ADD-3R-5A Electric Lock Connection Diagram

Figure 5: TER-ACT-A & ADD-3DL-12V Magnetic Door Contact Connection Diagram

Model: TER-ACT-A

Figure 6: TER-ACT-A & ADD-3DL-12V 3<sup>rd</sup> Party Sensor Connection Diagram