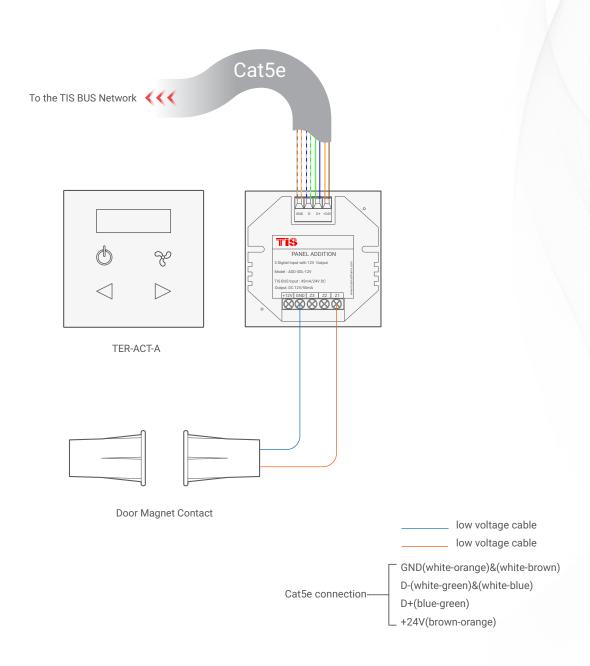

Figure 4: TER-ACT-A & ADD-3R-5A Electric Lock Connection Diagram

Figure 5: TER-ACT-A & ADD-3DL-12V Magnetic Door Contact Connection Diagram

Model: TER-ACT-A

Figure 6: TER-ACT-A & ADD-3DL-12V 3<sup>rd</sup> Party Sensor Connection Diagram