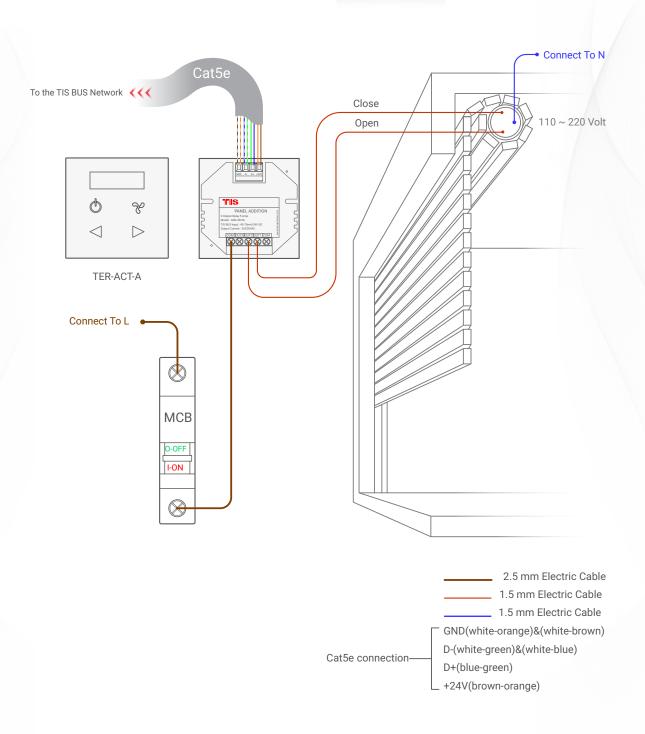

#### **TIS TERRE PANEL**

Terre AC Control

Product Diagrams V 1.2

Model: TER-ACT-A

Figure 1: TER-ACT-A & ADD-3R-5A Lights Connection Diagram

Figure 2: TER-ACT-A & ADD-3R-5A Motors Connection Diagram

Figure 3: TER-ACT-A & ADD-3R-5A FCU Connection Diagram