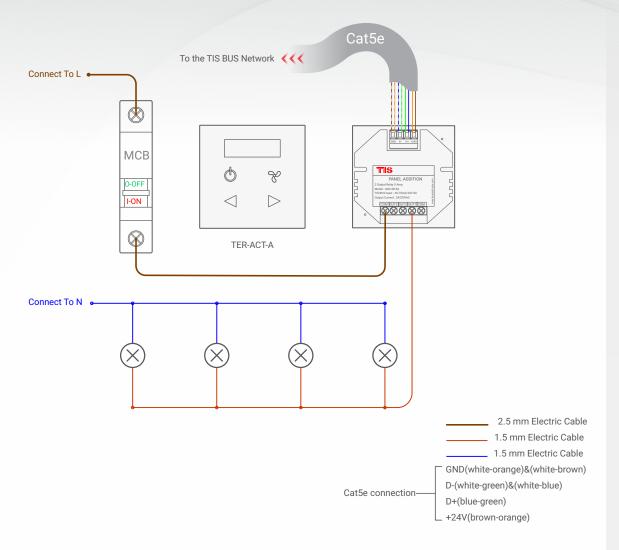

#### **TIS TERRE PANEL**

Terre AC Control

Product Diagrams V 1.2

Model: TER-ACT-A

Figure 1: TER-ACT-A & ADD-3R-5A Lights Connection Diagram

Figure 2: TER-ACT-A & ADD-3R-5A Motors Connection Diagram

Figure 3: TER-ACT-A & ADD-3R-5A FCU Connection Diagram

TIS CONTROL PTY LIMITED

Model: TER-ACT-A

**Figure 7: TER-ACT Connection Diagram** 

Copyright © 2022 TIS, All Rights Reserved

Figure 8: Module's Dimension Diagram