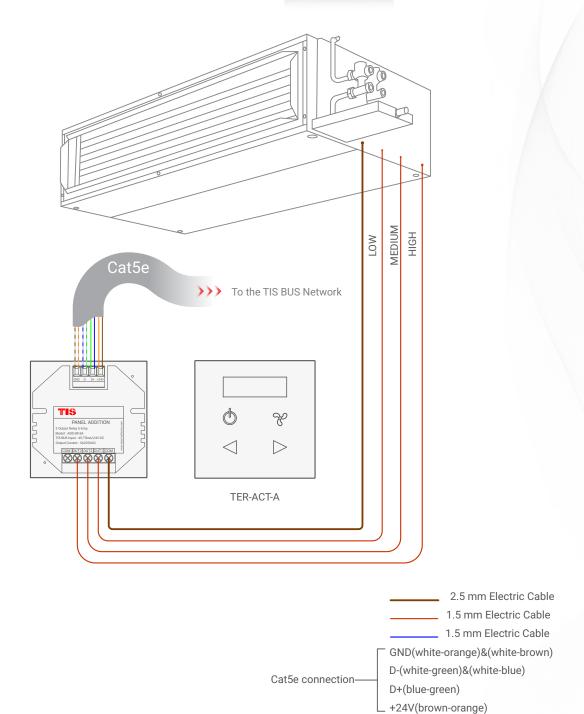

#### **TIS TERRE PANEL**

Terre AC Control

Product Diagrams V 1.2

Model: TER-ACT-A

Figure 1: TER-ACT-A & ADD-3R-5A Lights Connection Diagram

Figure 2: TER-ACT-A & ADD-3R-5A Motors Connection Diagram

Figure 3: TER-ACT-A & ADD-3R-5A FCU Connection Diagram