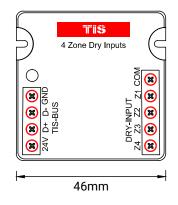

## TIS 4-ZONE DRY INPUT 4 Digital Inputs

Model: TIS-4DL-IN

▲ Figure 4: BUS Connection Color Coding

▲ Figure 5: Module Dimensions