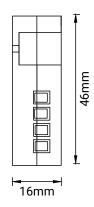

## TIS 4-ZONE DRY INPUT 4 Digital Inputs

Model: TIS-4DL-IN

▲ Figure 4: BUS Connection Color Coding

▲ Figure 5: Module Dimensions