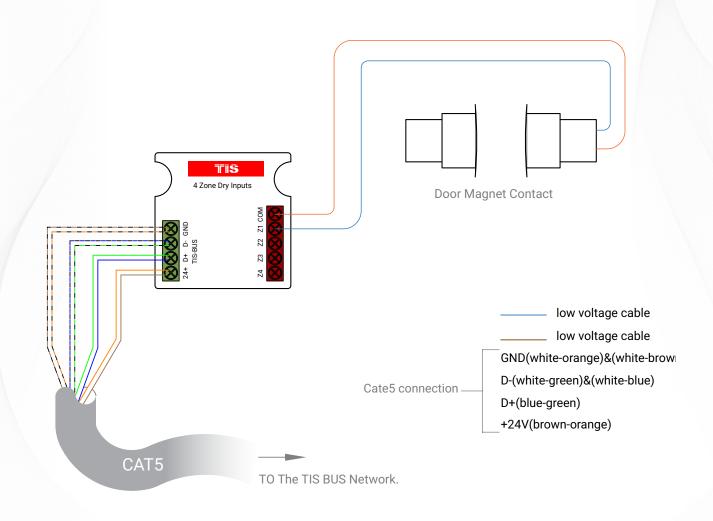

## TIS 4-ZONE DRY INPUT 4 Digital Inputs

Model: TIS-4DL-IN

▲ Figure 2: 4-Zone Dry Input & Magnetic Door Contact Connection