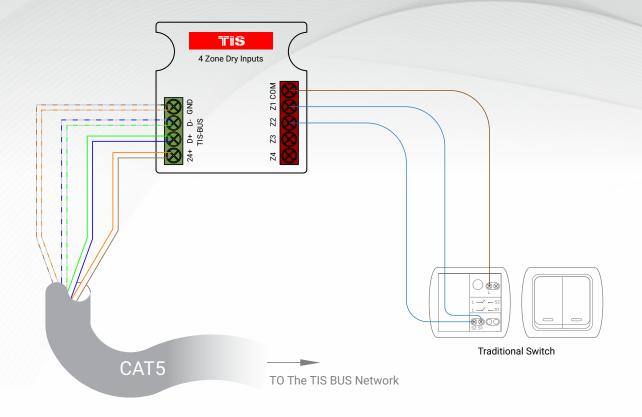

## **TIS 4-ZONE DRY INPUT**

4 Digital Inputs

Product Diagrams V 1.2

Model: TIS-4DL-IN

low voltage cable
low voltage cable

GND(white-orange)&(white-brown)

D-(white-green)&(white-blue)

D+(blue-green)

+24V(brown-orange)

▲ Figure 1: Traditional Switch Connection Diagram