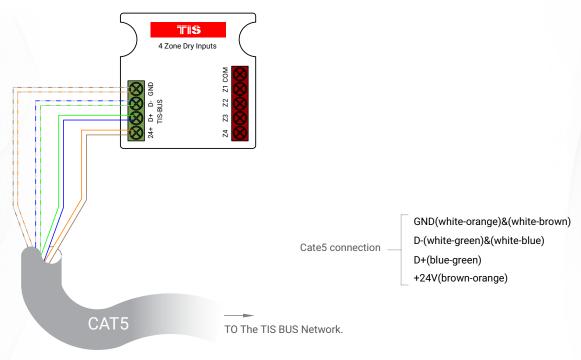

## **TIS 4-ZONE DRY INPUT**

4 Digital Inputs

Product Diagrams V 1.2

Model: TIS-4DL-IN

low voltage cable
low voltage cable

GND(white-orange)&(white-brown)

D-(white-green)&(white-blue)

D+(blue-green)

+24V(brown-orange)

▲ Figure 1: Traditional Switch Connection Diagram

## TIS 4-ZONE DRY INPUT 4 Digital Inputs

Model: TIS-4DL-IN

▲ Figure 4: BUS Connection Color Coding

▲ Figure 5: Module Dimensions