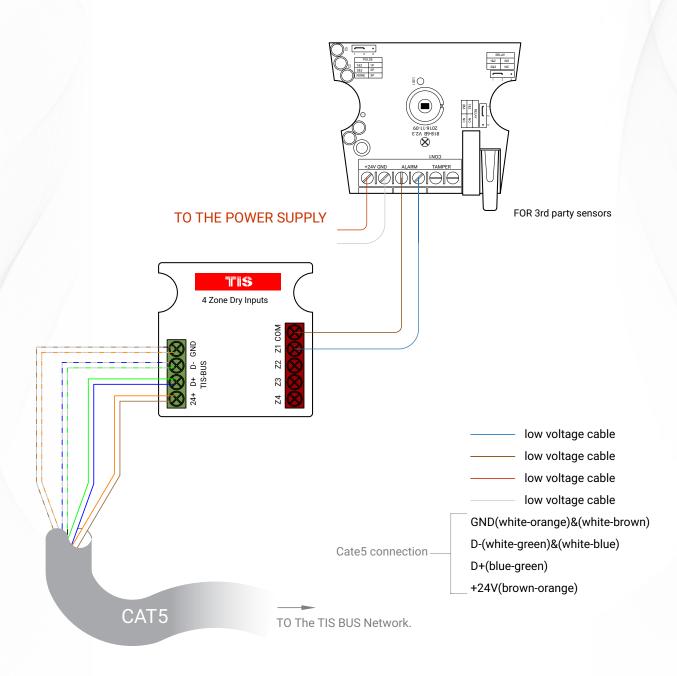

## TIS 4-ZONE DRY INPUT 4 Digital Inputs

Model: TIS-4DL-IN

▲ Figure 3: 3<sup>rd</sup> Party Sensor Connection Diagram