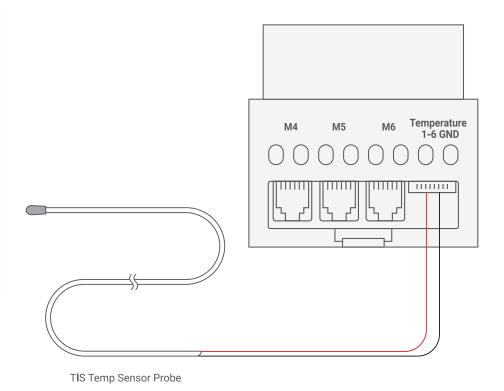

▲ TIS AC Zoning Module & Temperature Sensor Probe Connection Diagram

TIS AC ZONING MODULE 6 Channels Valve Controller with Temperature sensor Amps Model: AC-6VAL-6T

▲ TIS AC Zoning Module & Motorized Air Damper Diagram