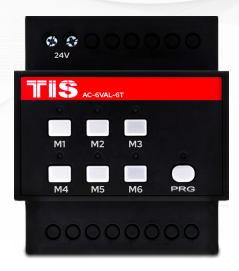

## TIS AC ZONING MODULE

6 Channels Valve Controller with Temperature sensor Amps

Model: AC-6VAL-6T

▲ TIS AC Zoning Module & Bus Connection Color Coding

TIS AC ZONING MODULE 6 Channels Valve Controller with Temperature sensor Amps Model: AC-6VAL-6T