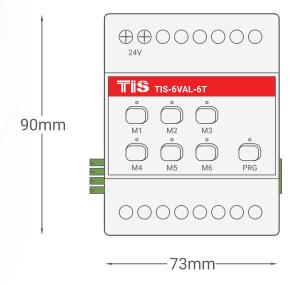

TIS AC ZONING MODULE 6 Channels Valve Controller with Temperature sensor Amps Model: AC-6VAL-6T

▲ TIS AC Zoning Module Dimension Diagram