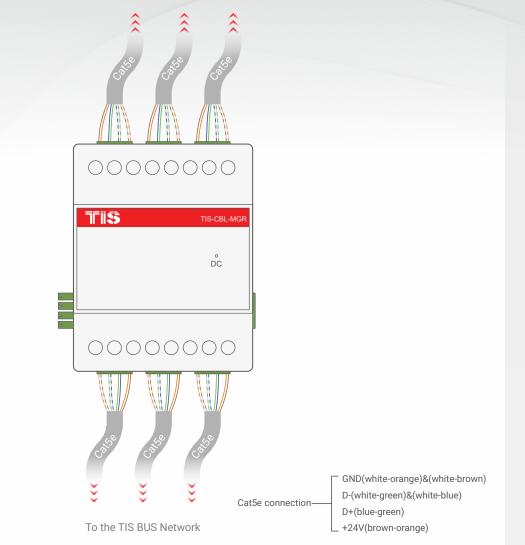

## Model: TIS-CBL-MGR

To the TIS BUS Network

Figure 1: Module's BUS Connection Diagram

Figure 2: DIN-Rail BUS Module Configuration Diagram

Copyright © 2022 TIS, All Rights Reserved TIS Logo is registered trademark of TIS CONTROL. All of the specification are subject to change without notice. TIS CONTROL PTY LIMITED SA , AUSTRALIA **TIS CONTROL LIMITED** Wanchai, Hong Kong