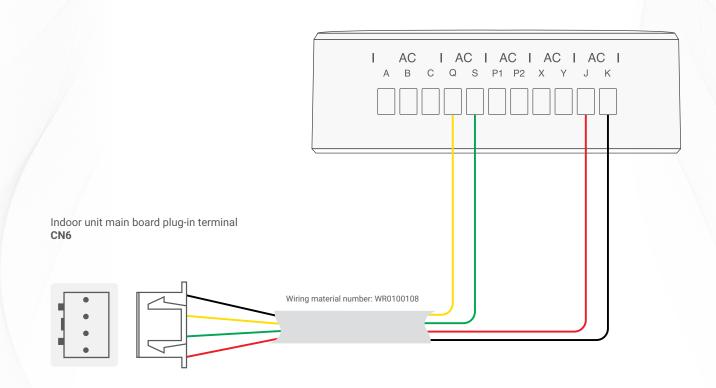

▲ TIS Ducted AC Gateway & Haier Multi-Connection Wiring Guide

TIS-GTY-1AC

▲ TIS Ducted AC Gateway & Hisense Multi-Connection Wiring Guide

TIS-GTY-1AC

▲ TIS Ducted AC Gateway & Hisense N+ Air Duct Wiring Guide