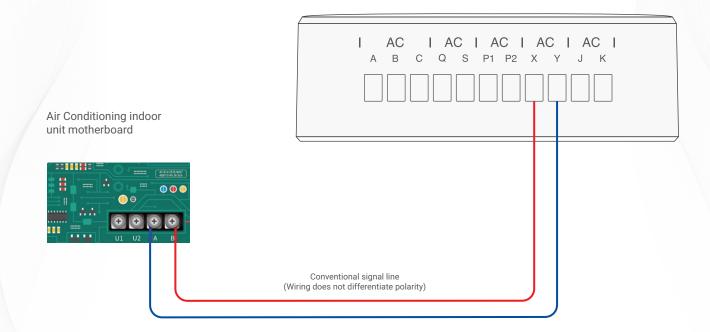

TIS-GTY-1AC

▲ TIS Ducted AC Gateway & Carrier Electric Wiring Guide

TIS-GTY-1AC

▲ TIS Ducted AC Gateway & Fujitsu Wiring Guide

TIS-GTY-1AC

▲ TIS Ducted AC Gateway & Gree Four-Core Wiring Guide

TIS-GTY-1AC

▲ TIS Ducted AC Gateway & Gree Two-Core Wiring Guide