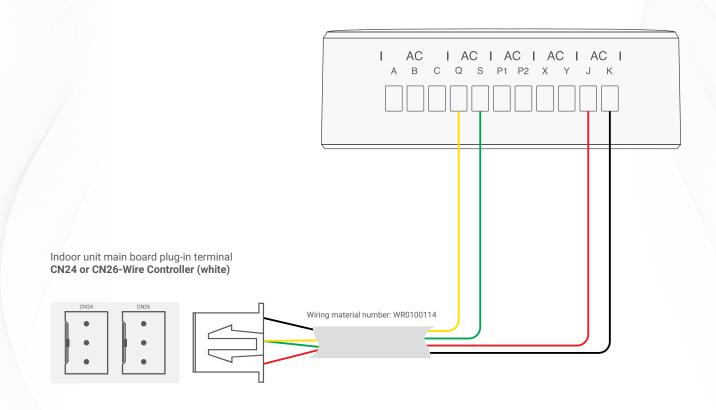

TIS-GTY-1AC

▲ TIS Ducted AC Gateway & Gree Multi-Connection Wiring Guide

TIS-GTY-1AC

▲ TIS Ducted AC Gateway & Haier Air Duct Wiring Guide

TIS-GTY-1AC

▲ TIS Ducted AC Gateway & Haier Air Duct Wiring Guide

TIS-GTY-1AC