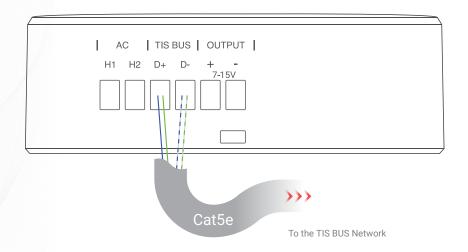

Product Diagrams V 1.2

TIS-GTY-1AC

TIS Ducted AC Gateway & AC Outdoor Unit Wiring Guide

TIS-GTY-1AC

▲ TIS Ducted AC Gateway & Bus Network Connection

Copyright © 2023 TIS, All Rights Reserved

TIS Logo is registered trademark of TIS CONTROL. All of the specification are subject to change without notice.