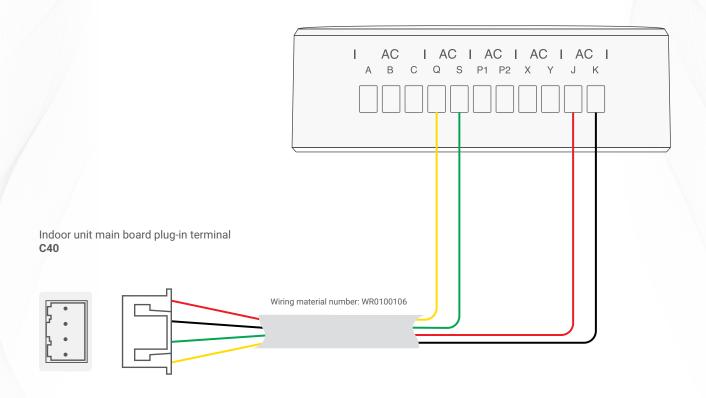

TIS-GTY-1AC

▲ TIS Ducted AC Gateway & Midea Multi-Connection Wiring Guide

TIS-GTY-1AC

▲ TIS Ducted AC Gateway & Midea Orginal Factory Panel Connection Guide

TIS-GTY-1AC

▲ TIS Ducted AC Gateway & Mitsubishi Electric Wiring Guide