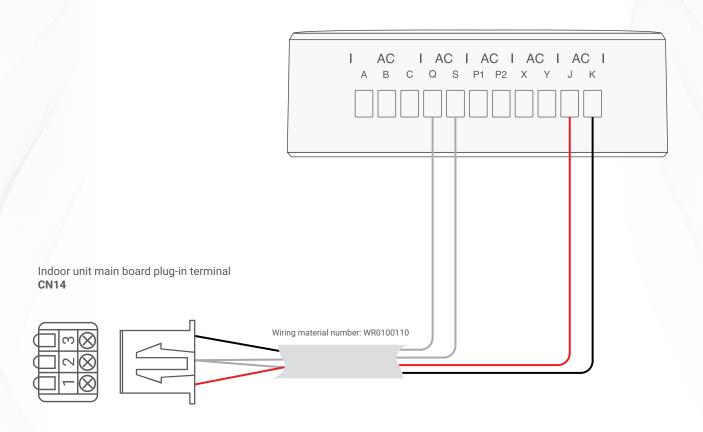

TIS-GTY-1AC

▲ TIS Ducted AC Gateway & Gree Multi-Connection Wiring Guide

TIS-GTY-1AC

▲ TIS Ducted AC Gateway & Haier Air Duct Wiring Guide

TIS-GTY-1AC

▲ TIS Ducted AC Gateway & Haier Air Duct Wiring Guide

TIS-GTY-1AC