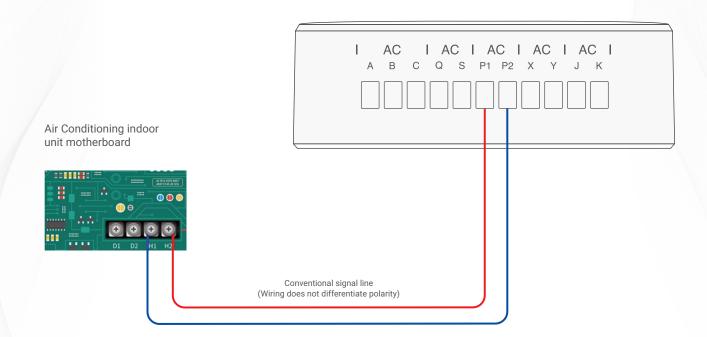

TIS-GTY-1AC

▲ TIS Ducted AC Gateway & Gree Multi-Connection Wiring Guide

TIS-GTY-1AC

▲ TIS Ducted AC Gateway & Haier Air Duct Wiring Guide

TIS-GTY-1AC

▲ TIS Ducted AC Gateway & Haier Air Duct Wiring Guide

TIS-GTY-1AC