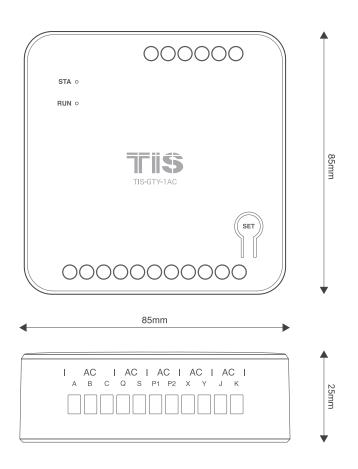

Midea Coolfree Wiring Guide





TIS-GTY-1AC







▲ TIS Ducted AC Gateway & Midea Multi-Connection Wiring Guide





TIS-GTY-1AC





▲ TIS Ducted AC Gateway & Midea Orginal Factory Panel Connection Guide





TIS-GTY-1AC





▲ TIS Ducted AC Gateway & Mitsubishi Electric Wiring Guide





TIS-GTY-1AC





TIS Ducted AC Gateway & Mitsubishi Heavy Industires Multi-Connection
Two-Core Wiring Guide





TIS-GTY-1AC





▲ TIS Ducted AC Gateway & Mitsubishi Heavy Industries Multi-Connection **Three-Core Wiring Guide** 





TIS-GTY-1AC





▲ TIS Ducted AC Gateway & Panasonic Multi-Connection Wiring Guide





TIS-GTY-1AC





▲ TIS Ducted AC Gateway & Toshiba Multi-Connection Wiring Guide





TIS-GTY-1AC





▲ TIS Ducted AC Gateway & York Multi-Connection Wiring Guide





TIS-GTY-1AC





▲ TIS Ducted AC Gateway Dimension Diagram