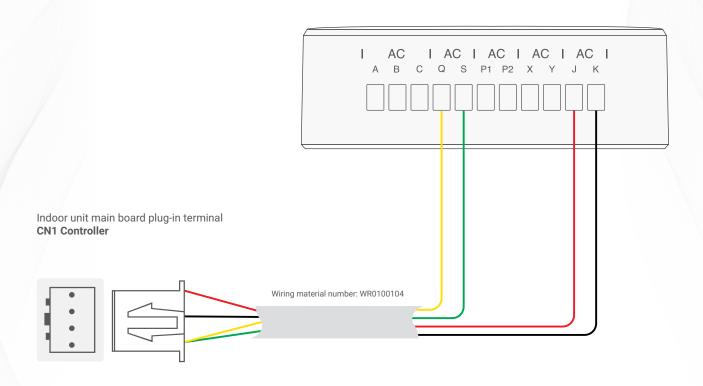

TIS-GTY-1AC

▲ TIS Ducted AC Gateway & Midea Multi-Connection Wiring Guide

TIS-GTY-1AC

▲ TIS Ducted AC Gateway & Midea Orginal Factory Panel Connection Guide

TIS-GTY-1AC

▲ TIS Ducted AC Gateway & Mitsubishi Electric Wiring Guide