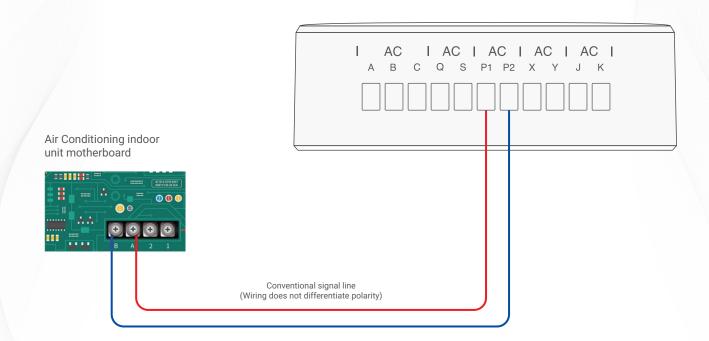

TIS-GTY-1AC

▲ TIS Ducted AC Gateway & Hitachi Multi-Line Connection Guide

TIS-GTY-1AC

▲ TIS Ducted AC Gateway & Hitachi US Air Duct Wiring Guide

TIS-GTY-1AC

▲ TIS Ducted AC Gateway & Midea Coolfree Wiring Guide