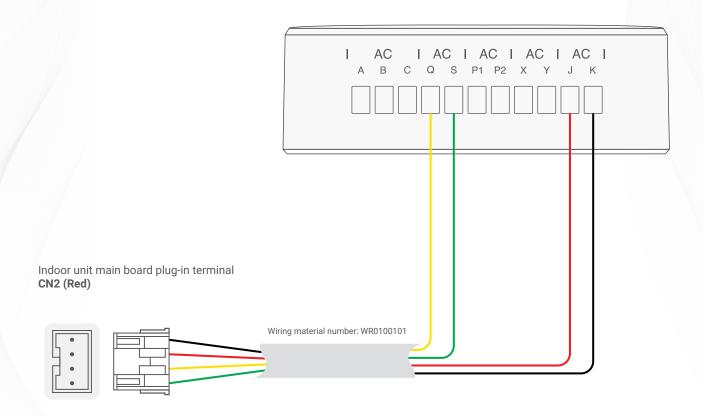

TIS-GTY-1AC

▲ TIS Ducted AC Gateway & Hitachi Multi-Line Connection Guide

TIS-GTY-1AC

▲ TIS Ducted AC Gateway & Hitachi US Air Duct Wiring Guide

TIS-GTY-1AC

▲ TIS Ducted AC Gateway & Midea Coolfree Wiring Guide