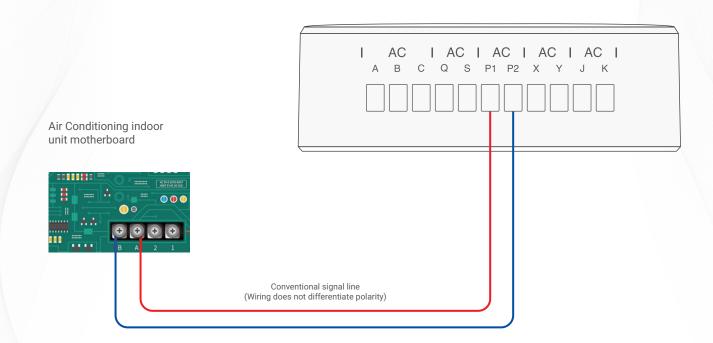

▲ TIS Ducted AC Gateway & Haier Multi-Connection Wiring Guide

TIS-GTY-1AC

▲ TIS Ducted AC Gateway & Hisense Multi-Connection Wiring Guide

TIS-GTY-1AC

▲ TIS Ducted AC Gateway & Hisense N+ Air Duct Wiring Guide