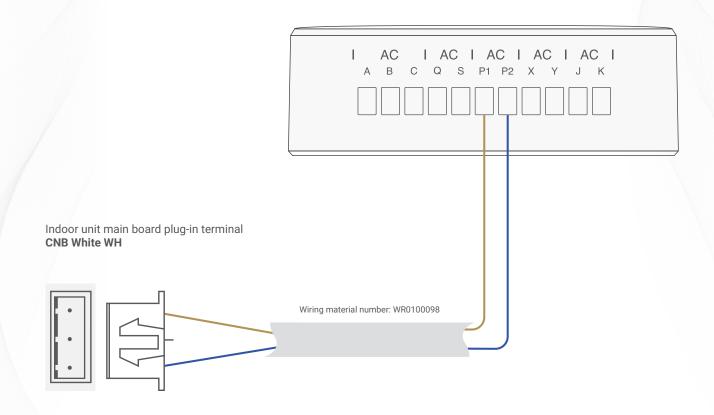

TIS CONTROL PTY LIMITED SA, AUSTRALIA

TIS CONTROL LIMITED
Wanchai, Hong Kong

TIS-GTY-1AC

▲ TIS Ducted AC Gateway & Daikin S21 Wiring Guide

TIS-GTY-1AC

▲ TIS Ducted AC Gateway & Daikin Multi-Connection Guide