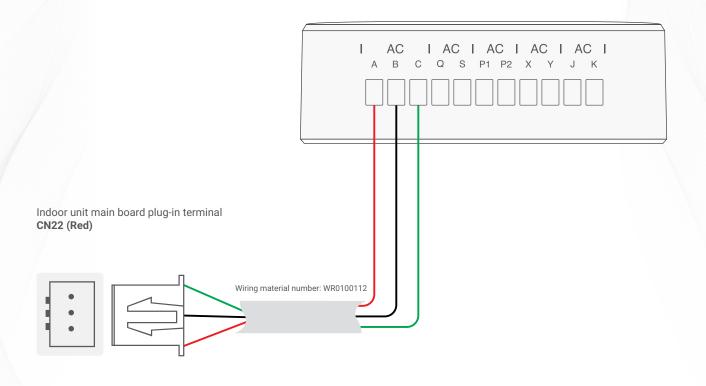

TIS-GTY-1AC

▲ TIS Ducted AC Gateway & Midea Multi-Connection Wiring Guide

TIS-GTY-1AC

▲ TIS Ducted AC Gateway & Midea Orginal Factory Panel Connection Guide

TIS-GTY-1AC

▲ TIS Ducted AC Gateway & Mitsubishi Electric Wiring Guide