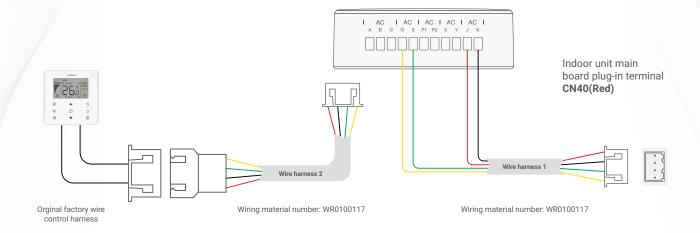

TIS-GTY-1AC

▲ TIS Ducted AC Gateway & Midea Multi-Connection Wiring Guide

TIS-GTY-1AC

▲ TIS Ducted AC Gateway & Midea Orginal Factory Panel Connection Guide

TIS-GTY-1AC

▲ TIS Ducted AC Gateway & Mitsubishi Electric Wiring Guide