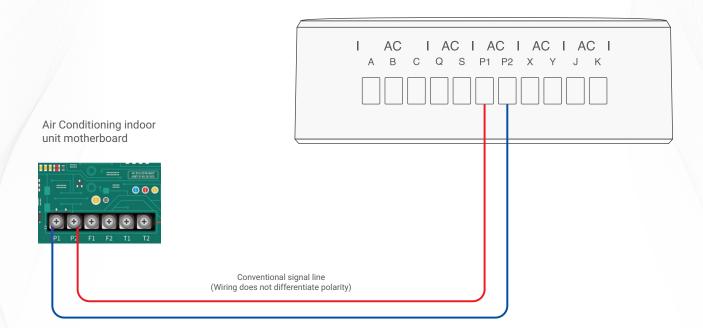

TIS CONTROL PTY LIMITED SA, AUSTRALIA

TIS CONTROL LIMITED
Wanchai, Hong Kong

TIS-GTY-1AC

▲ TIS Ducted AC Gateway & Daikin S21 Wiring Guide

TIS-GTY-1AC

▲ TIS Ducted AC Gateway & Daikin Multi-Connection Guide