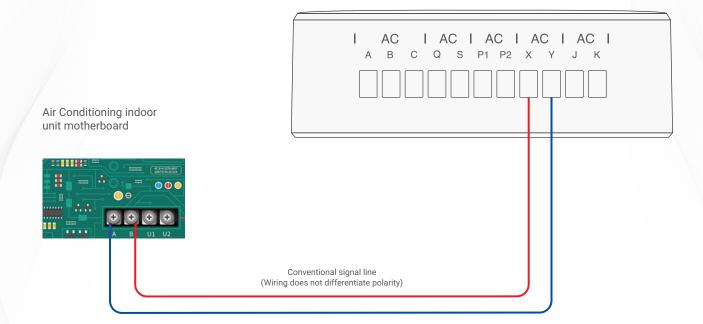

TIS-GTY-1AC

▲ TIS Ducted AC Gateway & Carrier Electric Wiring Guide

TIS-GTY-1AC

▲ TIS Ducted AC Gateway & Fujitsu Wiring Guide

TIS-GTY-1AC

▲ TIS Ducted AC Gateway & Gree Four-Core Wiring Guide

TIS-GTY-1AC

▲ TIS Ducted AC Gateway & Gree Two-Core Wiring Guide