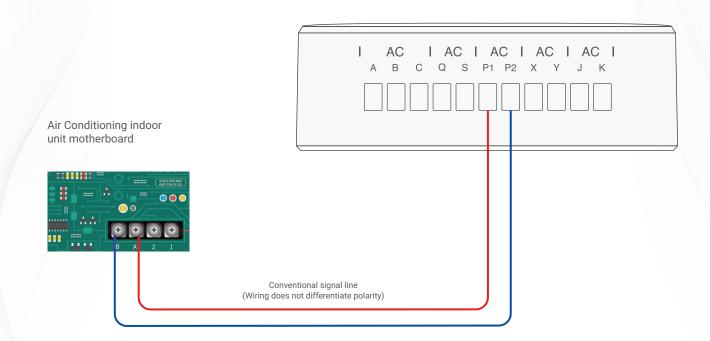

TIS-GTY-1AC

▲ TIS Ducted AC Gateway & Carrier Electric Wiring Guide

TIS-GTY-1AC

▲ TIS Ducted AC Gateway & Fujitsu Wiring Guide

TIS-GTY-1AC

▲ TIS Ducted AC Gateway & Gree Four-Core Wiring Guide

TIS-GTY-1AC

▲ TIS Ducted AC Gateway & Gree Two-Core Wiring Guide