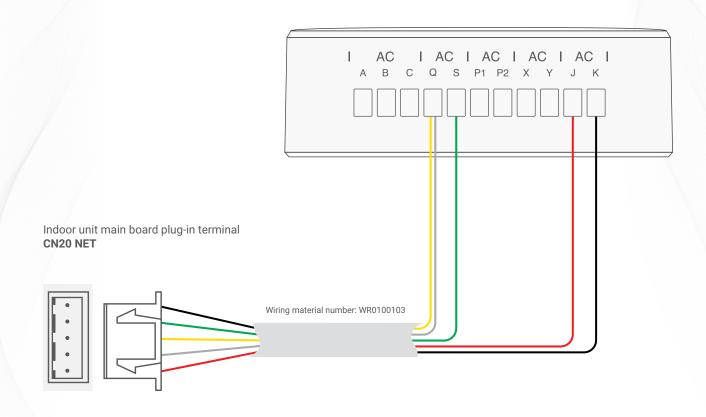

TIS-GTY-1AC

▲ TIS Ducted AC Gateway & Midea Multi-Connection Wiring Guide

TIS-GTY-1AC

▲ TIS Ducted AC Gateway & Midea Orginal Factory Panel Connection Guide

TIS-GTY-1AC

▲ TIS Ducted AC Gateway & Mitsubishi Electric Wiring Guide