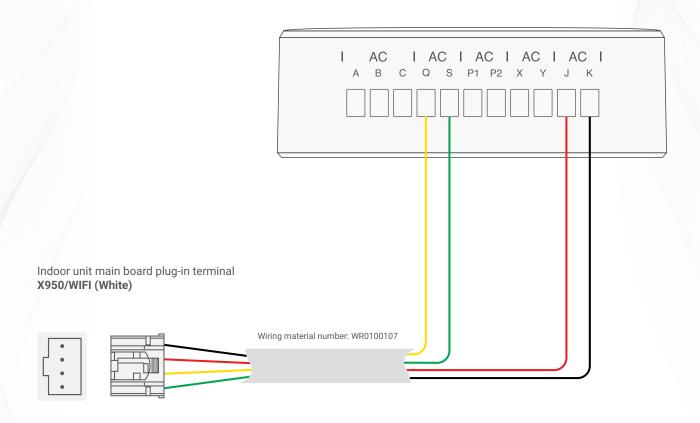

▲ TIS Ducted AC Gateway & Haier Multi-Connection Wiring Guide

TIS-GTY-1AC

▲ TIS Ducted AC Gateway & Hisense Multi-Connection Wiring Guide

TIS-GTY-1AC

▲ TIS Ducted AC Gateway & Hisense N+ Air Duct Wiring Guide