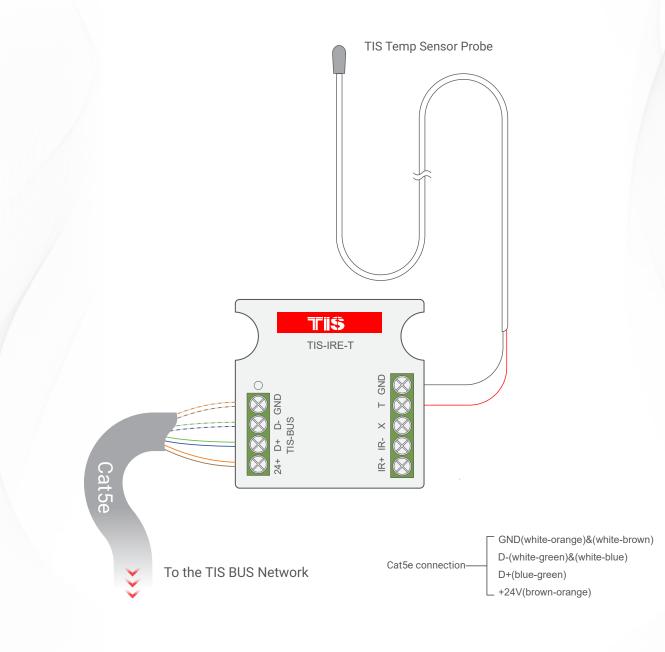

### TIS INFRARED MODULE IR Emitter with Temperature Sensor

IR Emitter with Temperature Sensor Model: TIS-IRE-T

Figure 2: TIS Temperature probe Connection Diagram

Copyright © 2023 TIS, All Rights Reserved TIS Logo is registered trademark of TIS CONTROL. All of the specification are subject to change without notice. **TIS CONTROL PTY LIMITED** SA , AUSTRALIA **TIS CONTROL LIMITED** Wanchai, Hong Kong