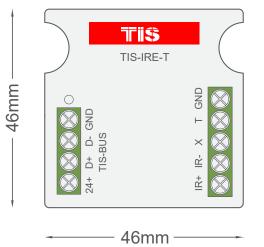

### TIS INFRARED MODULE IR Emitter with Temperature Sensor

IR Emitter with Temperature Sensor Model: TIS-IRE-T

16mm

Figure 4: Module's Dimensions

**Copyright © 2023 TIS, All Rights Reserved** TIS Logo is registered trademark of TIS CONTROL. All of the specification are subject to change without notice. **TIS CONTROL PTY LIMITED** SA , AUSTRALIA **TIS CONTROL LIMITED** Wanchai, Hong Kong