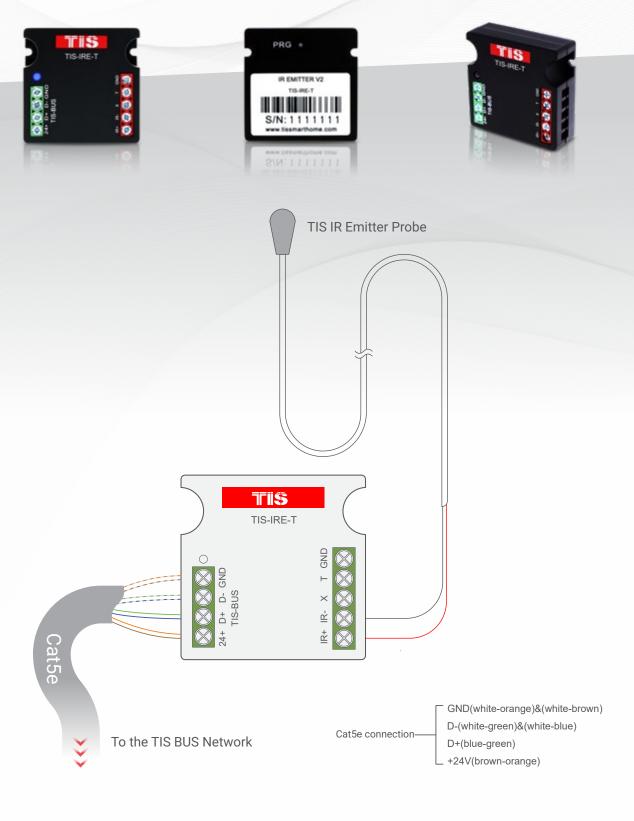

### **TIS INFRARED MODULE**

IR Emitter with Temperature Sensor

Product Diagrams V 1.2

#### Model: TIS-IRE-T



Figure 1: TIS IR Emitter probe Connection Diagram



### TIS INFRARED MODULE IR Emitter with Temperature Sensor

IR Emitter with Temperature Sensor Model: TIS-IRE-T





Figure 2: TIS Temperature probe Connection Diagram



Copyright © 2023 TIS, All Rights Reserved TIS Logo is registered trademark of TIS CONTROL. All of the specification are subject to change without notice. **TIS CONTROL PTY LIMITED** SA , AUSTRALIA **TIS CONTROL LIMITED** Wanchai, Hong Kong

## **TI\$**

www.tiscontrol.com

# TIS INFRARED MODULE IR Emitter with Temperature Sensor

Model: TIS-IRE-T





+24V(brown-orange)

**Figure 3: Bus Connection Color Coding** 



pyright © 2023 TIS, All Rights Reserved Co TIS Logo is registered trademark of TIS CONTROL. All of the specification are subject to change without notice.