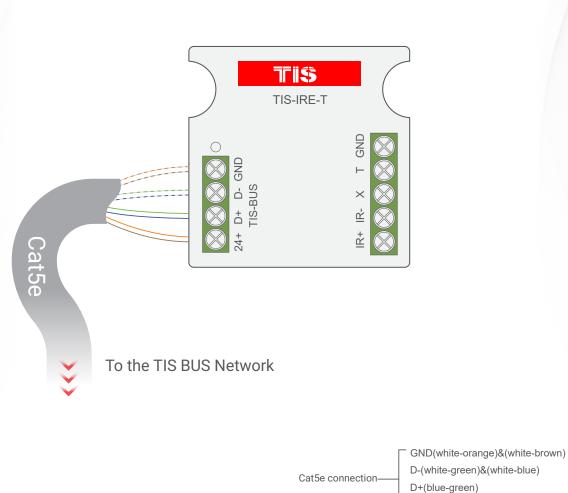

# TIS INFRARED MODULE IR Emitter with Temperature Sensor

Model: TIS-IRE-T

+24V(brown-orange)

**Figure 3: Bus Connection Color Coding** 

pyright © 2023 TIS, All Rights Reserved Co TIS Logo is registered trademark of TIS CONTROL. All of the specification are subject to change without notice.