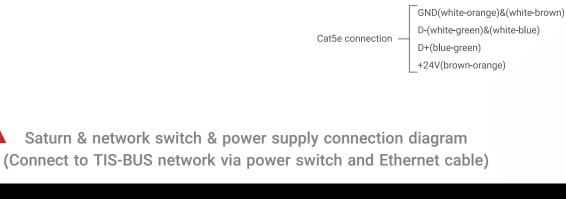

## TIS SATURN 133 13.3" Touch Screen Panel TIS-SAT-133

GND(white-orange)&(white-brown) D-(white-green)&(white-blue) Cat5e connection -D+(blue-green) +24V(brown-orange)

**TIS CONTROL PTY LIMITED** 

SA, AUSTRALIA

Saturn & PoE network switch connection diagram (No need for separate power switch) Connect to TIS-BUS network and power via network cable

Co

TIS

**TIS CONTROL LIMITED** Wanchai, Hong Kong