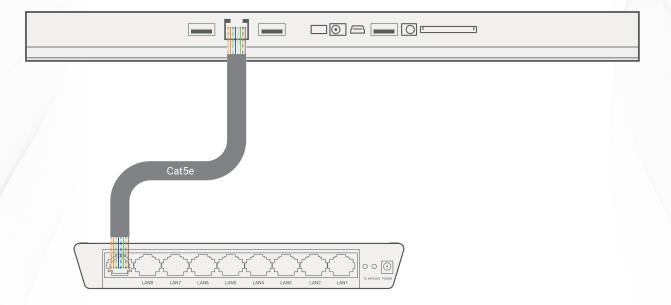

## TIS SATURN 133 13.3" Touch Screen Panel TIS-SAT-133

GND(white-orange)&(white-brown) D-(white-green)&(white-blue) Cat5e connection -D+(blue-green) +24V(brown-orange)

**TIS CONTROL PTY LIMITED** 

SA, AUSTRALIA

Saturn & PoE network switch connection diagram (No need for separate power switch) Connect to TIS-BUS network and power via network cable

Co

TIS

**TIS CONTROL LIMITED** Wanchai, Hong Kong