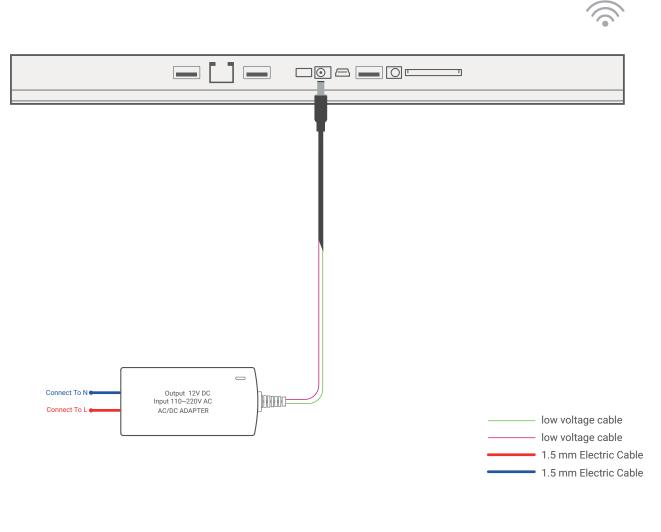

#### TIS-SAT-133

Saturn switch connection with power supply connection diagram (Connect to TIS-BUS network via WiFi)

TIS SATURN 133 13.3" Touch Screen Panel

TIS-SAT-133

TIS

Copyright © 2023 TIS, All Rights Reserved TIS Logo is registered trademark of TIS CONTROL . All of the specification are subject to change without notice. TIS CONTROL PTY LIMITED SA, AUSTRALIA TIS CONTROL LIMITED Wanchai, Hong Kong

low voltage cable
low voltage cable
1.5 mm Electric Cable
1.5 mm Electric Cable