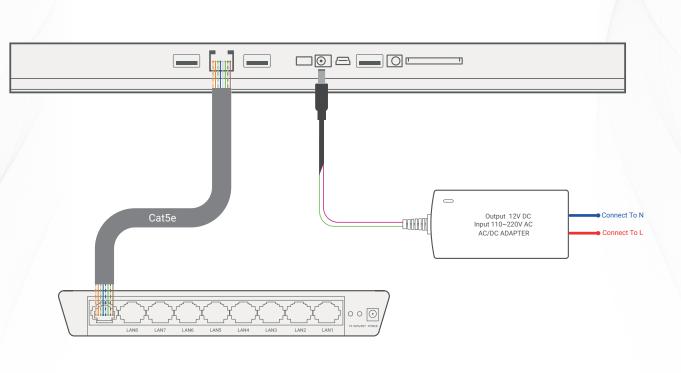

#### TIS-SAT-133

Saturn switch connection with power supply connection diagram (Connect to TIS-BUS network via WiFi)

TIS SATURN 133 13.3" Touch Screen Panel

TIS-SAT-133

TIS

Copyright © 2023 TIS, All Rights Reserved TIS Logo is registered trademark of TIS CONTROL . All of the specification are subject to change without notice. TIS CONTROL PTY LIMITED SA, AUSTRALIA TIS CONTROL LIMITED Wanchai, Hong Kong

low voltage cable
low voltage cable
1.5 mm Electric Cable
1.5 mm Electric Cable

## TIS SATURN 133 13.3" Touch Screen Panel TIS-SAT-133

GND(white-orange)&(white-brown) D-(white-green)&(white-blue) Cat5e connection -D+(blue-green) +24V(brown-orange)

**TIS CONTROL PTY LIMITED** 

SA, AUSTRALIA