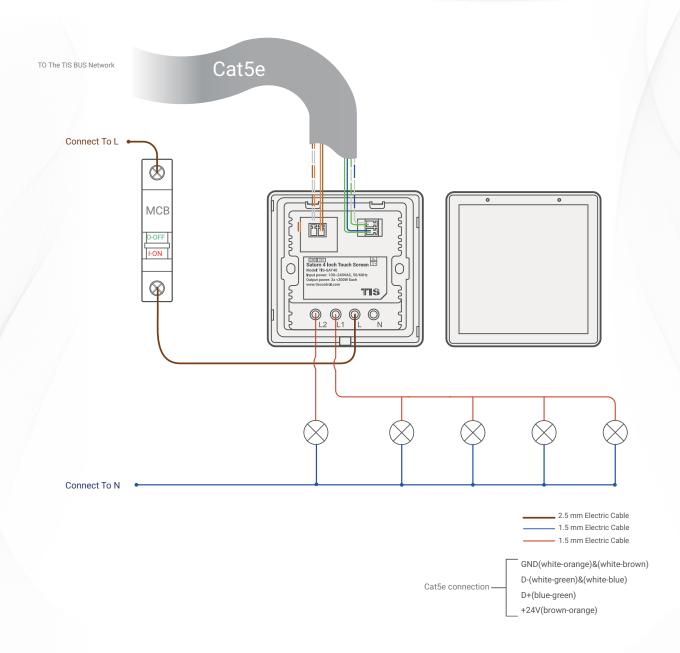

### **TIS SATURN 40 INTERFACE**

4.0" Touch Screen

Product Diagrams V 1.2

TO The TIS BUS Network

Cat5e

**TIS-SAT40 BUS Connection Color Coding** 

TIS SATURN 40 INTERFACE 4.0" Touch Screen Panel TIS-SAT40

TIS-SAT40 BUS & Lighting Connection Diagram

# TIS SATURN 40 INTERFACE 4.0" Touch Screen Panel

TIIS

4.0" Touch Screen Panel TIS-SAT40

2.5 mm Electric Cable
1.5 mm Electric Cable
1.5 mm Electric Cable

TIS-SAT40 Light Connection & 110-220V Power