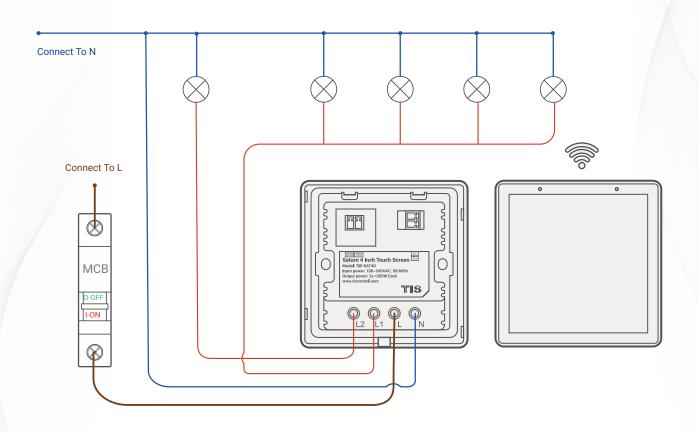

### **TIS SATURN 40 INTERFACE**

4.0" Touch Screen

Product Diagrams V 1.2

TO The TIS BUS Network

Cat5e

**TIS-SAT40 BUS Connection Color Coding** 

TIS SATURN 40 INTERFACE 4.0" Touch Screen Panel TIS-SAT40

TIS-SAT40 BUS & Lighting Connection Diagram

# TIS SATURN 40 INTERFACE 4.0" Touch Screen Panel

TIIS

4.0" Touch Screen Panel TIS-SAT40

2.5 mm Electric Cable
1.5 mm Electric Cable
1.5 mm Electric Cable

TIS-SAT40 Light Connection & 110-220V Power