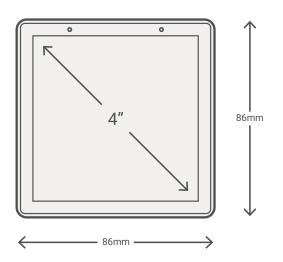

# TIS SATURN 40 INTERFACE 4.0" Touch Screen Panel

TIS-SAT40

TIS-SAT40 Dimension Diagram