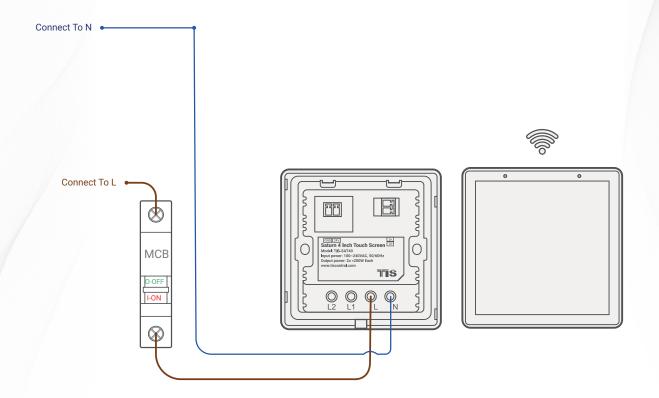

# TIS SATURN 40 INTERFACE 4.0" Touch Screen Panel

TIIS

4.0" Touch Screen Panel TIS-SAT40

2.5 mm Electric Cable
1.5 mm Electric Cable

TIS-SAT40 Powered by 110-220V