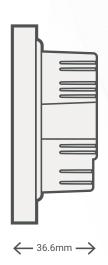

# TIS SATURN 40 INTERFACE 4.0" Touch Screen Panel

TIS-SAT40

TIS-SAT40 Dimension Diagram