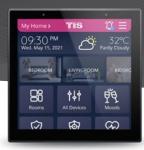

# TIS SATURN 40 INTERFACE 4.0" Touch Screen Panel

TIIS

4.0" Touch Screen Panel TIS-SAT40

2.5 mm Electric Cable
1.5 mm Electric Cable

TIS-SAT40 Powered by 110-220V

# TIS SATURN 40 INTERFACE 4.0" Touch Screen Panel

TIIS

4.0" Touch Screen Panel TIS-SAT40

2.5 mm Electric Cable
1.5 mm Electric Cable
1.5 mm Electric Cable

TIS-SAT40 Light Connection & 110-220V Power