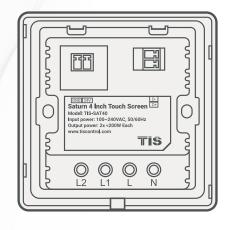

# TIS SATURN 40 INTERFACE 4.0" Touch Screen Panel

TIIS

4.0" Touch Screen Panel TIS-SAT40

2.5 mm Electric Cable
1.5 mm Electric Cable
1.5 mm Electric Cable

TIS-SAT40 Light Connection & 110-220V Power