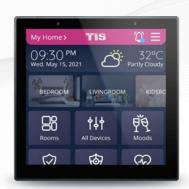

# TIS SATURN 40 INTERFACE 4.0" Touch Screen Panel

TIIS

4.0" Touch Screen Panel TIS-SAT40

2.5 mm Electric Cable
1.5 mm Electric Cable

TIS-SAT40 Powered by 110-220V

# TIS SATURN 40 INTERFACE 4.0" Touch Screen Panel

TIIS

4.0" Touch Screen Panel TIS-SAT40

2.5 mm Electric Cable
1.5 mm Electric Cable
1.5 mm Electric Cable

TIS-SAT40 Light Connection & 110-220V Power