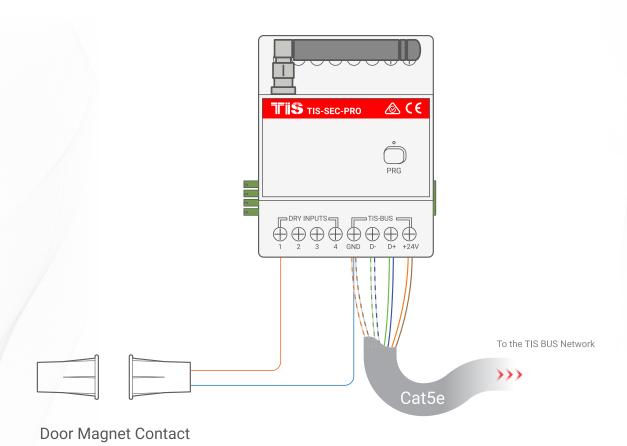

### PROFESSIONAL SECURITY MODULE

SMS WITH 4 ZONE SECURITY MODULE PORT

Product Diagrams V3.1

Model: TIS-SEC-PRO







▲ TIS Professional Security Module & Bus Connection Color Coding



## PROFESSIONAL SECURITY MODULE SMS with 4 Zone Security Module Port



Model: TIS-SEC-PRO





▲ TIS Professional Security Module & Third Party Sensor Connection Diagram



Cat5e connection-

D-(white-green)&(white-blue)

D+(blue-green) \_ +24V(brown-orange)

## PROFESSIONAL SECURITY MODULE SMS with 4 Zone Security Module Port



Model: TIS-SEC-PRO





low voltage cable low voltage cable GND(white-orange)&(white-brown) D-(white-green)&(white-blue) Cat5e connection-D+(blue-green) L +24V(brown-orange)

TIS Professional Security Module & Door Magnet Contact Diagram



## PROFESSIONAL SECURITY MODULE 75 ISS SMS with 4 Zone Security Module Port



Model: TIS-SEC-PRO







▲ TIS Professional Security Module Import SIM Card Diagram



# PROFESSIONAL SECURITY MODULE 75 ISS with 4 Zone Security Module Port



Model: TIS-SEC-PRO







▲ TIS Professional Security Module Dimension Diagram