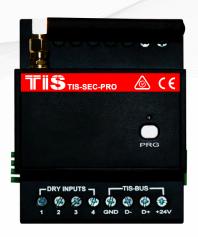

### PROFESSIONAL SECURITY MODULE

SMS WITH 4 ZONE SECURITY MODULE PORT

Product Diagrams V3.1

Model: TIS-SEC-PRO

▲ TIS Professional Security Module & Bus Connection Color Coding

D+(blue-green) \_ +24V(brown-orange)