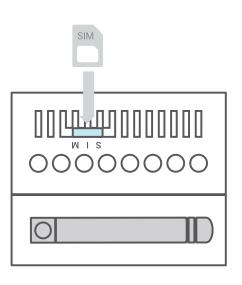

## PROFESSIONAL SECURITY MODULE 75 ISS SMS with 4 Zone Security Module Port

Model: TIS-SEC-PRO

▲ TIS Professional Security Module Import SIM Card Diagram