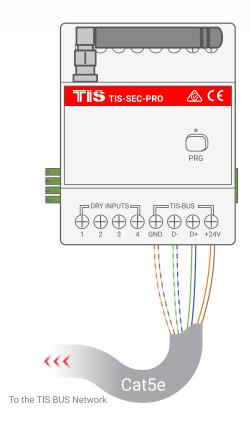

## PROFESSIONAL SECURITY MODULE SMS with 4 Zone Security Module Port

Model: TIS-SEC-PRO

▲ TIS Professional Security Module & Third Party Sensor Connection Diagram

Cat5e connection-

D-(white-green)&(white-blue)

D+(blue-green) \_ +24V(brown-orange)