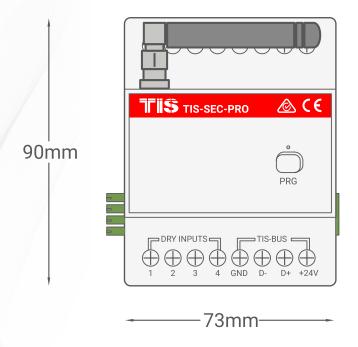

# PROFESSIONAL SECURITY MODULE 75 ISS with 4 Zone Security Module Port

Model: TIS-SEC-PRO

▲ TIS Professional Security Module Dimension Diagram