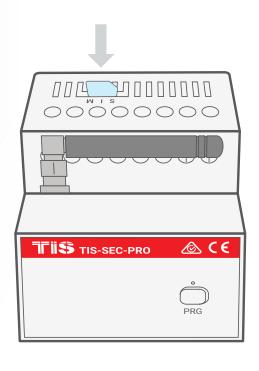

## PROFESSIONAL SECURITY MODULE 75 ISS SMS with 4 Zone Security Module Port

Model: TIS-SEC-PRO

▲ TIS Professional Security Module Import SIM Card Diagram