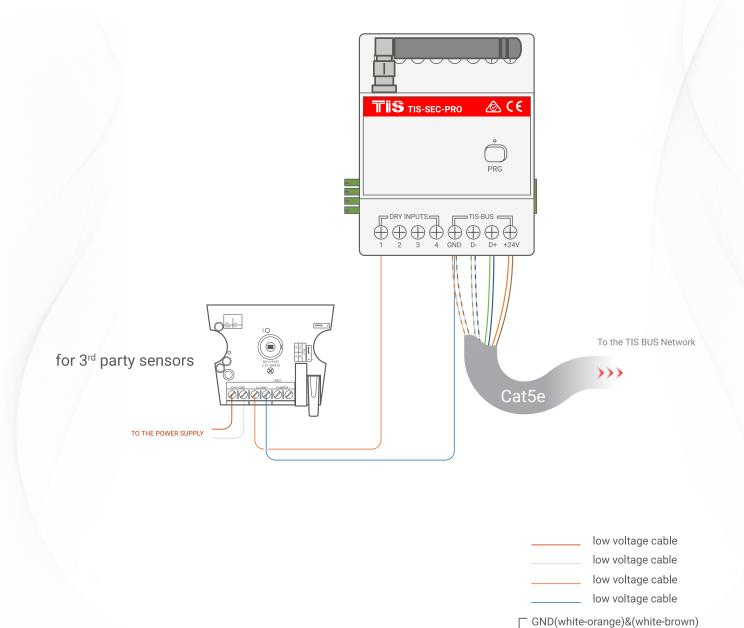

## PROFESSIONAL SECURITY MODULE SMS with 4 Zone Security Module Port

Model: TIS-SEC-PRO

low voltage cable low voltage cable GND(white-orange)&(white-brown) D-(white-green)&(white-blue) Cat5e connection-D+(blue-green) L +24V(brown-orange)

TIS Professional Security Module & Door Magnet Contact Diagram