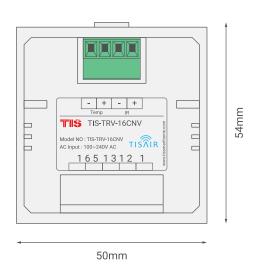

## TIS RADIATOR VALVE Smart Thermostatic Radiator Valve (TRV)

Model: TIS-TRV

▲ Figure 3: TIS-TRV-16CNV Dimenions