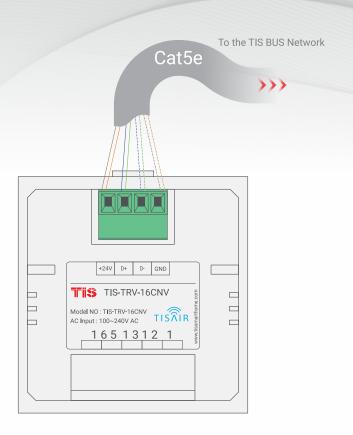

## **TIS RADIATOR VALVE**

Smart Thermostatic Radiator Valve (TRV)

Model: TIS-TRV

Cate5 connection

GND(white-orange)&(white-brown)

D-(white-green)&(white-blue)

D+(blue-green)

+24V(brown-orange)

▲ Figure 1: TRV & TIS BUS Connection Diagram