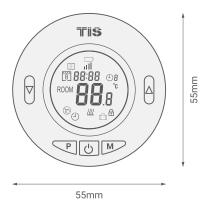

## TIS RADIATOR VALVE Smart Thermostatic Radiator Valve (TRV)

Model: TIS-TRV

▲ Figure 2: TRV Dimensions