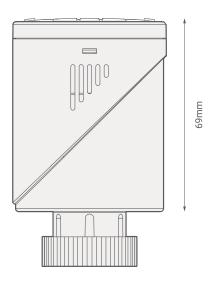

## TIS RADIATOR VALVE Smart Thermostatic Radiator Valve (TRV)

Model: TIS-TRV

▲ Figure 3: TIS-TRV-16CNV Dimenions