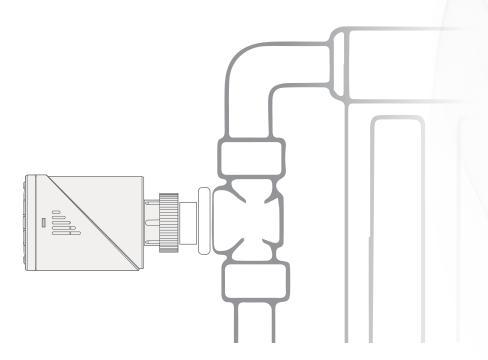

## TIS RADIATOR VALVE Smart Thermostatic Radiator Valve (TRV)

Model: TIS-TRV

▲ Figure 4: TRV & Radiator Junction Point