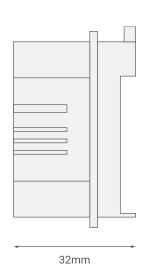

## TIS RADIATOR VALVE Smart Thermostatic Radiator Valve (TRV)

Model: TIS-TRV

▲ Figure 2: TRV Dimensions