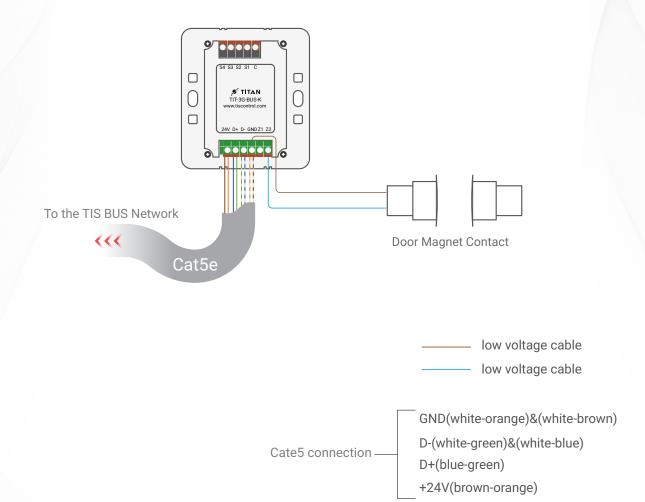

Figure 3: TIT-3G-BUS-K & Magnetic Door Contact Connection Diagram

Model: TIT-3G-BUS-K

Figure 4: TIT-3G-Bus-K & 3rd Party Sensor Connection Diagram

Model: TIT-3G-BUS-K

Figure 5: TIT-3G-Bus-K & Traditional Switch Connection Diagram