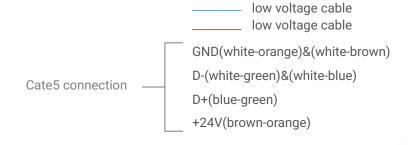

Model: TIT-3G-BUS-K

GND(white-orange)&(white-brown) D-(white-green)&(white-blue) Cat5e connection-D+(blue-green) +24V(brown-orange)

TIS CONTROL PTY LIMITED

Figure 6: TIT-3G-BUS-K Module's Bus Connection Color Coding