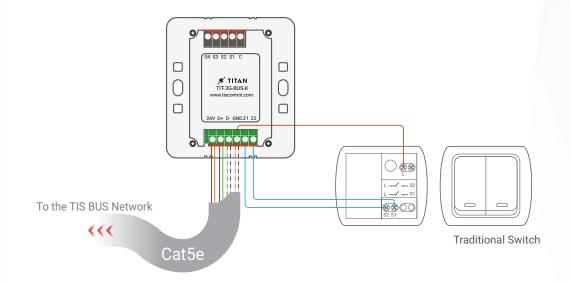

Figure 3: TIT-3G-BUS-K & Magnetic Door Contact Connection Diagram

Model: TIT-3G-BUS-K

Figure 4: TIT-3G-Bus-K & 3rd Party Sensor Connection Diagram

Model: TIT-3G-BUS-K

Figure 5: TIT-3G-Bus-K & Traditional Switch Connection Diagram