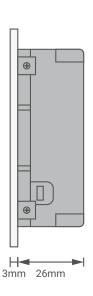

#### **TIS TITAN 3GANG**

Touch Panel

Product Diagrams V 1.2

Model: TIT-3G-BUS-K







Figure 1: TIT-3G-BUS-K & Lights Connection Diagram

Model: TIT-3G-BUS-K







Figure 2: TIT-3G-BUS-K & Motors Connection Diagram



Model: TIT-3G-BUS-K







Figure 3: TIT-3G-BUS-K & Magnetic Door Contact Connection Diagram



Model: TIT-3G-BUS-K









Figure 4: TIT-3G-Bus-K & 3rd Party Sensor Connection Diagram



Model: TIT-3G-BUS-K









Figure 5: TIT-3G-Bus-K & Traditional Switch Connection Diagram



Model: TIT-3G-BUS-K







GND(white-orange)&(white-brown) D-(white-green)&(white-blue) Cat5e connection-D+(blue-green) +24V(brown-orange)

TIS CONTROL PTY LIMITED

Figure 6: TIT-3G-BUS-K Module's Bus Connection Color Coding



Model: TIT-3G-BUS-K









▲ Figure 7: TIT-3G-Bus-K Module's Dimension Diagram