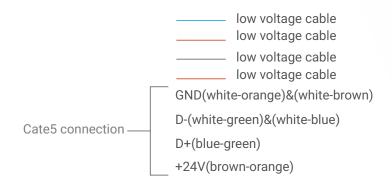

Model: TIT-3G-BUS-K

GND(white-orange)&(white-brown) D-(white-green)&(white-blue) Cat5e connection-D+(blue-green) +24V(brown-orange)

TIS CONTROL PTY LIMITED

Figure 6: TIT-3G-BUS-K Module's Bus Connection Color Coding