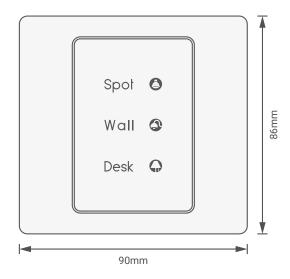

#### **TIS TITAN 3GANG**

Touch Panel

Product Diagrams V 1.2

Model: TIT-3G-BUS-K







Figure 1: TIT-3G-BUS-K & Lights Connection Diagram

Model: TIT-3G-BUS-K







Figure 2: TIT-3G-BUS-K & Motors Connection Diagram



Model: TIT-3G-BUS-K







Figure 3: TIT-3G-BUS-K & Magnetic Door Contact Connection Diagram



Model: TIT-3G-BUS-K









Figure 4: TIT-3G-Bus-K & 3rd Party Sensor Connection Diagram



Model: TIT-3G-BUS-K









Figure 5: TIT-3G-Bus-K & Traditional Switch Connection Diagram



Model: TIT-3G-BUS-K







GND(white-orange)&(white-brown) D-(white-green)&(white-blue) Cat5e connection-D+(blue-green) +24V(brown-orange)

TIS CONTROL PTY LIMITED

Figure 6: TIT-3G-BUS-K Module's Bus Connection Color Coding



Model: TIT-3G-BUS-K









▲ Figure 7: TIT-3G-Bus-K Module's Dimension Diagram