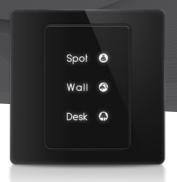

#### **TIS TITAN 3GANG**

Touch Panel

Product Diagrams V 1.2

Model: TIT-3G-BUS-K

Figure 1: TIT-3G-BUS-K & Lights Connection Diagram

Model: TIT-3G-BUS-K

Figure 2: TIT-3G-BUS-K & Motors Connection Diagram

Model: TIT-3G-BUS-K