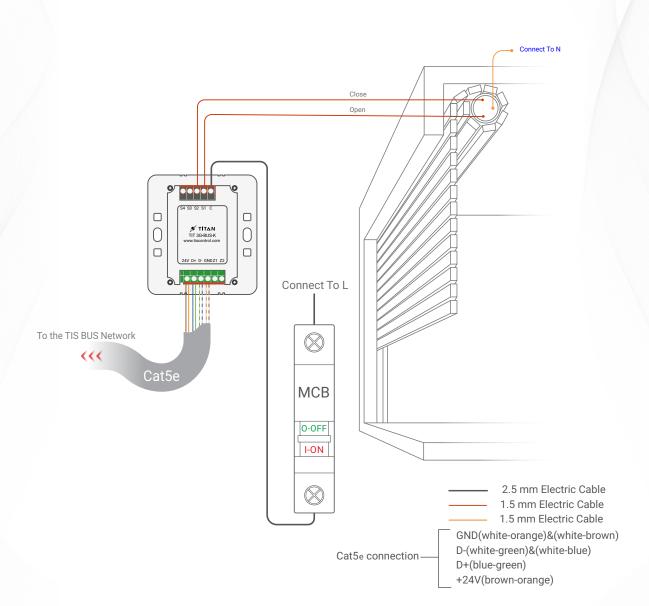

#### **TIS TITAN 3GANG**

Touch Panel

Product Diagrams V 1.2

Model: TIT-3G-BUS-K

Figure 1: TIT-3G-BUS-K & Lights Connection Diagram

Model: TIT-3G-BUS-K

Figure 2: TIT-3G-BUS-K & Motors Connection Diagram

Model: TIT-3G-BUS-K