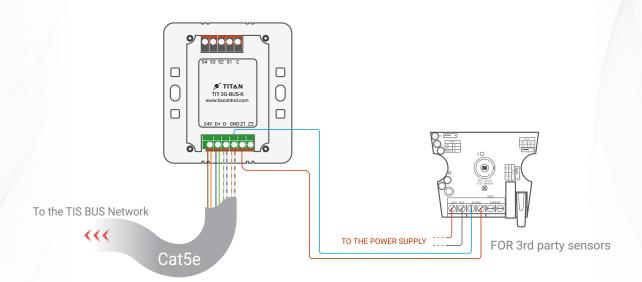

Figure 3: TIT-3G-BUS-K & Magnetic Door Contact Connection Diagram

Model: TIT-3G-BUS-K

Figure 4: TIT-3G-Bus-K & 3rd Party Sensor Connection Diagram

Model: TIT-3G-BUS-K

Figure 5: TIT-3G-Bus-K & Traditional Switch Connection Diagram