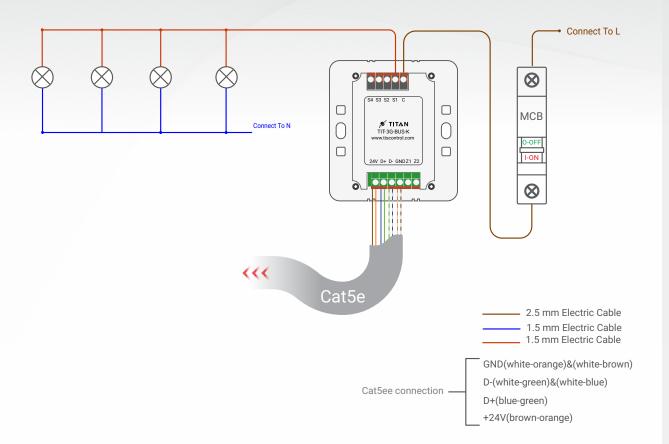

#### **TIS TITAN 3GANG**

Touch Panel

Product Diagrams V 1.2

Model: TIT-3G-BUS-K

Figure 1: TIT-3G-BUS-K & Lights Connection Diagram

Model: TIT-3G-BUS-K

Figure 2: TIT-3G-BUS-K & Motors Connection Diagram

Model: TIT-3G-BUS-K