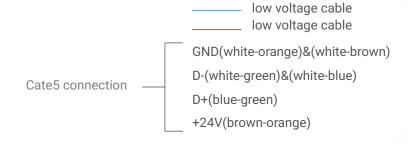

Model: TIT-3G-BUS-S

Figure 6: TIT-3G-BUS-S Module's Bus Connection Color Coding

Model: TIT-3G-BUS-S

▲ Figure 7: TIT-3G-Bus-S Module's Dimension Diagram