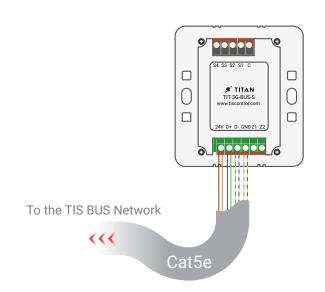

Model: TIT-3G-BUS-S

Figure 6: TIT-3G-BUS-S Module's Bus Connection Color Coding

Model: TIT-3G-BUS-S

▲ Figure 7: TIT-3G-Bus-S Module's Dimension Diagram