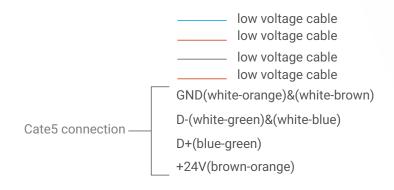

Model: TIT-3G-BUS-S

Figure 6: TIT-3G-BUS-S Module's Bus Connection Color Coding

Model: TIT-3G-BUS-S

▲ Figure 7: TIT-3G-Bus-S Module's Dimension Diagram