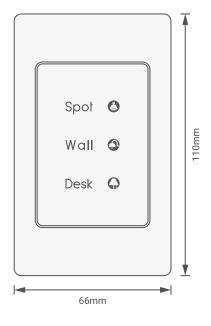

Model: TIT-3G-BUS-S

Figure 6: TIT-3G-BUS-S Module's Bus Connection Color Coding

Model: TIT-3G-BUS-S

▲ Figure 7: TIT-3G-Bus-S Module's Dimension Diagram