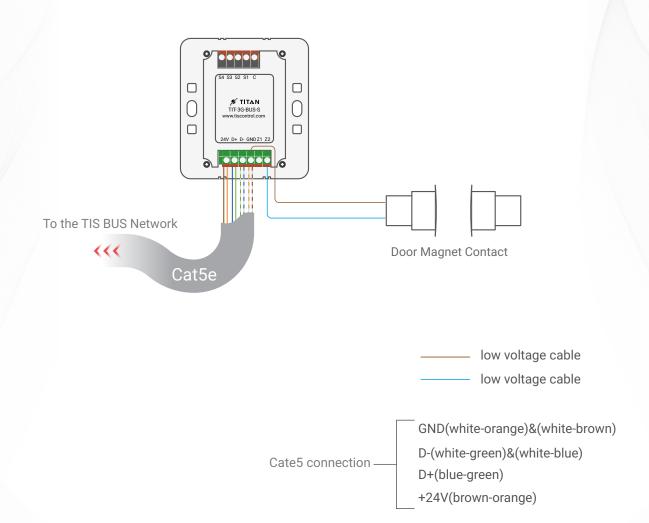

Figure 3: TIT-3G-BUS-S & Magnetic Door Contact Connection Diagram

Model: TIT-3G-BUS-S

Figure 4: TIT-3G-Bus-S & 3rd Party Sensor Connection Diagram

Model: TIT-3G-BUS-S

Figure 5: TIT-3G-Bus-S & Traditional Switch Connection Diagram