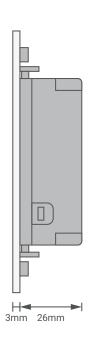

Model: TIT-3G-BUS-S

Figure 6: TIT-3G-BUS-S Module's Bus Connection Color Coding

Model: TIT-3G-BUS-S

▲ Figure 7: TIT-3G-Bus-S Module's Dimension Diagram