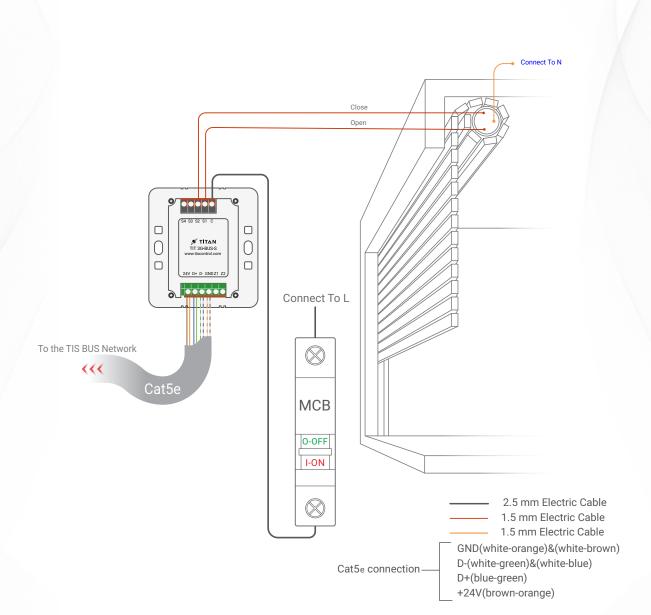

#### **TIS TITANIA 3GANG**

Touch Panel

Product Diagrams V 1.2

Model: TIT-3G-BUS-S

Figure 1: TIT-3G-BUS-S & Lights Connection Diagram

Model: TIT-3G-BUS-S

Figure 2: TIT-3G-BUS-S & Motors Connection Diagram

Model: TIT-3G-BUS-S

Figure 3: TIT-3G-BUS-S & Magnetic Door Contact Connection Diagram

Model: TIT-3G-BUS-S

Figure 4: TIT-3G-Bus-S & 3rd Party Sensor Connection Diagram

Model: TIT-3G-BUS-S

Figure 5: TIT-3G-Bus-S & Traditional Switch Connection Diagram