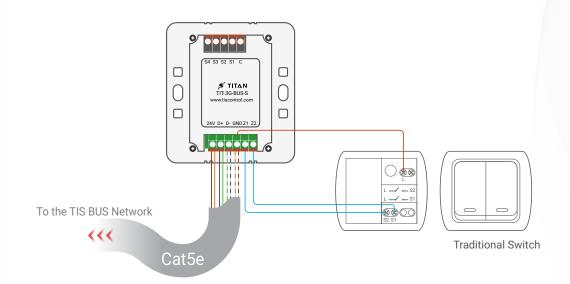

Figure 3: TIT-3G-BUS-S & Magnetic Door Contact Connection Diagram

Model: TIT-3G-BUS-S

Figure 4: TIT-3G-Bus-S & 3rd Party Sensor Connection Diagram

Model: TIT-3G-BUS-S

Figure 5: TIT-3G-Bus-S & Traditional Switch Connection Diagram