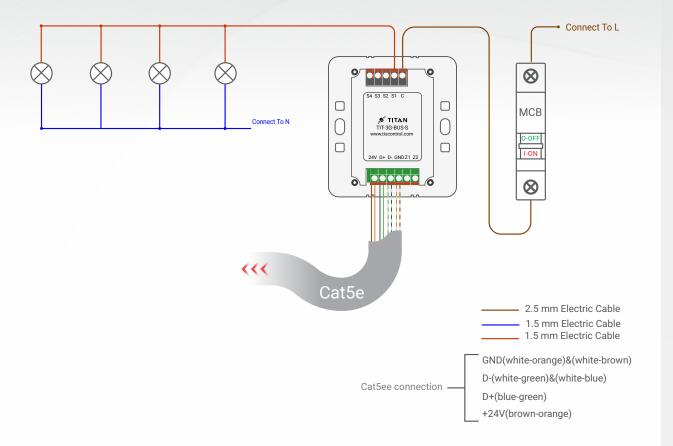

#### **TIS TITANIA 3GANG**

Touch Panel

Product Diagrams V 1.2

Model: TIT-3G-BUS-S

Figure 1: TIT-3G-BUS-S & Lights Connection Diagram

Model: TIT-3G-BUS-S

Figure 2: TIT-3G-BUS-S & Motors Connection Diagram

Model: TIT-3G-BUS-S