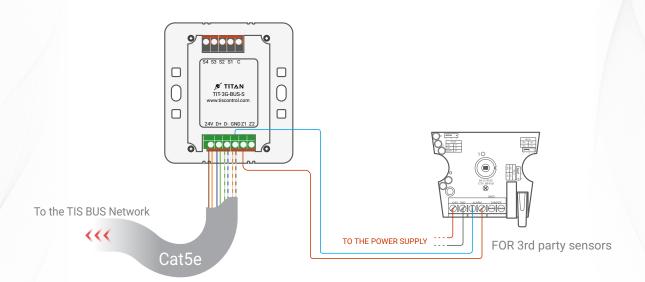

Figure 3: TIT-3G-BUS-S & Magnetic Door Contact Connection Diagram

Model: TIT-3G-BUS-S

Figure 4: TIT-3G-Bus-S & 3rd Party Sensor Connection Diagram

Model: TIT-3G-BUS-S

Figure 5: TIT-3G-Bus-S & Traditional Switch Connection Diagram