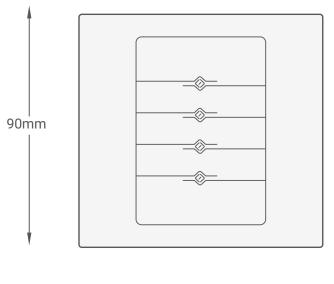

------ 84mm -------

Figure 7: TIT-4G-Bus-K Mcule's Dimension Diagram

**Copyright © 2022 TIS, All Rights Reserved** TIS Logo is registered trademark of TIS CONTROL. All of the specification are subject to change without notice. TIS CONTROL PTY LIMITED SA , AUSTRALIA **TIS CONTROL LIMITED** Wanchai, Hong Kong