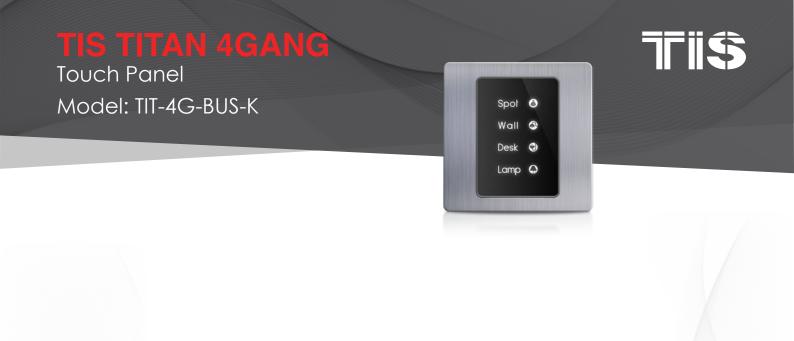

# **TIS TITAN 4GANG**

Touch Panel

# Product Diagrams V 1.2

Model: TIT-4G-BUS-K

Figure 1: TIT-4G-BUS-K & Lights Connection Diagram