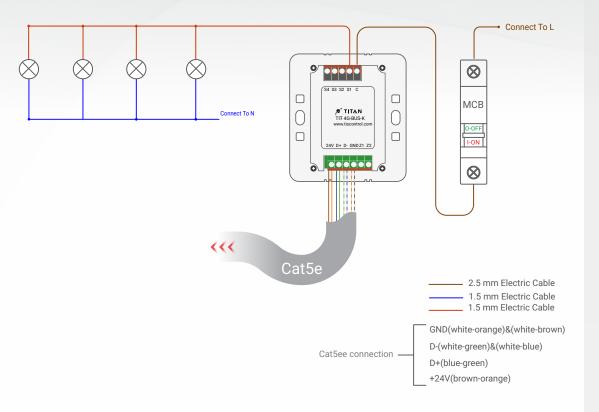

# Product Diagrams V 1.2

Model: TIT-4G-BUS-K

Figure 1: TIT-4G-BUS-K & Lights Connection Diagram