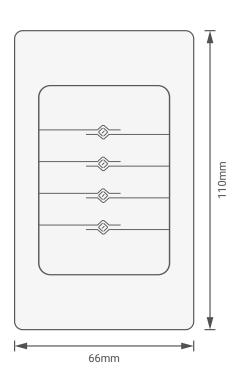

Figure 6: TIT-4G-BUS-S Module's Bus Connection Color Coding

Model: TIT-4G-BUS-S

Figure 7: TIT-4G-Bus-S Module's Dimension Diagram