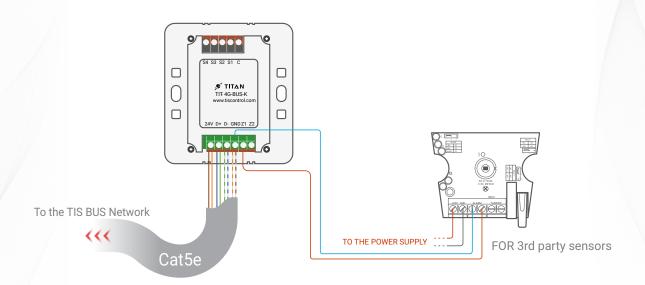

Model: TIT-4G-BUS-S

Figure 4: TIT-4G-Bus-S & 3rd Party Sensor Connection Diagram

Model: TIT-4G-BUS-S

Figure 5: TIT-4G-Bus-S & Traditional Switch Connection Diagram

Model: TIT-4G-BUS-S

GND(white-orange)&(white-brown) D-(white-green)&(white-blue) Cat5e connection-D+(blue-green) \_ +24V(brown-orange)