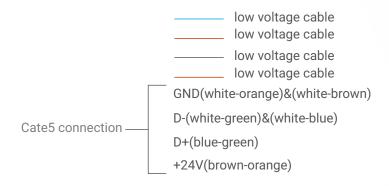

 low voltage cable low voltage cable GND(white-orange)&(white-brown) D-(white-green)&(white-blue) Cate5 connection -D+(blue-green) +24V(brown-orange)

TIS CONTROL PTY LIMITED

Figure 3: TIT-4G-BUS-S & Magnetic Door Contact Connection Diagram

Model: TIT-4G-BUS-S

Figure 4: TIT-4G-Bus-S & 3rd Party Sensor Connection Diagram

Model: TIT-4G-BUS-S

Figure 5: TIT-4G-Bus-S & Traditional Switch Connection Diagram

Model: TIT-4G-BUS-S

GND(white-orange)&(white-brown) D-(white-green)&(white-blue) Cat5e connection-D+(blue-green) \_ +24V(brown-orange)