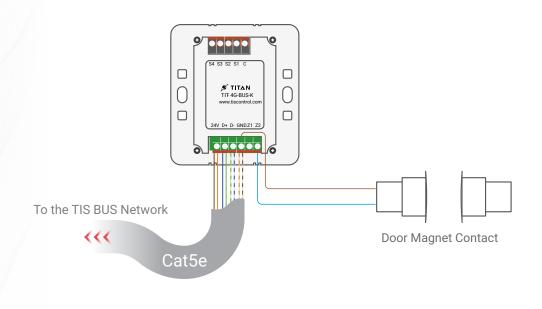

 low voltage cable low voltage cable GND(white-orange)&(white-brown) D-(white-green)&(white-blue) Cate5 connection -D+(blue-green) +24V(brown-orange)

TIS CONTROL PTY LIMITED

Figure 3: TIT-4G-BUS-S & Magnetic Door Contact Connection Diagram