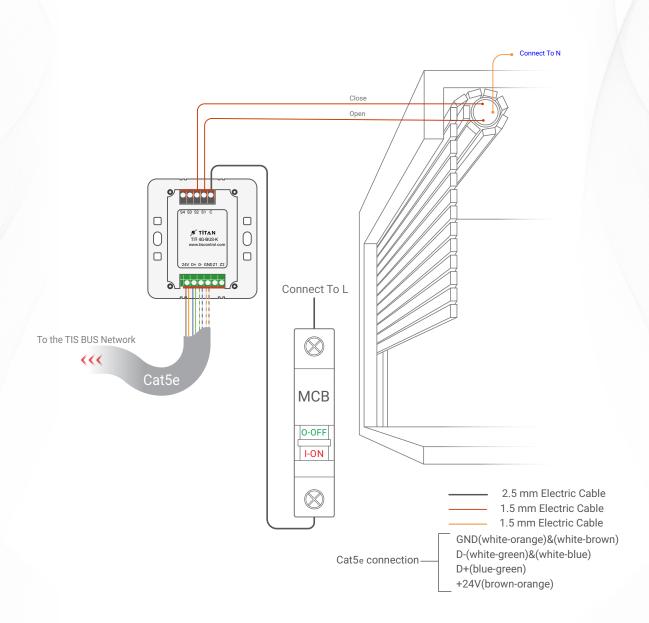

#### **TIS TITAN 4GANG**

Touch Panel

Model: TIT-4G-BUS-S

Product Diagrams V 1.2

Figure 1: TIT-4G-BUS-S & Lights Connection Diagram

Model: TIT-4G-BUS-S

Figure 2: TIT-4G-BUS-S & Motors Connection Diagram

Model: TIT-4G-BUS-S