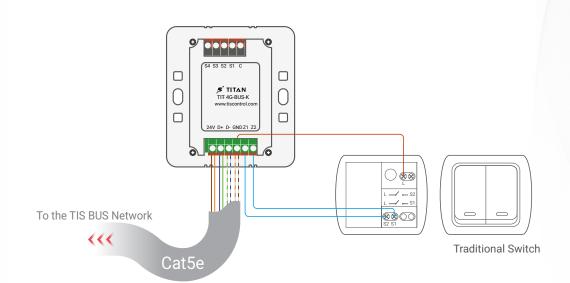

Model: TIT-4G-BUS-S

Figure 4: TIT-4G-Bus-S & 3rd Party Sensor Connection Diagram

Model: TIT-4G-BUS-S

Figure 5: TIT-4G-Bus-S & Traditional Switch Connection Diagram

Model: TIT-4G-BUS-S

GND(white-orange)&(white-brown) D-(white-green)&(white-blue) Cat5e connection-D+(blue-green) \_ +24V(brown-orange)