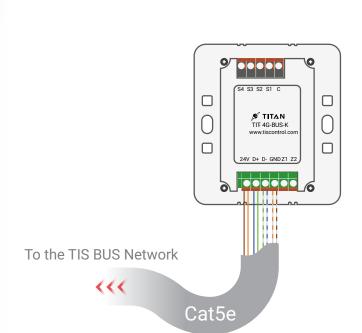

Model: TIT-4G-BUS-S

Figure 4: TIT-4G-Bus-S & 3rd Party Sensor Connection Diagram

Model: TIT-4G-BUS-S

Figure 5: TIT-4G-Bus-S & Traditional Switch Connection Diagram

Model: TIT-4G-BUS-S

GND(white-orange)&(white-brown) D-(white-green)&(white-blue) Cat5e connection-D+(blue-green) \_ +24V(brown-orange)

Figure 6: TIT-4G-BUS-S Module's Bus Connection Color Coding

Model: TIT-4G-BUS-S

Figure 7: TIT-4G-Bus-S Module's Dimension Diagram