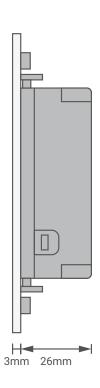

Figure 6: TIT-4G-BUS-S Module's Bus Connection Color Coding

Model: TIT-4G-BUS-S

Figure 7: TIT-4G-Bus-S Module's Dimension Diagram