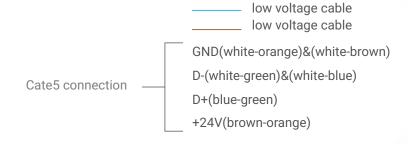

 low voltage cable low voltage cable GND(white-orange)&(white-brown) D-(white-green)&(white-blue) Cate5 connection -D+(blue-green) +24V(brown-orange)

TIS CONTROL PTY LIMITED

Figure 3: TIT-4G-BUS-S & Magnetic Door Contact Connection Diagram