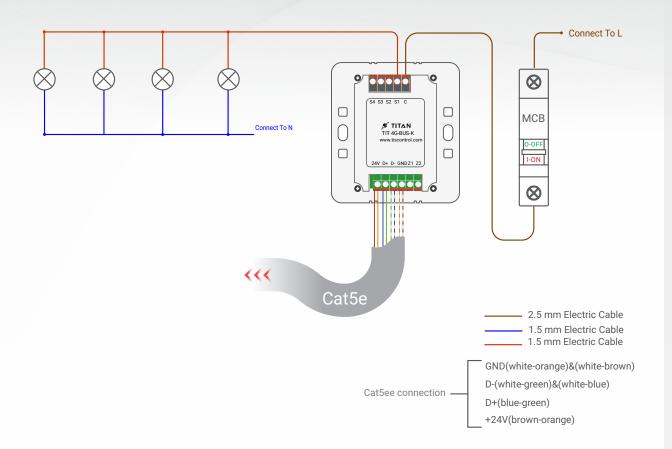

#### **TIS TITAN 4GANG**

Touch Panel

Model: TIT-4G-BUS-S

Product Diagrams V 1.2

Figure 1: TIT-4G-BUS-S & Lights Connection Diagram

Model: TIT-4G-BUS-S

Figure 2: TIT-4G-BUS-S & Motors Connection Diagram

Model: TIT-4G-BUS-S

 low voltage cable low voltage cable GND(white-orange)&(white-brown) D-(white-green)&(white-blue) Cate5 connection -D+(blue-green) +24V(brown-orange)

TIS CONTROL PTY LIMITED

Figure 3: TIT-4G-BUS-S & Magnetic Door Contact Connection Diagram