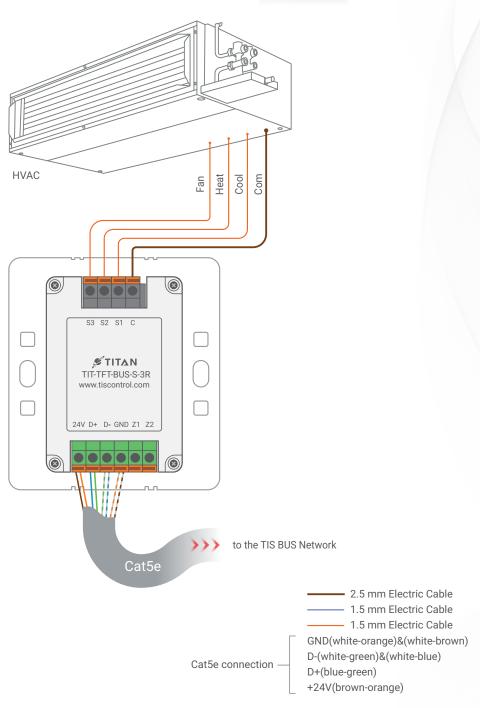

#### TIS TITANIA TFT WITH RELAY

Touch Panel

Product Diagrams V 1.2

Figure 2: TIT-TFT-BUS-S-3R & FCU Connection Diagram

Figure 3: TIT-TFT-BUS-S-3R & HVAC Connection Diagram

Model: TIT-TFT-BUS-S-3R

2.5 mm Electric Cable 1.5 mm Electric Cable 1.5 mm Electric Cable GND(white-orange)&(white-brown) D-(white-green)&(white-blue) Cat5e connection -D+(blue-green) +24V(brown-orange)