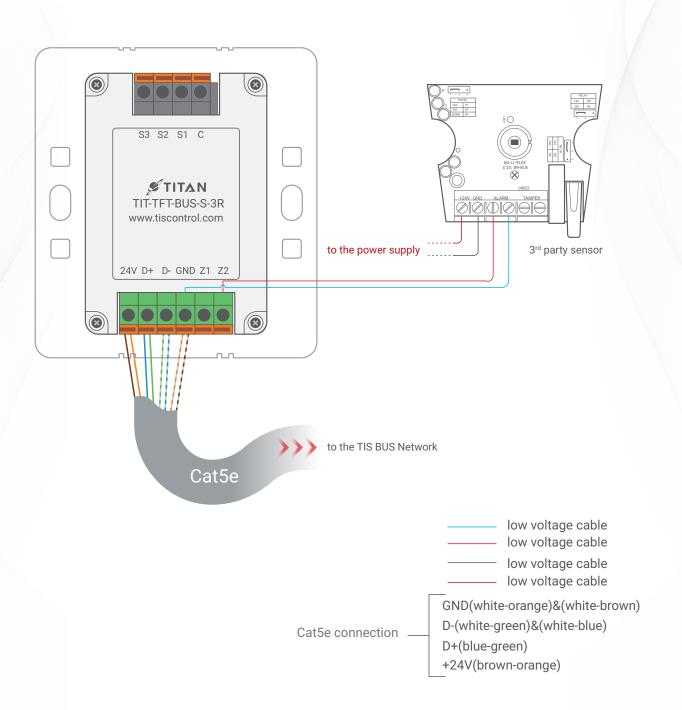

Figure 6: TIT-TFT-BUS-S-3R & Magnetic Door Contact Connection Diagram

Figure 7: TIT-TFT-BUS-S-3R & 3rd Party Sensor Connection Diagram

Model: TIT-TFT-BUS-S-3R

Figure 8: TIT-TFT-BUS-S-3R Module's Bus Connection Color Coding