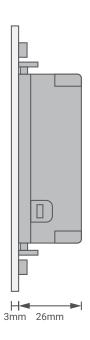

3R





2.5 mm Electric Cable 1.5 mm Electric Cable 1.5 mm Electric Cable GND(white-orange)&(white-brown) D-(white-green)&(white-blue) Cat5e connection -D+(blue-green) +24V(brown-orange)

Figure 4: TIT-TFT-BUS-S-3R & Motors Connection Diagram



Model: TIT-TFT-BUS-S-3R







Figure 5: TIT-TFT-BUS-S-3R & Traditional Switch Connection Diagram



Model: TIT-TFT-BUS-S-3R





low voltage cable low voltage cable GND(white-orange)&(white-brown) D-(white-green)&(white-blue) Cat5e connection -D+(blue-green) +24V(brown-orange)

Figure 6: TIT-TFT-BUS-S-3R & Magnetic Door Contact Connection Diagram







Figure 7: TIT-TFT-BUS-S-3R & 3rd Party Sensor Connection Diagram



Model: TIT-TFT-BUS-S-3R







Figure 8: TIT-TFT-BUS-S-3R Module's Bus Connection Color Coding





Model: TIT-TFT-BUS-S-3R







Figure 9: TIT-TFT-BUS-S-3R dimensions Diagram