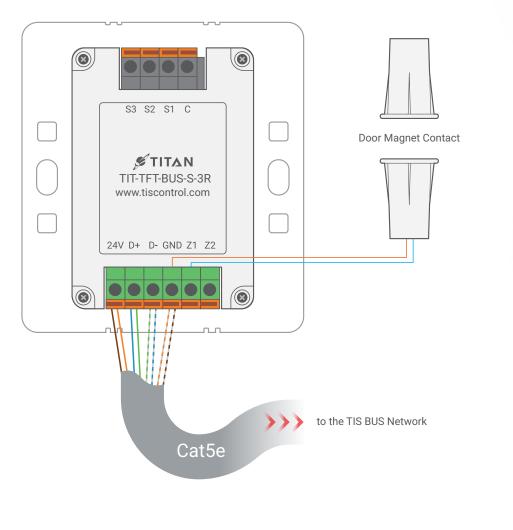

Figure 6: TIT-TFT-BUS-S-3R & Magnetic Door Contact Connection Diagram

Figure 7: TIT-TFT-BUS-S-3R & 3rd Party Sensor Connection Diagram

Model: TIT-TFT-BUS-S-3R

Figure 8: TIT-TFT-BUS-S-3R Module's Bus Connection Color Coding