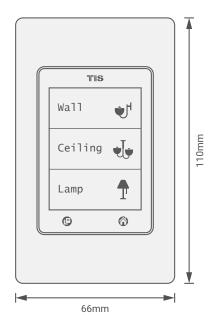

S-3R





2.5 mm Electric Cable 1.5 mm Electric Cable 1.5 mm Electric Cable GND(white-orange)&(white-brown) D-(white-green)&(white-blue) Cat5e connection -D+(blue-green) +24V(brown-orange)

Figure 4: TIT-TFT-BUS-S-3R & Motors Connection Diagram



Model: TIT-TFT-BUS-S-3R







Figure 5: TIT-TFT-BUS-S-3R & Traditional Switch Connection Diagram



Model: TIT-TFT-BUS-S-3R





low voltage cable low voltage cable GND(white-orange)&(white-brown) D-(white-green)&(white-blue) Cat5e connection -D+(blue-green) +24V(brown-orange)

Figure 6: TIT-TFT-BUS-S-3R & Magnetic Door Contact Connection Diagram







Figure 7: TIT-TFT-BUS-S-3R & 3rd Party Sensor Connection Diagram



Model: TIT-TFT-BUS-S-3R







Figure 8: TIT-TFT-BUS-S-3R Module's Bus Connection Color Coding





Model: TIT-TFT-BUS-S-3R







Figure 9: TIT-TFT-BUS-S-3R dimensions Diagram