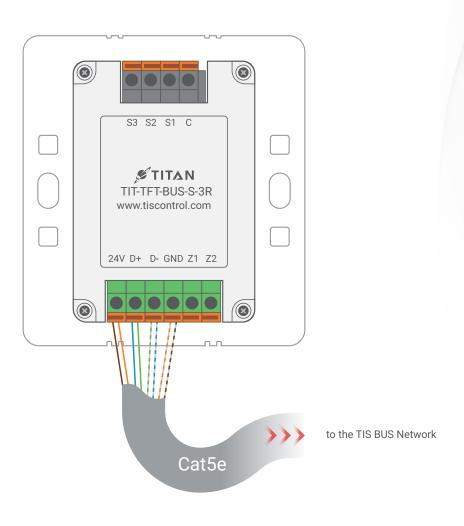

Figure 6: TIT-TFT-BUS-S-3R & Magnetic Door Contact Connection Diagram

Figure 7: TIT-TFT-BUS-S-3R & 3rd Party Sensor Connection Diagram

Model: TIT-TFT-BUS-S-3R

Figure 8: TIT-TFT-BUS-S-3R Module's Bus Connection Color Coding