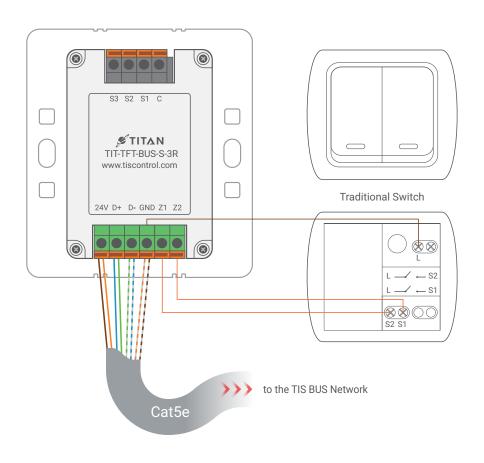

Figure 4: TIT-TFT-BUS-S-3R & Motors Connection Diagram

Model: TIT-TFT-BUS-S-3R

Figure 5: TIT-TFT-BUS-S-3R & Traditional Switch Connection Diagram

Model: TIT-TFT-BUS-S-3R

low voltage cable low voltage cable GND(white-orange)&(white-brown) D-(white-green)&(white-blue) Cat5e connection -D+(blue-green) +24V(brown-orange)