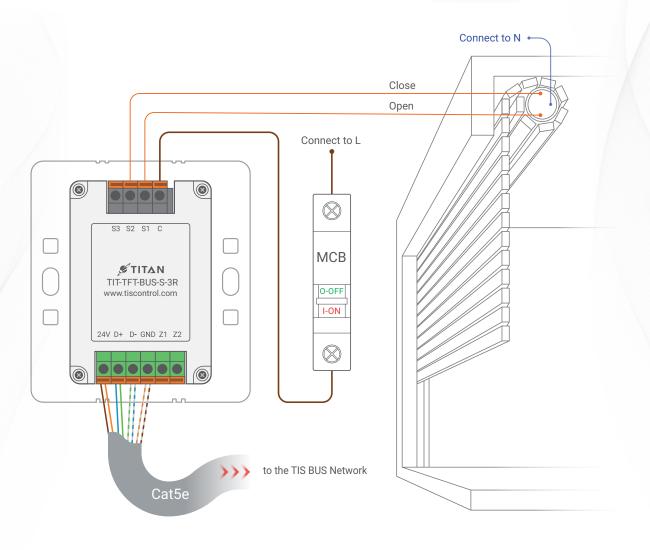

#### TIS TITANIA TFT WITH RELAY

Touch Panel

Product Diagrams V 1.2

Figure 2: TIT-TFT-BUS-S-3R & FCU Connection Diagram

Figure 3: TIT-TFT-BUS-S-3R & HVAC Connection Diagram

Model: TIT-TFT-BUS-S-3R

2.5 mm Electric Cable 1.5 mm Electric Cable 1.5 mm Electric Cable GND(white-orange)&(white-brown) D-(white-green)&(white-blue) Cat5e connection -D+(blue-green) +24V(brown-orange)