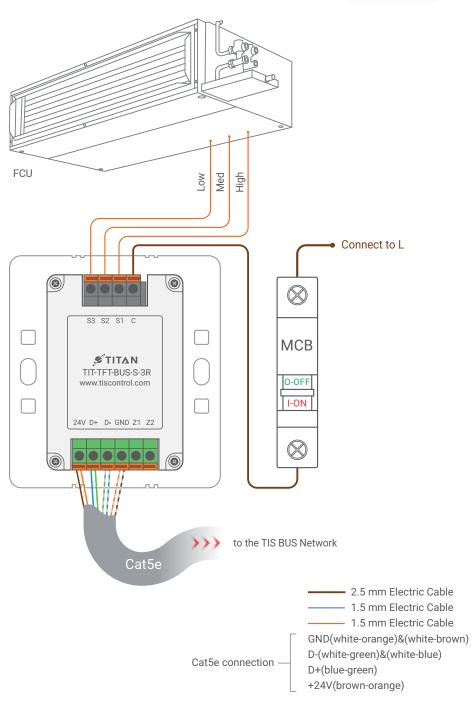

#### TIS TITANIA TFT WITH RELAY

Touch Panel

Product Diagrams V 1.2

Figure 2: TIT-TFT-BUS-S-3R & FCU Connection Diagram

Figure 3: TIT-TFT-BUS-S-3R & HVAC Connection Diagram

Model: TIT-TFT-BUS-S-3R

2.5 mm Electric Cable 1.5 mm Electric Cable 1.5 mm Electric Cable GND(white-orange)&(white-brown) D-(white-green)&(white-blue) Cat5e connection -D+(blue-green) +24V(brown-orange)