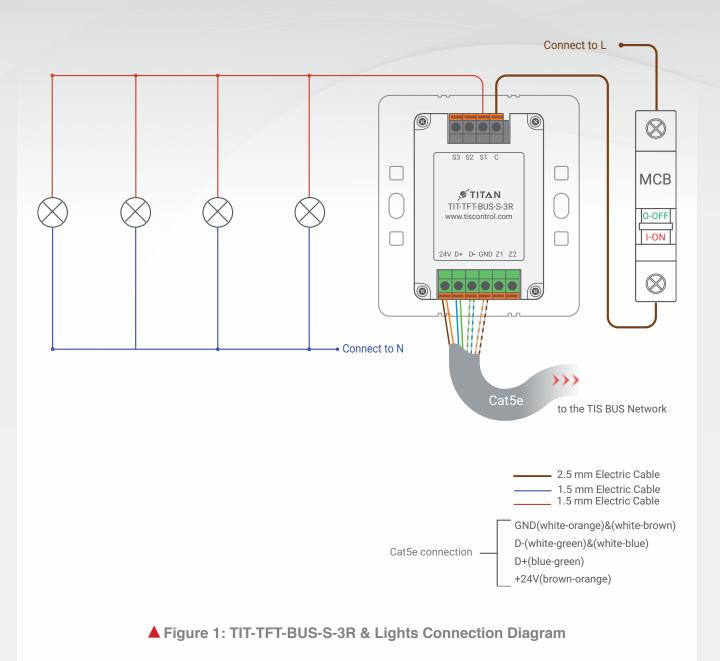

#### TIS TITANIA TFT WITH RELAY

Touch Panel

Product Diagrams V 1.2

Figure 2: TIT-TFT-BUS-S-3R & FCU Connection Diagram

Figure 3: TIT-TFT-BUS-S-3R & HVAC Connection Diagram

Model: TIT-TFT-BUS-S-3R

2.5 mm Electric Cable 1.5 mm Electric Cable 1.5 mm Electric Cable GND(white-orange)&(white-brown) D-(white-green)&(white-blue) Cat5e connection -D+(blue-green) +24V(brown-orange)