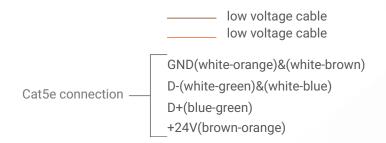

#### TIS TITANIA TFT WITH RELAY

Touch Panel

Product Diagrams V 1.2

Figure 2: TIT-TFT-BUS-S-3R & FCU Connection Diagram

Figure 3: TIT-TFT-BUS-S-3R & HVAC Connection Diagram

Model: TIT-TFT-BUS-S-3R

2.5 mm Electric Cable 1.5 mm Electric Cable 1.5 mm Electric Cable GND(white-orange)&(white-brown) D-(white-green)&(white-blue) Cat5e connection -D+(blue-green) +24V(brown-orange)

Figure 4: TIT-TFT-BUS-S-3R & Motors Connection Diagram

Model: TIT-TFT-BUS-S-3R

Figure 5: TIT-TFT-BUS-S-3R & Traditional Switch Connection Diagram

Model: TIT-TFT-BUS-S-3R

low voltage cable low voltage cable GND(white-orange)&(white-brown) D-(white-green)&(white-blue) Cat5e connection -D+(blue-green) +24V(brown-orange)