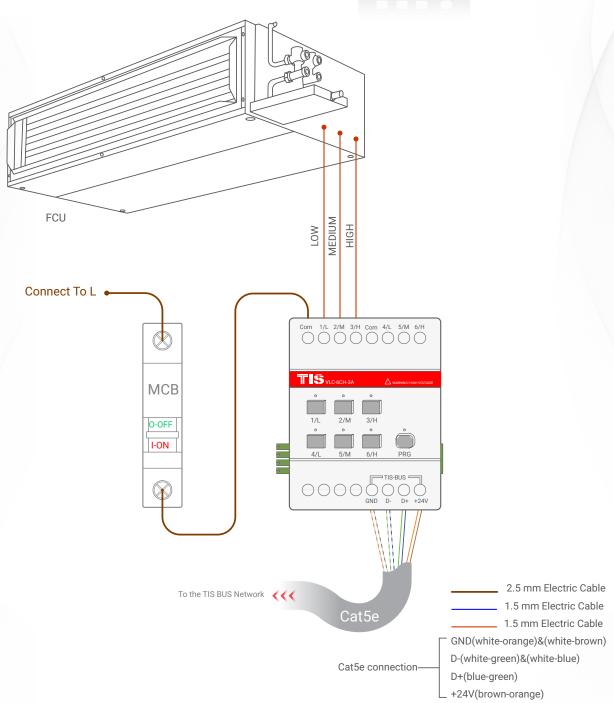

6 Channels 3 Amps

Model: VLC-6CH-3A

Product Diagrams V 1.2

Figure 1: Lights Connection Diagram

TIIS

6 Channels 3 Amps Model: <u>VLC-6CH-3A</u>

Figure 2: FCU Connection Diagram

6 Channels 3 Amps Model: VLC-6CH-3A

Cat5e connection-

To the TIS BUS Network

pyright © 2022 TIS, All Rights Reserved

Logo is registered trademark of TIS CONTROL.

TIS CONTROL PTY LIMITED
SA , AUSTRALIA

GND(white-orange)&(white-brown)
D-(white-green)&(white-blue)

D+(blue-green) +24V(brown-orange)

TIIS

6 Channels 3 Amps Model: VLC-6CH-3A

▲ Figure 6: DIN-Rail Bus Module Configuration Diagram

6 Channels 3 Amps Model: VLC-6CH-3A

▲ Figure 7: Module's Dimension Diagram