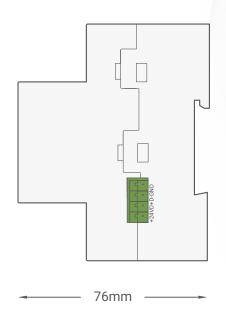

D+(blue-green) +24V(brown-orange)

TIIS

6 Channels 3 Amps Model: VLC-6CH-3A

▲ Figure 6: DIN-Rail Bus Module Configuration Diagram

6 Channels 3 Amps Model: VLC-6CH-3A

▲ Figure 7: Module's Dimension Diagram