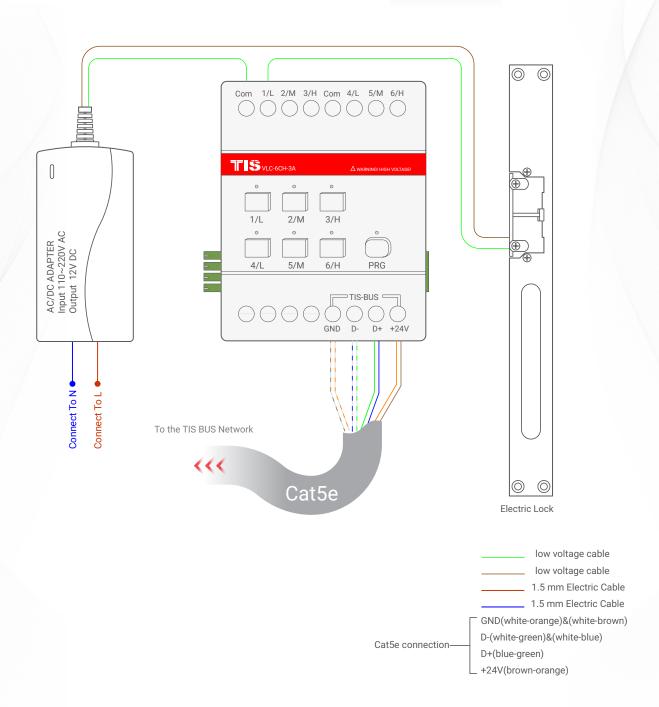

**Figure 3: Motors Connection Diagram** 

TIIS

6 Channels 3 Amps Model: VLC-6CH-3A

Figure 4: Electric Lock Connection Diagram

6 Channels 3 Amps Model: VLC-6CH-3A

Figure 5: Module's Bus Connection Color Coding

Cat5e connection-

To the TIS BUS Network

pyright © 2022 TIS, All Rights Reserved

Logo is registered trademark of TIS CONTROL.

TIS CONTROL PTY LIMITED
SA , AUSTRALIA

GND(white-orange)&(white-brown)
D-(white-green)&(white-blue)

D+(blue-green) +24V(brown-orange)

TIIS

6 Channels 3 Amps Model: VLC-6CH-3A

▲ Figure 6: DIN-Rail Bus Module Configuration Diagram

6 Channels 3 Amps Model: VLC-6CH-3A

▲ Figure 7: Module's Dimension Diagram