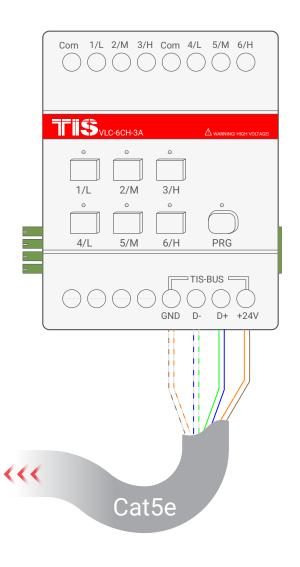

**Figure 3: Motors Connection Diagram** 

TIIS

6 Channels 3 Amps Model: VLC-6CH-3A

Figure 4: Electric Lock Connection Diagram

6 Channels 3 Amps Model: VLC-6CH-3A

Figure 5: Module's Bus Connection Color Coding

Cat5e connection-

To the TIS BUS Network

pyright © 2022 TIS, All Rights Reserved

Logo is registered trademark of TIS CONTROL.

TIS CONTROL PTY LIMITED
SA , AUSTRALIA

GND(white-orange)&(white-brown)
D-(white-green)&(white-blue)

D+(blue-green) +24V(brown-orange)

TIIS

6 Channels 3 Amps Model: VLC-6CH-3A

▲ Figure 6: DIN-Rail Bus Module Configuration Diagram

6 Channels 3 Amps Model: VLC-6CH-3A

▲ Figure 7: Module's Dimension Diagram