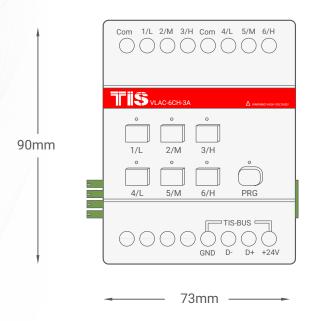

D+(blue-green) +24V(brown-orange)

TIIS

6 Channels 3 Amps Model: VLC-6CH-3A

▲ Figure 6: DIN-Rail Bus Module Configuration Diagram

6 Channels 3 Amps Model: VLC-6CH-3A

▲ Figure 7: Module's Dimension Diagram