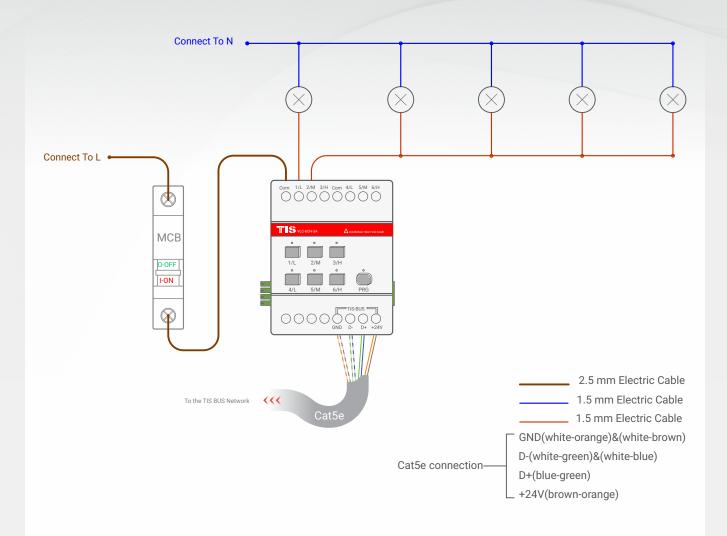

Cat5e connection-

To the TIS BUS Network

pyright © 2022 TIS, All Rights Reserved

Logo is registered trademark of TIS CONTROL.

TIS CONTROL PTY LIMITED
SA , AUSTRALIA

GND(white-orange)&(white-brown)
D-(white-green)&(white-blue)

D+(blue-green) +24V(brown-orange)

TIIS

6 Channels 3 Amps Model: VLC-6CH-3A

▲ Figure 6: DIN-Rail Bus Module Configuration Diagram

6 Channels 3 Amps Model: VLC-6CH-3A

▲ Figure 7: Module's Dimension Diagram