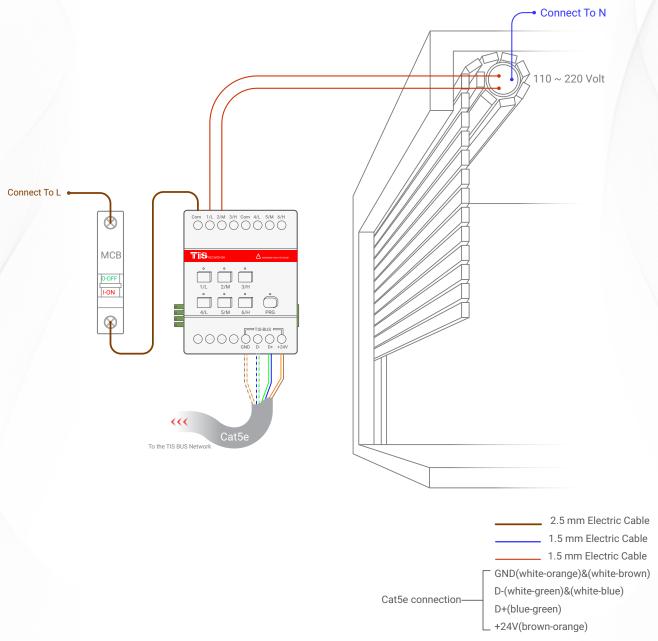

6 Channels 3 Amps

Model: VLC-6CH-3A

Product Diagrams V 1.2

Figure 1: Lights Connection Diagram

TIIS

6 Channels 3 Amps Model: <u>VLC-6CH-3A</u>

Figure 2: FCU Connection Diagram

6 Channels 3 Amps Model: VLC-6CH-3A

Cat5e connection-

To the TIS BUS Network

pyright © 2022 TIS, All Rights Reserved

Logo is registered trademark of TIS CONTROL.

TIS CONTROL PTY LIMITED
SA , AUSTRALIA

GND(white-orange)&(white-brown)
D-(white-green)&(white-blue)

D+(blue-green) +24V(brown-orange)

TIIS

6 Channels 3 Amps Model: VLC-6CH-3A

▲ Figure 6: DIN-Rail Bus Module Configuration Diagram

6 Channels 3 Amps Model: VLC-6CH-3A

▲ Figure 7: Module's Dimension Diagram