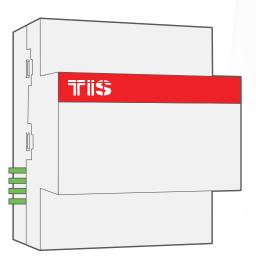

Cat5e connection-

To the TIS BUS Network

pyright © 2022 TIS, All Rights Reserved

Logo is registered trademark of TIS CONTROL.

TIS CONTROL PTY LIMITED
SA , AUSTRALIA

GND(white-orange)&(white-brown)
D-(white-green)&(white-blue)

D+(blue-green) +24V(brown-orange)

TIIS

6 Channels 3 Amps Model: VLC-6CH-3A

▲ Figure 6: DIN-Rail Bus Module Configuration Diagram

6 Channels 3 Amps Model: VLC-6CH-3A

▲ Figure 7: Module's Dimension Diagram