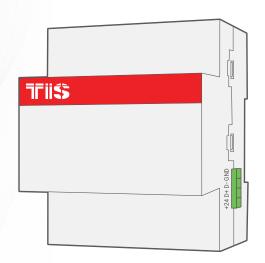

Cat5e connection-

To the TIS BUS Network

pyright © 2022 TIS, All Rights Reserved

Logo is registered trademark of TIS CONTROL.

TIS CONTROL PTY LIMITED
SA , AUSTRALIA

GND(white-orange)&(white-brown)
D-(white-green)&(white-blue)

D+(blue-green) +24V(brown-orange)

TIIS

6 Channels 3 Amps Model: VLC-6CH-3A

▲ Figure 6: DIN-Rail Bus Module Configuration Diagram

6 Channels 3 Amps Model: VLC-6CH-3A

▲ Figure 7: Module's Dimension Diagram